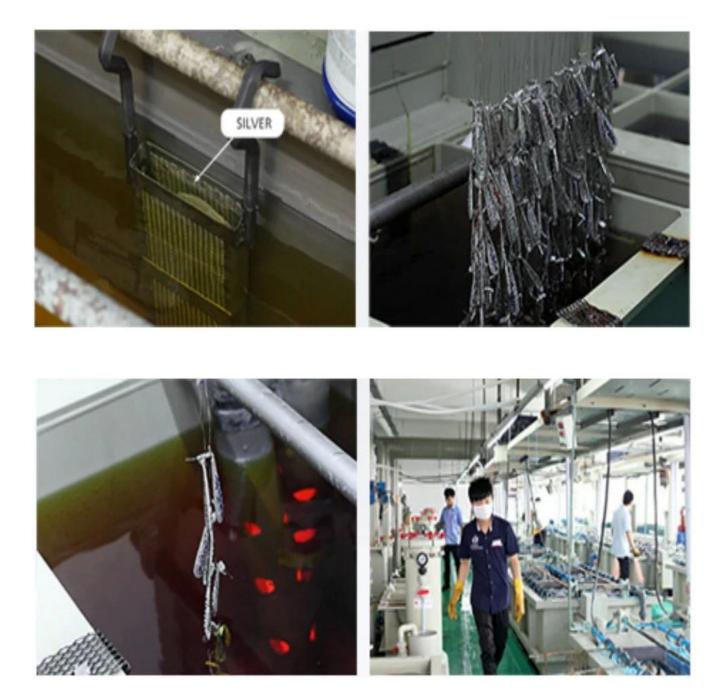

### **Environmental plating**

Lead - free nickel - free chromium - free environmental gold plating So that jewelry is more glossy more wear-resistant, anti-allergic, color retention more durable

1: the role of thick silver plating:Increase the whiteness and smoothness

2: the role of palladium plating:Increase the hardness and wear resistance, color effect

3: the role of rhodium plating:Increase the brightness, wear resistance,Improve color retention time

**Factory external environment:** 