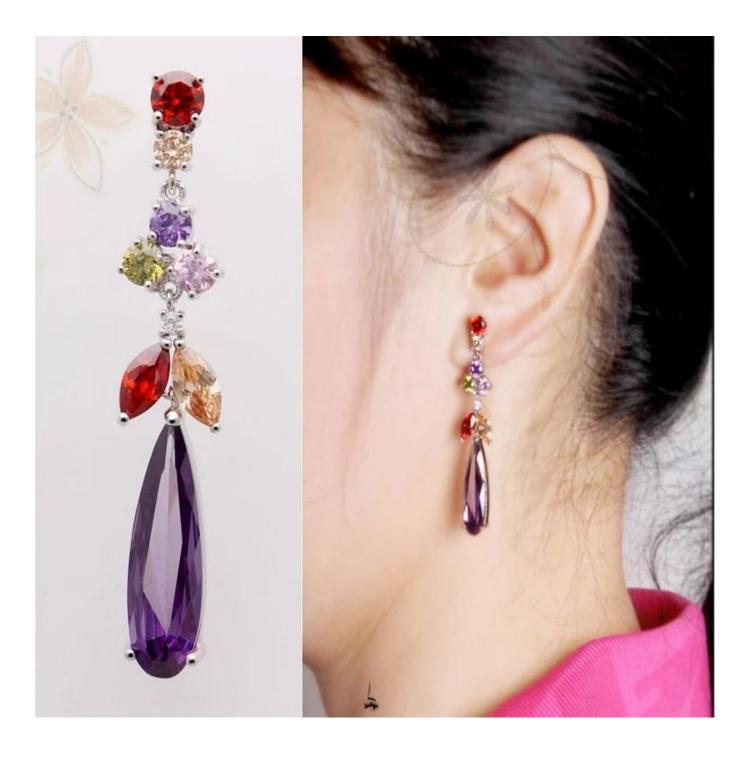

Charm Rhinestone Gold Plated Colorful High-end zircon Long Dangle Drop Earrings Women Fashion Bridal Jewelry **Product show:** 

Development and design:

Everyone knows that design is the soul of jewelry. In order to conform to the world of jewelry fashion.

**Production display :** 