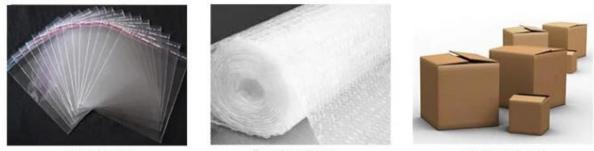

#### PACKAGE

- 1.OPP bag for each piece
- 2. Final packing with steel box or hard carton
- 3. Other package requested is available

opp bags

Bubble bag

carton box