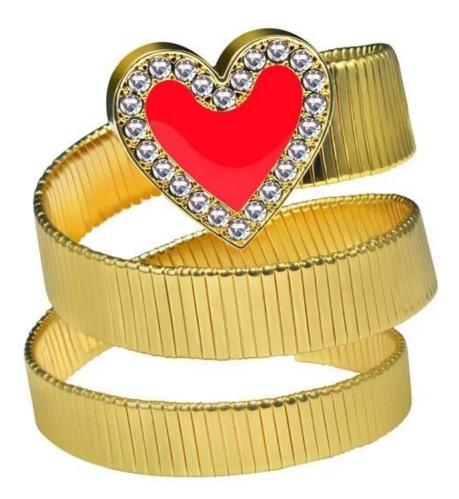

Charm Rhinestone Gold Plated Colorful High-end zircon Long Dangle Drop Earrings Women Fashion Bridal Jewelry **Product show:** 

Development and design:

Everyone knows that design is the soul of jewelry. In order to conform to the world of jewelry fashion.