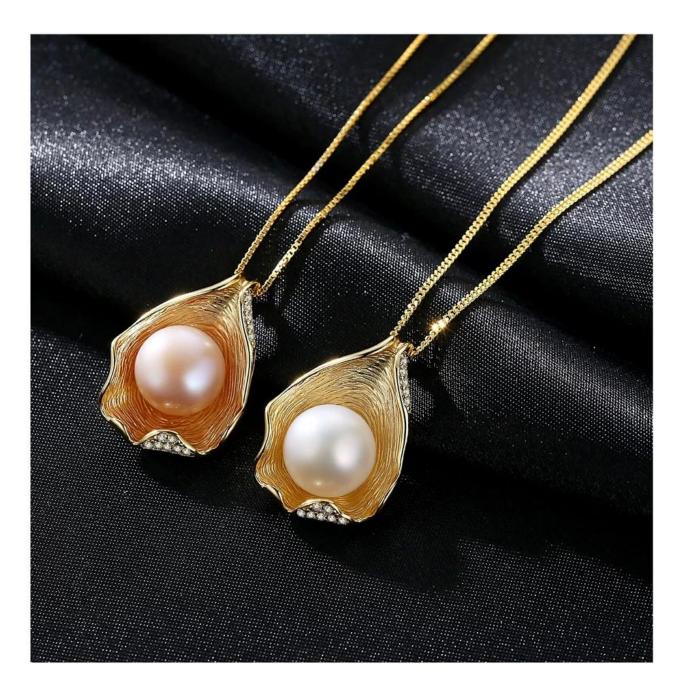

Charm Rhinestone Gold Plated Colorful High-end zircon Long Dangle Drop Earrings Women Fashion Bridal Jewelry **Product show:** 

Development and design:

Everyone knows that design is the soul of jewelry. In order to conform to the world of jewelry fashion.

**Production display :** 