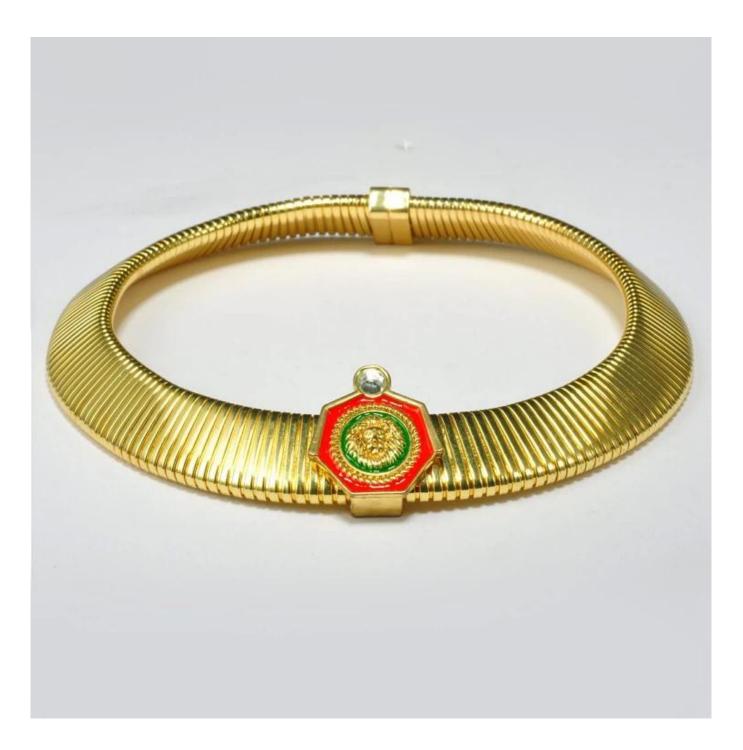

Charm Rhinestone Gold Plated Colorful High-end zircon Long Dangle Drop Earrings Women Fashion Bridal Jewelry **Product show:** 

Development and design:

Everyone knows that design is the soul of jewelry. In order to conform to the world of jewelry fashion.