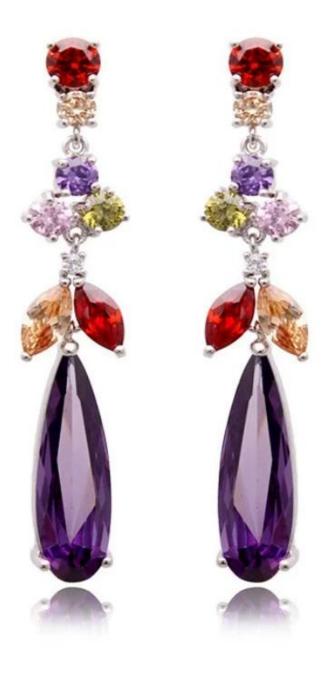

Charm Rhinestone Gold Plated Colorful High-end zircon Long Dangle Drop Earrings Women Fashion Bridal Jewelry **Product show:** 

Development and design:

Everyone knows that design is the soul of jewelry. In order to conform to the world of jewelry fashion.