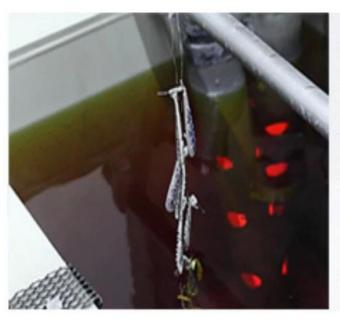

Environmental plating
Lead - free nickel - free chromium - free environmental gold plating
So that jewelry is more glossy more wear-resistant, anti-allergic, color retention more durable

- 1: the role of thick silver plating:Increase the whiteness and smoothness
- 2: the role of palladium plating:Increase the hardness and wear resistance, color effect
- 3: the role of rhodium plating:Increase the brightness, wear resistance,Improve color retention time