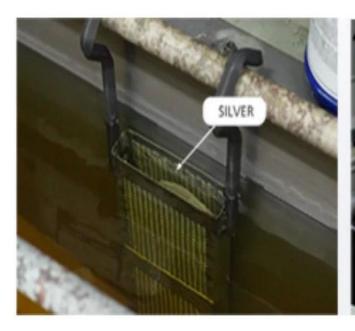

Environmental plating
Lead - free nickel - free chromium - free environmental gold plating
So that jewelry is more glossy more wear-resistant, anti-allergic, color retention more durable

- 1: the role of thick silver plating:Increase the whiteness and smoothness
- 2: the role of palladium plating:Increase the hardness and wear resistance, color effect
- 3: the role of rhodium plating:Increase the brightness, wear resistance,Improve color retention time