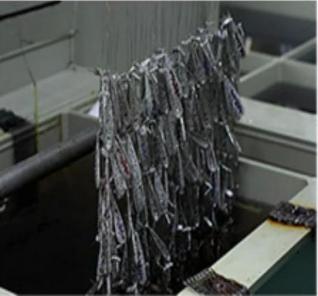

Environmental plating
Lead - free nickel - free chromium - free environmental gold plating
So that jewelry is more glossy more wear-resistant, anti-allergic, color retention more durable

- 1: the role of thick silver plating:Increase the whiteness and smoothness
- 2: the role of palladium plating:Increase the hardness and wear resistance, color effect
- 3: the role of rhodium plating:Increase the brightness, wear resistance,Improve color retention time