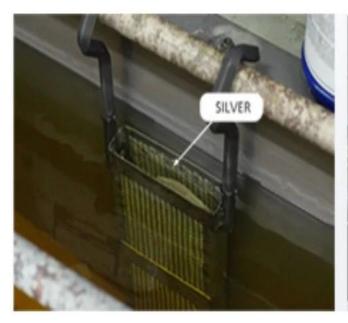

Environmental plating
Lead - free nickel - free chromium - free environmental gold plating
So that jewelry is more glossy more wear-resistant, anti-allergic, color retention more durable

- 1: the role of thick silver plating:Increase the whiteness and smoothness
- 2: the role of palladium plating:Increase the hardness and wear resistance, color effect
- 3: the role of rhodium plating:Increase the brightness, wear resistance,Improve color retention time