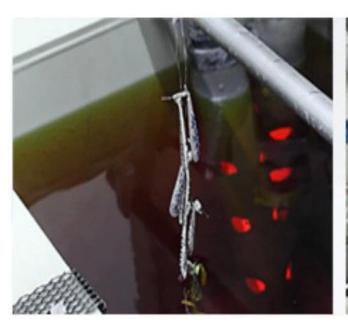

Environmental plating
Lead - free nickel - free chromium - free environmental gold plating
So that jewelry is more glossy more wear-resistant, anti-allergic, color retention more durable

- 1: the role of thick silver plating:Increase the whiteness and smoothness
- 2: the role of palladium plating:Increase the hardness and wear resistance, color effect
- 3: the role of rhodium plating:Increase the brightness, wear resistance,Improve color retention time