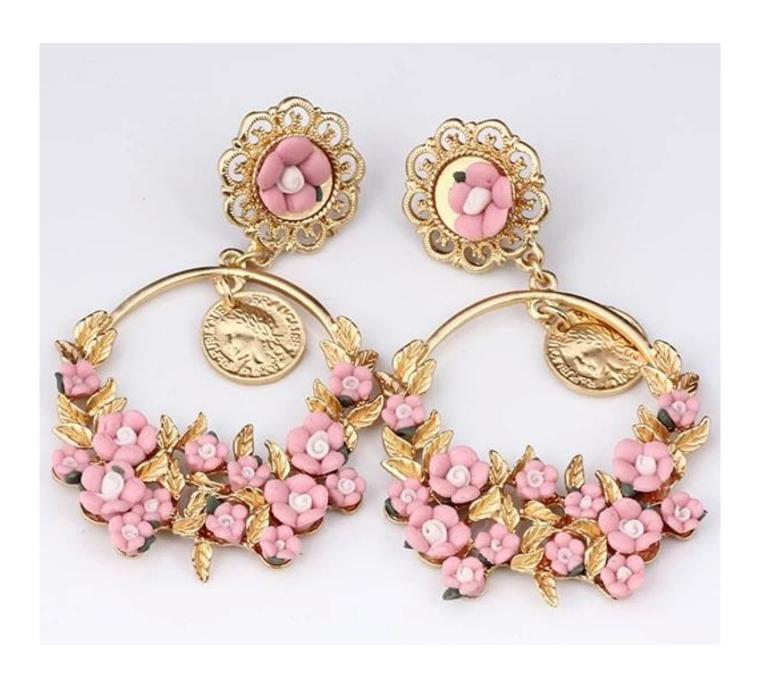

Palace retro temperament earrings Europe and the United States new sea Amoy soft pottery environmental water droplets <u>alloy pearl gold studs earrings</u>