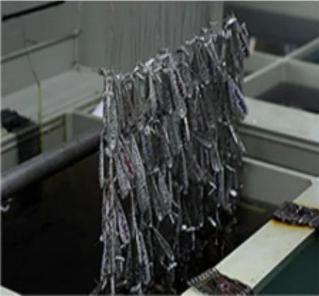

Environmental plating
Lead - free nickel - free chromium - free environmental gold plating
So that jewelry is more glossy more wear-resistant, anti-allergic, color retention more durable

- 1: the role of thick silver plating:Increase the whiteness and smoothness
- 2: the role of palladium plating:Increase the hardness and wear resistance, color effect
- 3: the role of rhodium plating:Increase the brightness, wear resistance,Improve color retention time