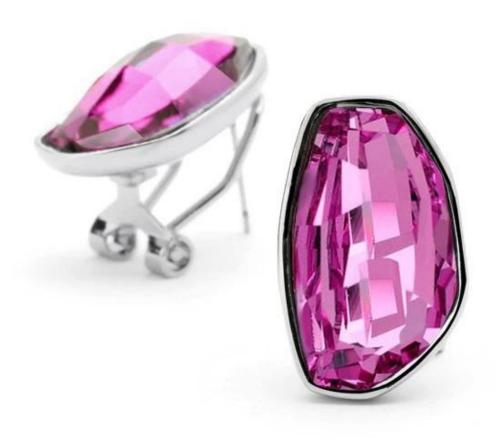

Fashion OL Geometry Austrian Crystal Stud Earrings Korean <u>Diamond Stud</u> <u>Earrings</u>

# **Product show:**

































## SWAROVSKI ELEMENTS

#### 颜色 ROUND STONES, SEW-ON STONES, FANCY STONES, BUTTONS 效果





雪蛋白 234 White Opal





放江蛋白 395 Rose Water Onal



古典故理 319 Vintage Rose



浅玫红 223 Light Rose 放紅 209



印第安粉红 289 Indian Pink



景紅 502 Fuchsia



紅宝石 501 Ruby





紅锆石 236



印第安红 327



红色 208

WHII 308 Dark Siam\*\*\*\*











量衣草葉 283 Provence Lavender





**無荷紫 539** Tanzanite 仙客来红紫蛋白 398 Cyclamen Opal





<u>紫丝纸 277</u> Purple Velvet



京製基 288 Dark Indigo 基蓝 207 Montana



深區 243 Capri Blue



蓋色 206 Sapphire



幻变蓝蛋白 285 Air Blue Opal



海蓝 202 Aquamarine



表 接触器 361 Light Azore



印第安蓝 217 Indian Sapphire



採集自 390 Pacific Opal



翠蓝 267



彩蓝 379 Indicolite



加勒比蓝蛋白 394 Caribbean Blue Opal



蓝锆石 229 Blue Zircon



贵橄榄 238 Chrysolite



報長214 Peridot