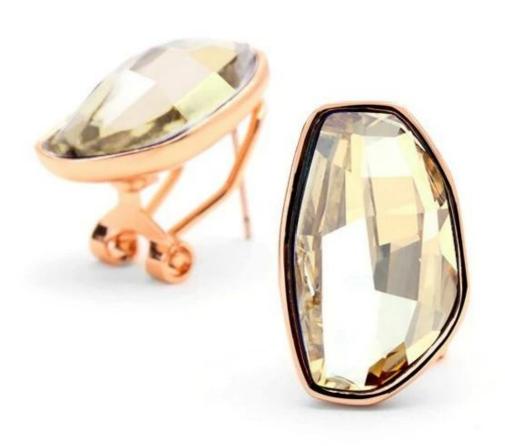

Fashion OL Geometry Austrian Crystal Stud Earrings Korean <u>Diamond Stud</u> <u>Earrings</u>

# **Product show:**

































## SWAROVSKI ELEMENTS

#### 颜色 ROUND STONES, SEW-ON STONES, FANCY STONES, BUTTONS 效果





雪蛋白 234 White Opal





放江蛋白 395 Rose Water Onal



古典故理 319 Vintage Rose



浅玫红 223 Light Rose 放紅 209



印第安粉红 289 Indian Pink



景紅 502 Fuchsia



紅宝石 501 Ruby





紅锆石 236



印第安红 327



红色 208

WHII 308 Dark Siam\*\*\*\*











量衣草葉 283 Provence Lavender





**無荷紫 539** Tanzanite 仙客来红紫蛋白 398 Cyclamen Opal





<u>紫丝纸 277</u> Purple Velvet



京製基 288 Dark Indigo 基蓝 207 Montana



深區 243 Capri Blue



蓋色 206 Sapphire



幻变蓝蛋白 285 Air Blue Opal



海蓝 202 Aquamarine



表 接触器 361 Light Azore



印第安蓝 217 Indian Sapphire



採集自 390 Pacific Opal



翠蓝 267



彩蓝 379 Indicolite



加勒比蓝蛋白 394 Caribbean Blue Opal



蓝锆石 229 Blue Zircon



贵橄榄 238 Chrysolite



報長214 Peridot



有無性