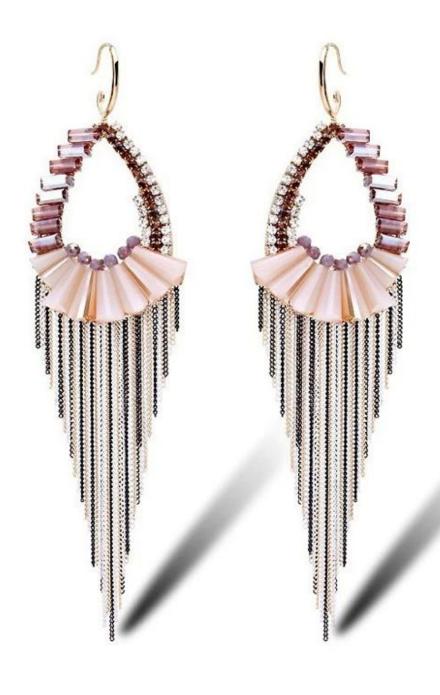

Fashion OL Geometry Austrian Crystal Stud Earrings Korean <u>Diamond Stud</u> <u>Earrings</u>

# **Product show:**

































## SWAROVSKI ELEMENTS

#### 颜色 ROUND STONES, SEW-ON STONES, FANCY STONES, BUTTONS 效果





雪蛋白 234 White Opal





放江蛋白 395 Rose Water Onal



古典故理 319 Vintage Rose



浅玫红 223 Light Rose 放紅 209



印第安粉红 289 Indian Pink



景紅 502 Fuchsia



紅宝石 501 Ruby





紅锆石 236



印第安红 327



红色 208

WHII 308 Dark Siam\*\*\*\*











量衣草葉 283 Provence Lavender





**無荷紫 539** Tanzanite 仙客来红紫蛋白 398 Cyclamen Opal





<u>紫丝纸 277</u> Purple Velvet



京製基 288 Dark Indigo 基蓝 207 Montana



深區 243 Capri Blue



蓋色 206 Sapphire



幻变蓝蛋白 285 Air Blue Opal



海蓝 202 Aquamarine



表 接触器 361 Light Azore



印第安蓝 217 Indian Sapphire



採集自 390 Pacific Opal



翠蓝 267



彩蓝 379 Indicolite



加勒比蓝蛋白 394 Caribbean Blue Opal



蓝锆石 229 Blue Zircon



贵橄榄 238 Chrysolite



報長214 Peridot



有無性 291 F