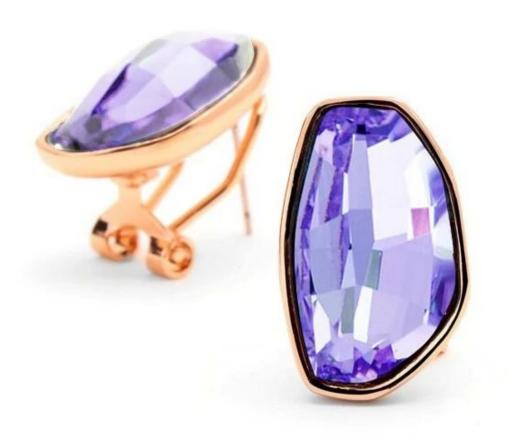

Fashion OL Geometry Austrian Crystal Stud Earrings Korean <u>Diamond Stud</u> <u>Earrings</u>

# **Product show:**

































## SWAROVSKI ELEMENTS

#### 颜色 ROUND STONES, SEW-ON STONES, FANCY STONES, BUTTONS 效果





雪蛋白 234 White Opal





放江蛋白 395 Rose Water Onal



古典故理 319 Vintage Rose



浅玫红 223 Light Rose 放紅 209



印第安粉红 289 Indian Pink



景紅 502 Fuchsia



紅宝石 501 Ruby





紅锆石 236



印第安红 327



红色 208

WHII 308 Dark Siam\*\*\*\*











量衣草葉 283 Provence Lavender





**無荷紫 539** Tanzanite 仙客来红紫蛋白 398 Cyclamen Opal





<u>紫丝纸 277</u> Purple Velvet



京製基 288 Dark Indigo 基蓝 207 Montana



深區 243 Capri Blue



蓋色 206 Sapphire



幻变蓝蛋白 285 Air Blue Opal



海蓝 202 Aquamarine



表 接触器 361 Light Azore



印第安蓝 217 Indian Sapphire



採集自 390 Pacific Opal



翠蓝 267



彩蓝 379 Indicolite



加勒比蓝蛋白 394 Caribbean Blue Opal



蓝锆石 229 Blue Zircon



贵橄榄 238 Chrysolite



報長214 Peridot



有