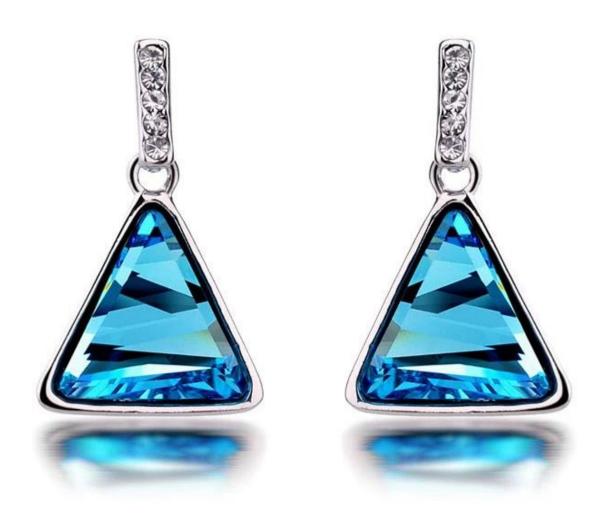

Fashion OL Geometry Austrian Crystal Stud Earrings Korean <u>Diamond Stud</u> <u>Earrings</u>

# **Product show:**

































## SWAROVSKI ELEMENTS

#### 颜色 ROUND STONES, SEW-ON STONES, FANCY STONES, BUTTONS 效果





雪蛋白 234 White Opal





放江蛋白 395 Rose Water Onal



古典故理 319 Vintage Rose



浅玫红 223 Light Rose 放紅 209



印第安粉红 289 Indian Pink



景紅 502 Fuchsia



紅宝石 501 Ruby





紅锆石 236



印第安红 327



红色 208

WHII 308 Dark Siam\*\*\*\*











量衣草葉 283 Provence Lavender





**無荷紫 539** Tanzanite 仙客来红紫蛋白 398 Cyclamen Opal





<u>紫丝纸 277</u> Purple Velvet



京製基 288 Dark Indigo 基蓝 207 Montana



深區 243 Capri Blue



蓋色 206 Sapphire



幻变蓝蛋白 285 Air Blue Opal



海蓝 202 Aquamarine



表 接触器 361 Light Azore



印第安蓝 217 Indian Sapphire



採集自 390 Pacific Opal



翠蓝 267



彩蓝 379 Indicolite



加勒比蓝蛋白 394 Caribbean Blue Opal



蓝锆石 229 Blue Zircon



贵橄榄 238 Chrysolite



報長214 Peridot



有無性 2