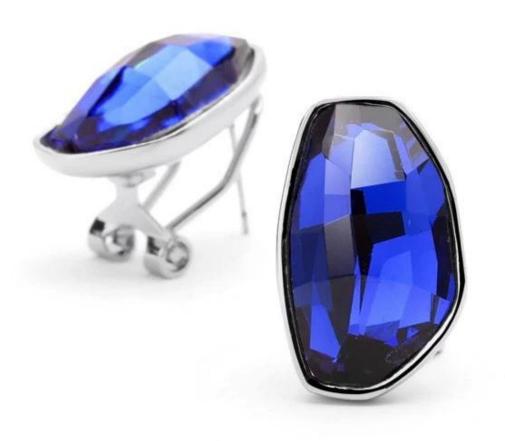

Fashion OL Geometry Austrian Crystal Stud Earrings Korean <u>Diamond Stud</u> <u>Earrings</u>

# **Product show:**

































## SWAROVSKI ELEMENTS

#### 颜色 ROUND STONES, SEW-ON STONES, FANCY STONES, BUTTONS 效果





雪蛋白 234 White Opal





放江蛋白 395 Rose Water Onal



古典故理 319 Vintage Rose



浅玫红 223 Light Rose 放紅 209



印第安粉红 289 Indian Pink



景紅 502 Fuchsia



紅宝石 501 Ruby





紅锆石 236



印第安红 327



红色 208

WHII 308 Dark Siam\*\*\*\*











量衣草葉 283 Provence Lavender





**無荷紫 539** Tanzanite 仙客来红紫蛋白 398 Cyclamen Opal





<u>紫丝纸 277</u> Purple Velvet



京製基 288 Dark Indigo 基蓝 207 Montana



深區 243 Capri Blue



蓋色 206 Sapphire



幻变蓝蛋白 285 Air Blue Opal



海蓝 202 Aquamarine



表 接触器 361 Light Azore



印第安蓝 217 Indian Sapphire



採集自 390 Pacific Opal



翠蓝 267



彩蓝 379 Indicolite



加勒比蓝蛋白 394 Caribbean Blue Opal



蓝锆石 229 Blue Zircon



贵橄榄 238 Chrysolite



報長214 Peridot