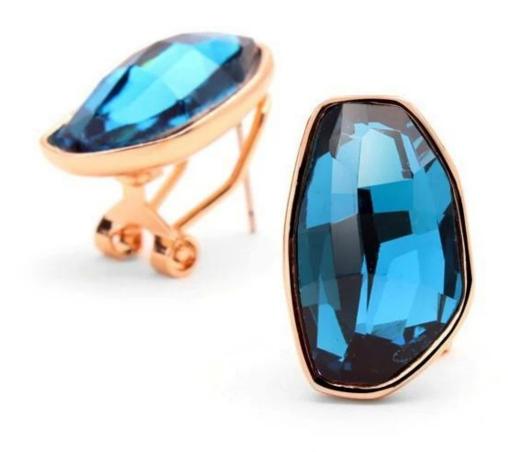

Fashion OL Geometry Austrian Crystal Stud Earrings Korean <u>Diamond Stud</u> <u>Earrings</u>

# **Product show:**

































## SWAROVSKI ELEMENTS

#### 颜色 ROUND STONES, SEW-ON STONES, FANCY STONES, BUTTONS 效果





雪蛋白 234 White Opal





放江蛋白 395 Rose Water Onal



古典故理 319 Vintage Rose



浅玫红 223 Light Rose 放紅 209



印第安粉红 289 Indian Pink



景紅 502 Fuchsia



紅宝石 501 Ruby





紅锆石 236



印第安红 327



红色 208

WHII 308 Dark Siam\*\*\*\*











量衣草葉 283 Provence Lavender





**無荷紫 539** Tanzanite 仙客来红紫蛋白 398 Cyclamen Opal





<u>紫丝纸 277</u> Purple Velvet



京製基 288 Dark Indigo 基蓝 207 Montana



深區 243 Capri Blue



蓋色 206 Sapphire



幻变蓝蛋白 285 Air Blue Opal



海蓝 202 Aquamarine



表 接触器 361 Light Azore



印第安蓝 217 Indian Sapphire



採集自 390 Pacific Opal



翠蓝 267



彩蓝 379 Indicolite



加勒比蓝蛋白 394 Caribbean Blue Opal



蓝锆石 229 Blue Zircon



贵橄榄 238 Chrysolite



報長214 Perido