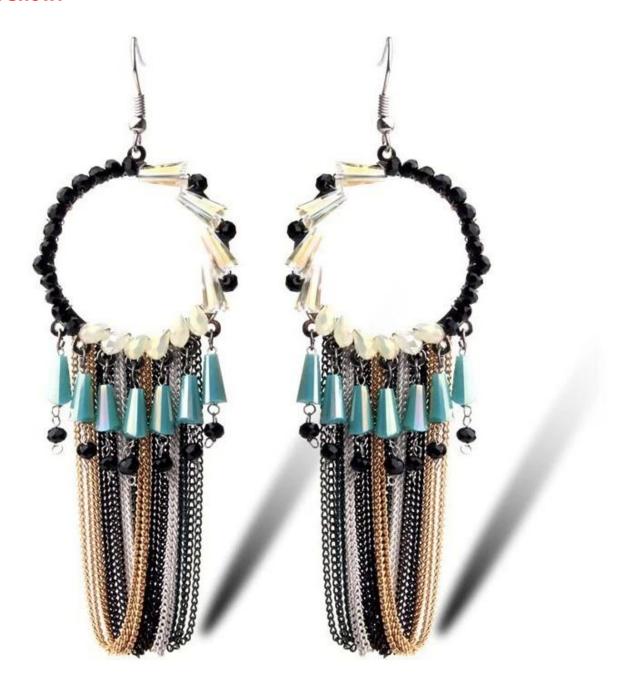

Handmade Crystal Beads <u>Silver Chain Tassel Earring</u>, Colorful Metal Chains Cluster Earring

# **Product show:**