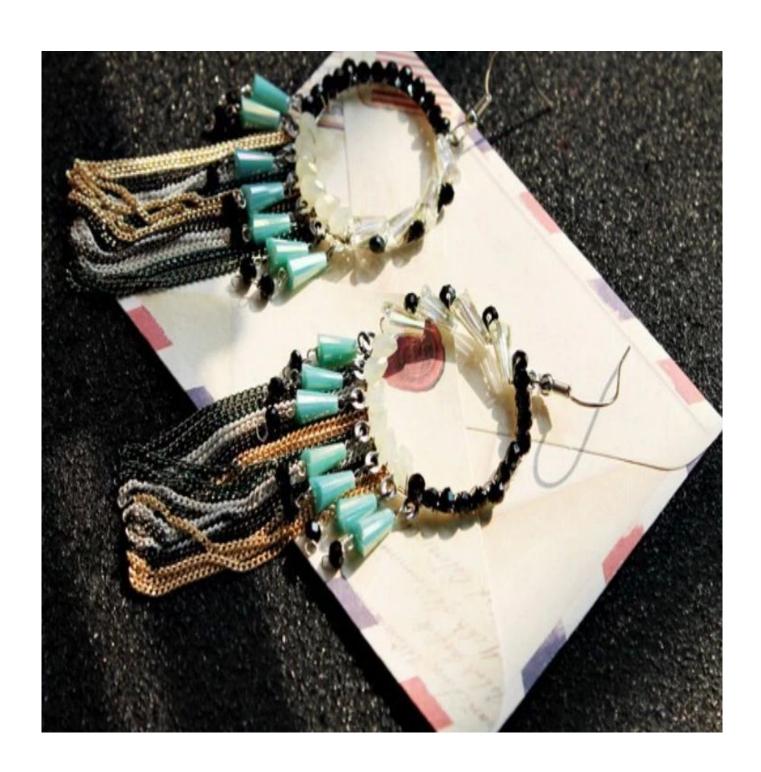

Handmade Crystal Beads <u>Silver Chain Tassel Earring</u>, Colorful Metal Chains Cluster Earring

# **Product show:**























# SWAROVSKI ELEMENTS

#### 颜色 ROUND STONES, SEW-ON STONES, FANCY STONES, BUTTONS 效果





雪蛋白 234 White Opal





放江蛋白 395 Rose Water Onal



古典故理 319 Vintage Rose



浅玫红 223 Light Rose 放紅 209



印第安粉红 289 Indian Pink



景紅 502 Fuchsia



紅宝石 501 Ruby





紅锆石 236



印第安红 327



红色 208

WHII 308 Dark Siam\*\*\*\*











量衣草葉 283 Provence Lavender





**無荷紫 539** Tanzanite 仙客来红紫蛋白 398 Cyclamen Opal





<u>紫丝纸 277</u> Purple Velvet



京製基 288 Dark Indigo 基蓝 207 Montana



深區 243 Capri Blue



蓋色 206 Sapphire



幻变蓝蛋白 285 Air Blue Opal



海蓝 202 Aquamarine



表 接触器 361 Light Azore



印第安蓝 217 Indian Sapphire



採集自 390 Pacific Opal



翠蓝 267



彩蓝 379 Indicolite



加勒比蓝蛋白 394 Caribbean Blue Opal



蓝锆石 229 Blue Zircon



贵橄榄 238 Chrysolite



報長214 Peridot



有無性 291