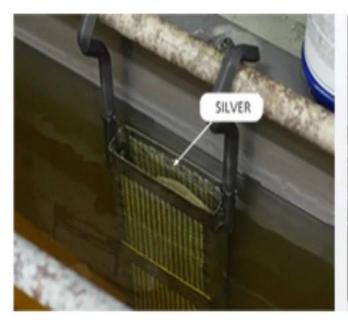

Environmental plating
Lead - free nickel - free chromium - free environmental gold plating
So that jewelry is more glossy more wear-resistant, anti-allergic, color
retention more durable

- 1: the role of thick silver plating:Increase the whiteness and smoothness
- 2: the role of palladium plating:Increase the hardness and wear resistance, color effect
- 3: the role of rhodium plating:Increase the brightness, wear resistance,Improve color retention time