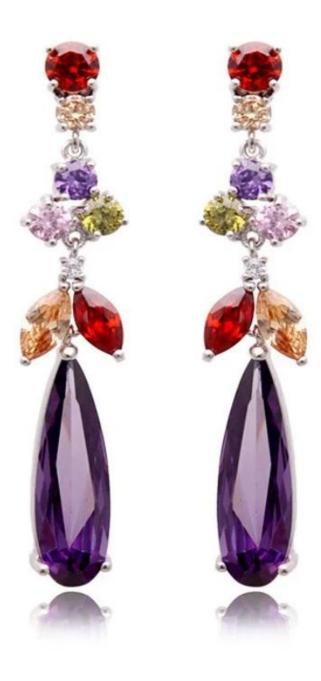

Handmade Crystal Beads <u>Silver Chain Tassel Earring</u>, Colorful Metal Chains Cluster Earring

# **Product show:**























# SWAROVSKI ELEMENTS

#### 颜色 ROUND STONES, SEW-ON STONES, FANCY STONES, BUTTONS 效果





雪蛋白 234 White Opal





放江蛋白 395 Rose Water Onal



古典故理 319 Vintage Rose



浅玫红 223 Light Rose 放紅 209



印第安粉红 289 Indian Pink



景紅 502 Fuchsia



紅宝石 501 Ruby





紅锆石 236



印第安红 327



红色 208

WHII 308 Dark Siam\*\*\*\*











量衣草葉 283 Provence Lavender





**無荷紫 539** Tanzanite 仙客来红紫蛋白 398 Cyclamen Opal





<u>紫丝纸 277</u> Purple Velvet



京製基 288 Dark Indigo 基蓝 207 Montana



深區 243 Capri Blue



蓋色 206 Sapphire



幻变蓝蛋白 285 Air Blue Opal



海蓝 202 Aquamarine



表 接触器 361 Light Azore



印第安蓝 217 Indian Sapphire



採集自 390 Pacific Opal



翠蓝 267



彩蓝 379 Indicolite



加勒比蓝蛋白 394 Caribbean Blue Opal



蓝锆石 229 Blue Zircon



贵橄榄 238 Chrysolite



報長214 Peridot



有無性 291 Fern Green



單樣 3