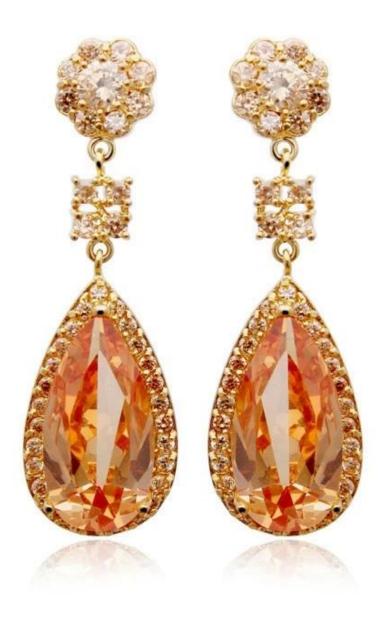

Handmade Crystal Beads <u>Silver Chain Tassel Earring</u>, Colorful Metal Chains Cluster Earring

# **Product show:**























# SWAROVSKI ELEMENTS

#### 颜色 ROUND STONES, SEW-ON STONES, FANCY STONES, BUTTONS 效果





雪蛋白 234 White Opal





放江蛋白 395 Rose Water Onal



古典故理 319 Vintage Rose



浅玫红 223 Light Rose 放紅 209



印第安粉红 289 Indian Pink



景紅 502 Fuchsia



紅宝石 501 Ruby





紅锆石 236



印第安红 327



红色 208

WHII 308 Dark Siam\*\*\*\*











量衣草葉 283 Provence Lavender





**無荷紫 539** Tanzanite 仙客来红紫蛋白 398 Cyclamen Opal





<u>紫丝纸 277</u> Purple Velvet



京製基 288 Dark Indigo 基蓝 207 Montana



深區 243 Capri Blue



蓋色 206 Sapphire



幻变蓝蛋白 285 Air Blue Opal



海蓝 202 Aquamarine



表 接触器 361 Light Azore



印第安蓝 217 Indian Sapphire



採集自 390 Pacific Opal



翠蓝 267



彩蓝 379 Indicolite



加勒比蓝蛋白 394 Caribbean Blue Opal



蓝锆石 229 Blue Zircon



贵橄榄 238 Chrysolite



報長214 Peridot



有無性 291 Fern Green