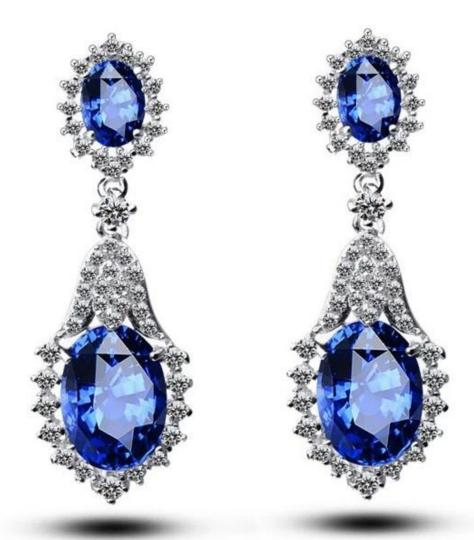

Handmade Crystal Beads <u>Silver Chain Tassel Earring</u>, Colorful Metal Chains Cluster Earring

# **Product show:**























# SWAROVSKI ELEMENTS

#### 颜色 ROUND STONES, SEW-ON STONES, FANCY STONES, BUTTONS 效果





雪蛋白 234 White Opal





放江蛋白 395 Rose Water Onal



古典故理 319 Vintage Rose



浅玫红 223 Light Rose 放紅 209



印第安粉红 289 Indian Pink



景紅 502 Fuchsia



紅宝石 501 Ruby





紅锆石 236



印第安红 327



红色 208

WHII 308 Dark Siam\*\*\*\*











量衣草葉 283 Provence Lavender





**無荷紫 539** Tanzanite 仙客来红紫蛋白 398 Cyclamen Opal





<u>紫丝纸 277</u> Purple Velvet



京製基 288 Dark Indigo 基蓝 207 Montana



深區 243 Capri Blue



蓋色 206 Sapphire



幻变蓝蛋白 285 Air Blue Opal



海蓝 202 Aquamarine



表 接触器 361 Light Azore



印第安蓝 217 Indian Sapphire



採集自 390 Pacific Opal



翠蓝 267



彩蓝 379 Indicolite



加勒比蓝蛋白 394 Caribbean Blue Opal



蓝锆石 229 Blue Zircon



贵橄榄 238 Chrysolite



報長214 Peridot



有無性 291 Fern Green