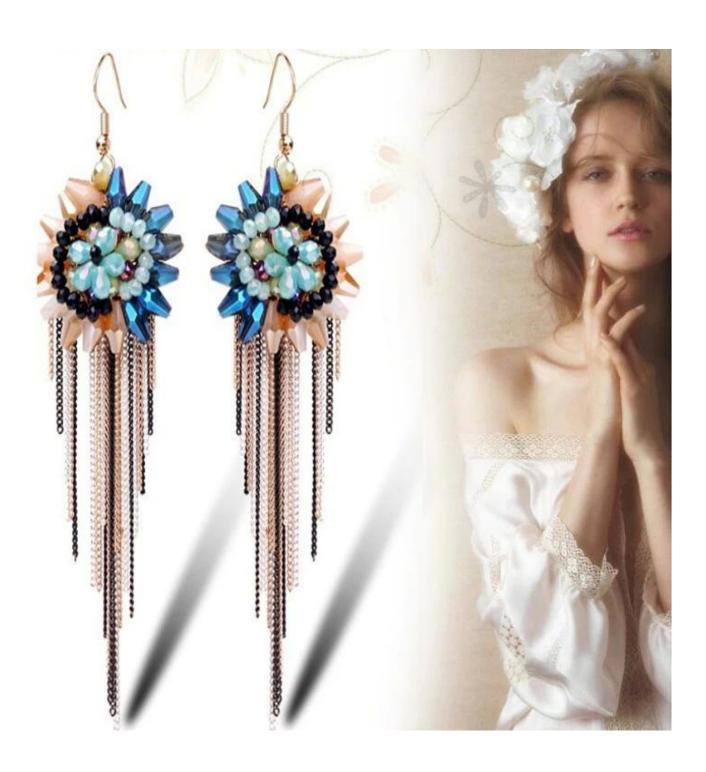

Handmade Crystal Beads <u>Silver Chain Tassel Earring</u>, Colorful Metal Chains Cluster Earring

# **Product show:**























# SWAROVSKI ELEMENTS

#### 颜色 ROUND STONES, SEW-ON STONES, FANCY STONES, BUTTONS 效果





雪蛋白 234 White Opal





放江蛋白 395 Rose Water Onal



古典故理 319 Vintage Rose



浅玫红 223 Light Rose 放紅 209



印第安粉红 289 Indian Pink



景紅 502 Fuchsia



紅宝石 501 Ruby





紅锆石 236



印第安红 327



红色 208

WHII 308 Dark Siam\*\*\*\*











量衣草葉 283 Provence Lavender





**無荷紫 539** Tanzanite 仙客来红紫蛋白 398 Cyclamen Opal





<u>紫丝纸 277</u> Purple Velvet



京製基 288 Dark Indigo 基蓝 207 Montana



深區 243 Capri Blue



蓋色 206 Sapphire



幻变蓝蛋白 285 Air Blue Opal



海蓝 202 Aquamarine



表 接触器 361 Light Azore



印第安蓝 217 Indian Sapphire



採集自 390 Pacific Opal



翠蓝 267



彩蓝 379 Indicolite



加勒比蓝蛋白 394 Caribbean Blue Opal



蓝锆石 229 Blue Zircon



贵橄榄 238 Chrysolite



報長214 Peridot



有無性 291 Fern Gre