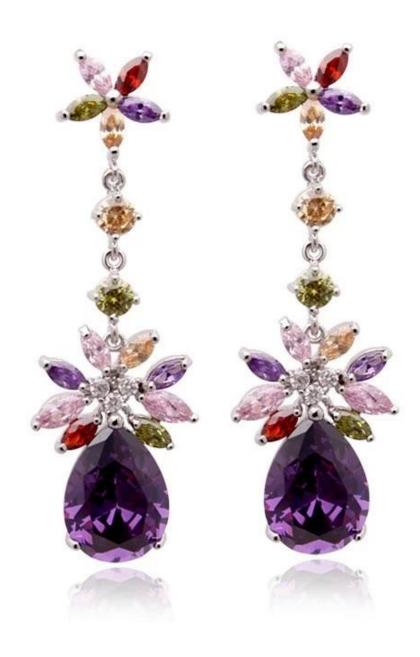

Handmade Crystal Beads <u>Silver Chain Tassel Earring</u>, Colorful Metal Chains Cluster Earring

# **Product show:**























# SWAROVSKI ELEMENTS

#### 颜色 ROUND STONES, SEW-ON STONES, FANCY STONES, BUTTONS 效果





雪蛋白 234 White Opal





放江蛋白 395 Rose Water Onal



古典故理 319 Vintage Rose



浅玫红 223 Light Rose 放紅 209



印第安粉红 289 Indian Pink



景紅 502 Fuchsia



紅宝石 501 Ruby





紅锆石 236



印第安红 327



红色 208

WHII 308 Dark Siam\*\*\*\*











量衣草葉 283 Provence Lavender





**無荷紫 539** Tanzanite 仙客来红紫蛋白 398 Cyclamen Opal





<u>紫丝纸 277</u> Purple Velvet



京製基 288 Dark Indigo 基蓝 207 Montana



深區 243 Capri Blue



蓋色 206 Sapphire



幻变蓝蛋白 285 Air Blue Opal



海蓝 202 Aquamarine



表 接触器 361 Light Azore



印第安蓝 217 Indian Sapphire



採集自 390 Pacific Opal



翠蓝 267



彩蓝 379 Indicolite



加勒比蓝蛋白 394 Caribbean Blue Opal



蓝锆石 229 Blue Zircon



贵橄榄 238 Chrysolite



報長214 Peridot



有無性 291 Fern Green