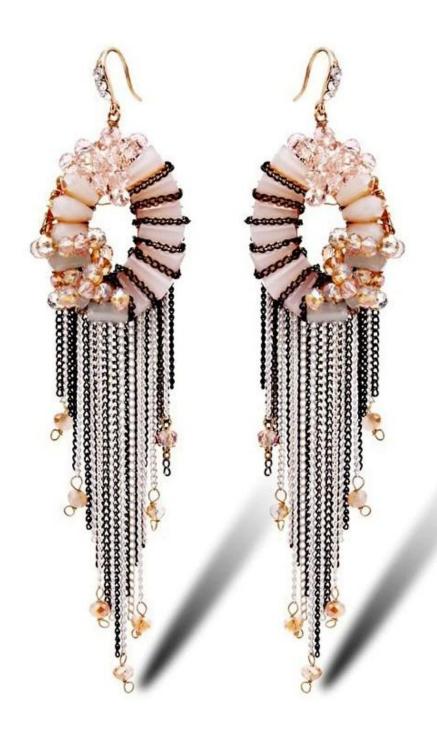

Ultra-fine cut face Austrian <u>crystal earrings</u> hot sale earrings diamond earrings studs

# **Product show:**



















































## SWAROVSKI ELEMENTS

#### 颜色 ROUND STONES, SEW-ON STONES, FANCY STONES, BUTTONS 效果





雪蛋白 234 White Opal





放江蛋白 395 Rose Water Onal



古典故理 319 Vintage Rose



浅玫红 223 Light Rose 放紅 209



印第安粉红 289 Indian Pink



景紅 502 Fuchsia



紅宝石 501 Ruby





紅锆石 236



印第安红 327



红色 208

WHII 308 Dark Siam\*\*\*\*











量衣草葉 283 Provence Lavender





**無荷紫 539** Tanzanite 仙客来红紫蛋白 398 Cyclamen Opal





<u>紫丝纸 277</u> Purple Velvet



京製基 288 Dark Indigo 基蓝 207 Montana



深區 243 Capri Blue



蓋色 206 Sapphire



幻变蓝蛋白 285 Air Blue Opal



海蓝 202 Aquamarine



表 接触器 361 Light Azore



印第安蓝 217 Indian Sapphire



採集自 390 Pacific Opal



翠蓝 267



彩蓝 379 Indicolite



加勒比蓝蛋白 394 Caribbean Blue Opal



蓝锆石 229 Blue Zircon



贵橄榄 238 Chrysolite



職表™ (XILION)關形水钻

型号 1028 SS