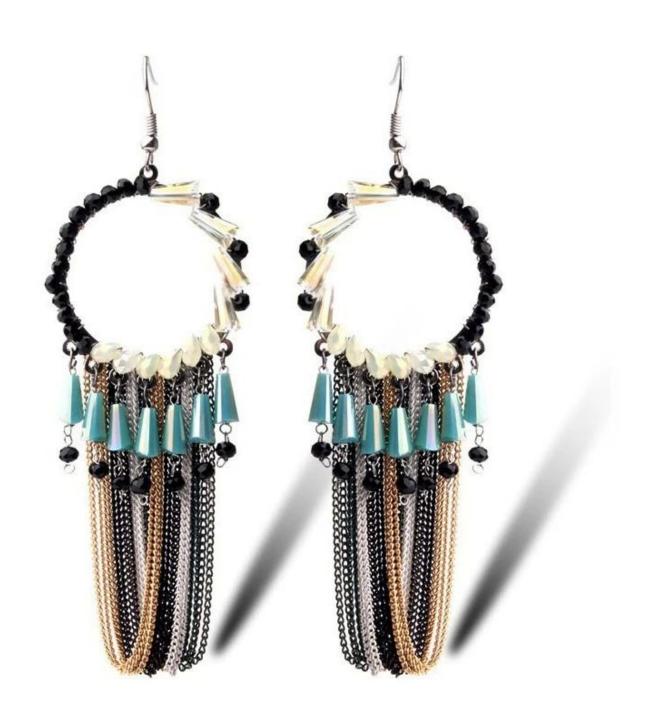

Ultra-fine cut face Austrian <u>crystal earrings</u> hot sale earrings diamond earrings studs

# **Product show:**



















































## SWAROVSKI ELEMENTS

#### 颜色 ROUND STONES, SEW-ON STONES, FANCY STONES, BUTTONS 效果





雪蛋白 234 White Opal





放江蛋白 395 Rose Water Onal



古典故理 319 Vintage Rose



浅玫红 223 Light Rose 放紅 209



印第安粉红 289 Indian Pink



景紅 502 Fuchsia



紅宝石 501 Ruby





紅锆石 236



印第安红 327



红色 208

WHII 308 Dark Siam\*\*\*\*











量衣草葉 283 Provence Lavender





**無荷紫 539** Tanzanite 仙客来红紫蛋白 398 Cyclamen Opal





<u>紫丝纸 277</u> Purple Velvet



京製基 288 Dark Indigo 基蓝 207 Montana



深區 243 Capri Blue



蓋色 206 Sapphire



幻变蓝蛋白 285 Air Blue Opal



海蓝 202 Aquamarine



表 接触器 361 Light Azore



印第安蓝 217 Indian Sapphire



採集自 390 Pacific Opal



翠蓝 267



彩蓝 379 Indicolite



加勒比蓝蛋白 394 Caribbean Blue Opal



蓝锆石 229 Blue Zircon



贵橄榄 238 Chrysolite



職表™ (XILION)關形水钻

型号 1028 SS 2