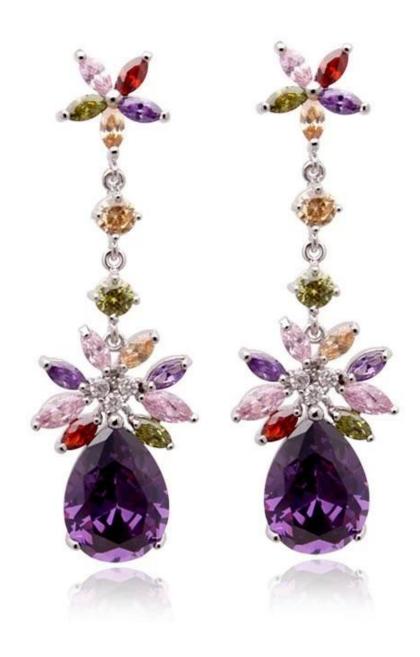

Ultra-fine cut face Austrian <u>crystal earrings</u> hot sale earrings diamond earrings studs

# **Product show:**



















































## SWAROVSKI ELEMENTS

#### 颜色 ROUND STONES, SEW-ON STONES, FANCY STONES, BUTTONS 效果





雪蛋白 234 White Opal





放江蛋白 395 Rose Water Onal



古典故理 319 Vintage Rose



浅玫红 223 Light Rose 放紅 209



印第安粉红 289 Indian Pink



景紅 502 Fuchsia



紅宝石 501 Ruby





紅锆石 236



印第安红 327



红色 208

WHII 308 Dark Siam\*\*\*\*











量衣草葉 283 Provence Lavender





**無荷紫 539** Tanzanite 仙客来红紫蛋白 398 Cyclamen Opal





<u>紫丝纸 277</u> Purple Velvet



京製基 288 Dark Indigo 基蓝 207 Montana



深區 243 Capri Blue



蓋色 206 Sapphire



幻变蓝蛋白 285 Air Blue Opal



海蓝 202 Aquamarine



表 接触器 361 Light Azore



印第安蓝 217 Indian Sapphire



採集自 390 Pacific Opal



翠蓝 267



彩蓝 379 Indicolite



加勒比蓝蛋白 394 Caribbean Blue Opal



蓝锆石 229 Blue Zircon



贵橄榄 238 Chrysolite



職表™ (XILION)關形水钻

型号 1028 SS 29 印第安红及深