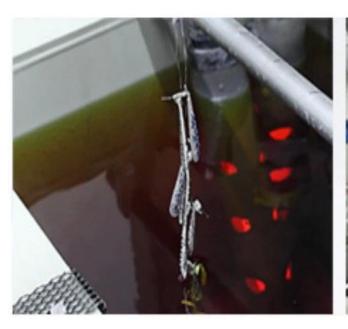

Environmental plating
Lead - free nickel - free chromium - free environmental gold plating
So that jewelry is more glossy more wear-resistant, anti-allergic, color
retention more durable

- 1: the role of thick silver plating:Increase the whiteness and smoothness
- 2: the role of palladium plating:Increase the hardness and wear resistance, color effect
- 3: the role of rhodium plating:Increase the brightness, wear resistance,Improve color retention time