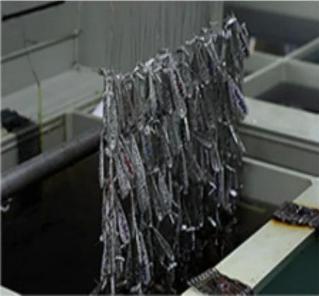

Environmental plating
Lead - free nickel - free chromium - free environmental gold plating
So that jewelry is more glossy more wear-resistant, anti-allergic, color
retention more durable

- 1: the role of thick silver plating:Increase the whiteness and smoothness
- 2: the role of palladium plating:Increase the hardness and wear resistance, color effect
- 3: the role of rhodium plating:Increase the brightness, wear resistance,Improve color retention time