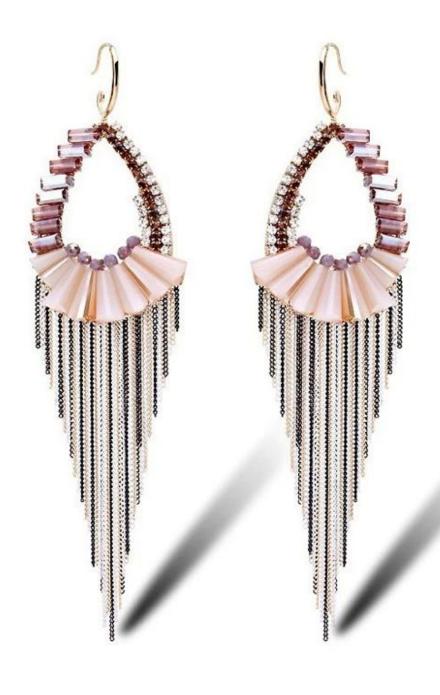

Ultra-fine cut face Austrian <u>crystal earrings</u> hot sale earrings diamond earrings studs

# **Product show:**



















































## SWAROVSKI ELEMENTS

#### 颜色 ROUND STONES, SEW-ON STONES, FANCY STONES, BUTTONS 效果





雪蛋白 234 White Opal





放江蛋白 395 Rose Water Onal



古典故理 319 Vintage Rose



浅玫红 223 Light Rose 放紅 209



印第安粉红 289 Indian Pink



景紅 502 Fuchsia



紅宝石 501 Ruby





紅锆石 236



印第安红 327



红色 208

WHII 308 Dark Siam\*\*\*\*











量衣草葉 283 Provence Lavender





**無荷紫 539** Tanzanite 仙客来红紫蛋白 398 Cyclamen Opal





<u>紫丝纸 277</u> Purple Velvet



京製基 288 Dark Indigo 基蓝 207 Montana



深區 243 Capri Blue



蓋色 206 Sapphire



幻变蓝蛋白 285 Air Blue Opal



海蓝 202 Aquamarine



表 接触器 361 Light Azore



印第安蓝 217 Indian Sapphire



採集自 390 Pacific Opal



翠蓝 267



彩蓝 379 Indicolite



加勒比蓝蛋白 394 Caribbean Blue Opal



蓝锆石 229 Blue Zircon



贵橄榄 238 Chrysolite



職表™ (XILION)關形水钻

型号 1028