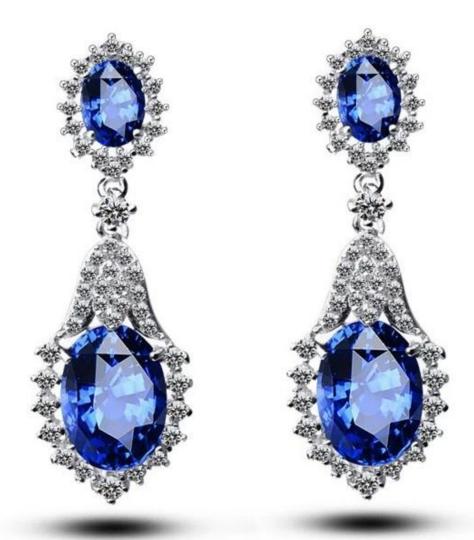

Ultra-fine cut face Austrian <u>crystal earrings</u> hot sale earrings diamond earrings studs

# **Product show:**



















































## SWAROVSKI ELEMENTS

#### 颜色 ROUND STONES, SEW-ON STONES, FANCY STONES, BUTTONS 效果





雪蛋白 234 White Opal





放江蛋白 395 Rose Water Onal



古典故理 319 Vintage Rose



浅玫红 223 Light Rose 放紅 209



印第安粉红 289 Indian Pink



景紅 502 Fuchsia



紅宝石 501 Ruby





紅锆石 236



印第安红 327



红色 208

WHII 308 Dark Siam\*\*\*\*











量衣草葉 283 Provence Lavender





**無荷紫 539** Tanzanite 仙客来红紫蛋白 398 Cyclamen Opal





<u>紫丝纸 277</u> Purple Velvet



京製基 288 Dark Indigo 基蓝 207 Montana



深區 243 Capri Blue



蓋色 206 Sapphire



幻变蓝蛋白 285 Air Blue Opal



海蓝 202 Aquamarine



表 接触器 361 Light Azore



印第安蓝 217 Indian Sapphire



採集自 390 Pacific Opal



翠蓝 267



彩蓝 379 Indicolite



加勒比蓝蛋白 394 Caribbean Blue Opal



蓝锆石 229 Blue Zircon



贵橄榄 238 Chrysolite



職表™ (XILION)關形水钻

型号 1028 SS 29 印第