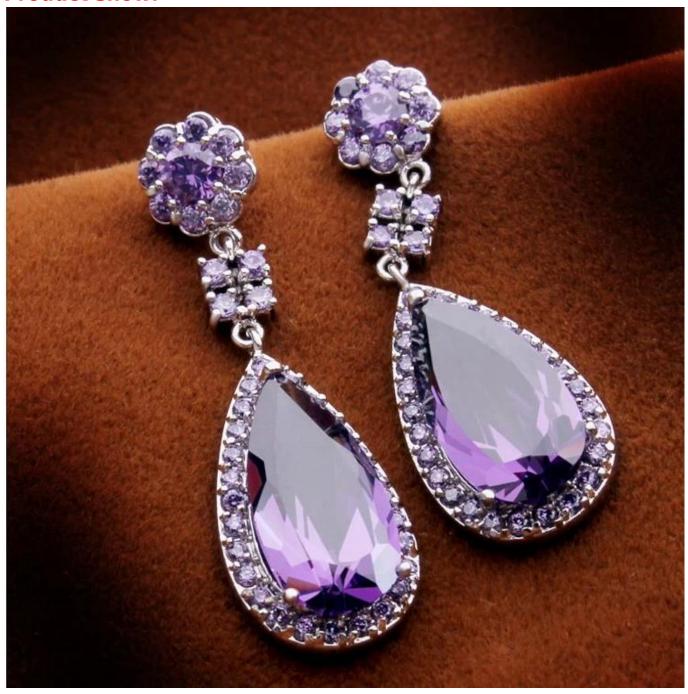

Wholesale New Fashion Gold Silver Plated Zircon Style Colorful Stud Earrings Women Fashion Jewelry

# **Product show:**



















## SWAROVSKI ELEMENTS

#### 颜色 ROUND STONES, SEW-ON STONES, FANCY STONES, BUTTONS 效果





雪蛋白 234 White Opal





放江蛋白 395 Rose Water Onal



古典故珠 319 Vintage Rose



浅玫红 223 Light Rose 放紅 209



印第安粉红 289 Indian Pink



景紅 502 Fuchsia



紅宝石 501 Ruby





紅锆石 236



印第安红 327



红色 208

WHII 308 Dark Siam\*\*\*\*











量衣草葉 283 Provence Lavender





**無荷紫 539** Tanzanite 仙客来红紫蛋白 398 Cyclamen Opal





<u>紫丝纸 277</u> Purple Velvet



京製基 288 Dark Indigo 基蓝 207 Montana



深區 243 Capri Blue



蓋色 206 Sapphire



幻变蓝蛋白 285 Air Blue Opal



海蓝 202 Aquamarine



表 接触器 361 Light Azore



印第安蓝 217 Indian Sapphire



採集自 390 Pacific Opal



翠蓝 267



彩蓝 379 Indicolite



加勒比蓝蛋白 394 Caribbean Blue Opal



蓝锆石 229 Blue Zircon



贵橄榄 238 Chrysolite



報長214 Peridot



有無性 291 F