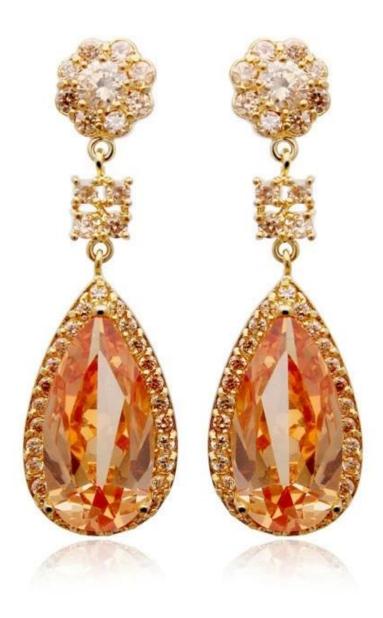

Wholesale New Fashion Gold Silver Plated Zircon Style Colorful Stud Earrings Women Fashion Jewelry

# **Product show:**



















## SWAROVSKI ELEMENTS

#### 颜色 ROUND STONES, SEW-ON STONES, FANCY STONES, BUTTONS 效果





雪蛋白 234 White Opal





放江蛋白 395 Rose Water Onal



古典故珠 319 Vintage Rose



浅玫红 223 Light Rose 放紅 209



印第安粉红 289 Indian Pink



景紅 502 Fuchsia



紅宝石 501 Ruby





紅锆石 236



印第安红 327



红色 208

WHII 308 Dark Siam\*\*\*\*











量衣草葉 283 Provence Lavender





**無荷紫 539** Tanzanite 仙客来红紫蛋白 398 Cyclamen Opal





<u>紫丝纸 277</u> Purple Velvet



京製基 288 Dark Indigo 基蓝 207 Montana



深區 243 Capri Blue



蓋色 206 Sapphire



幻变蓝蛋白 285 Air Blue Opal



海蓝 202 Aquamarine



表 接触器 361 Light Azore



印第安蓝 217 Indian Sapphire



採集自 390 Pacific Opal



翠蓝 267



彩蓝 379 Indicolite



加勒比蓝蛋白 394 Caribbean Blue Opal



蓝锆石 229 Blue Zircon



贵橄榄 238 Chrysolite



報長214 Peridot



有無性 291 Fer