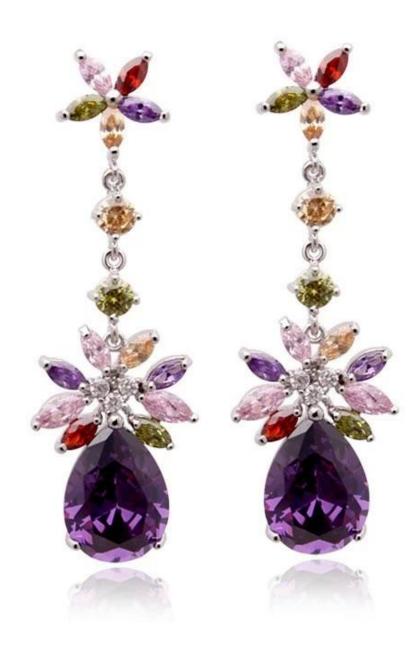

Wholesale New Fashion Gold Silver Plated Zircon Style Colorful Stud Earrings Women Fashion Jewelry

# **Product show:**



















## SWAROVSKI ELEMENTS

#### 颜色 ROUND STONES, SEW-ON STONES, FANCY STONES, BUTTONS 效果





雪蛋白 234 White Opal





放江蛋白 395 Rose Water Onal



古典故珠 319 Vintage Rose



浅玫红 223 Light Rose 放紅 209



印第安粉红 289 Indian Pink



景紅 502 Fuchsia



紅宝石 501 Ruby





紅锆石 236



印第安红 327



红色 208

WHII 308 Dark Siam\*\*\*\*











量衣草葉 283 Provence Lavender





**無荷紫 539** Tanzanite 仙客来红紫蛋白 398 Cyclamen Opal





<u>紫丝纸 277</u> Purple Velvet



京製基 288 Dark Indigo 基蓝 207 Montana



深區 243 Capri Blue



蓋色 206 Sapphire



幻变蓝蛋白 285 Air Blue Opal



海蓝 202 Aquamarine



表 接触器 361 Light Azore



印第安蓝 217 Indian Sapphire



採集自 390 Pacific Opal



翠蓝 267



彩蓝 379 Indicolite



加勒比蓝蛋白 394 Caribbean Blue Opal



蓝锆石 229 Blue Zircon



贵橄榄 238 Chrysolite



報長214 Peridot



有無性 291 Fern Green