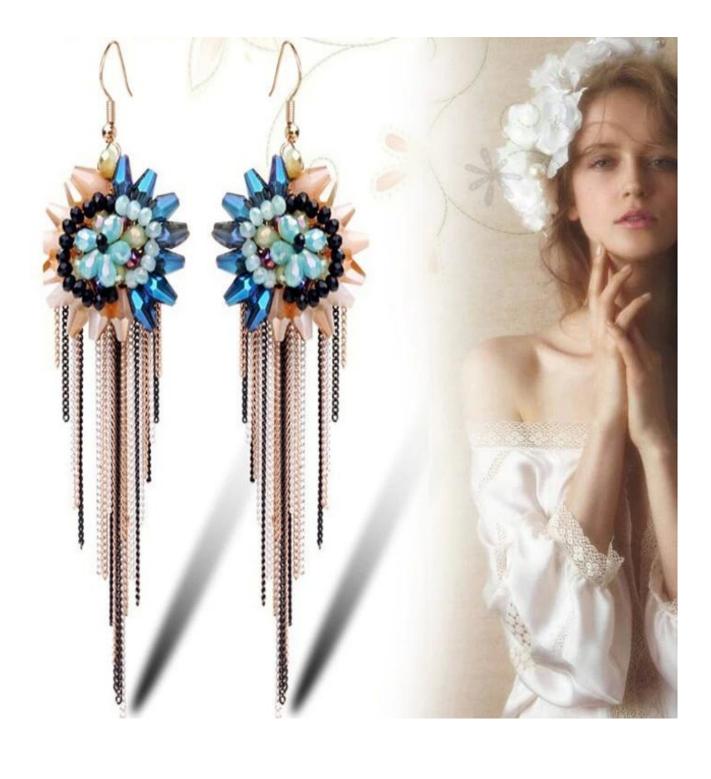

Wholesale fashion charm elegant <u>latest earring</u> designs exotic vintage style dangle tassel earrings for women, tassel hanging tassel

### **Product show:**























# SWAROVSKI ELEMENTS

颜色 ROUND STONES, SEW-ON STONES, FANCY STONES, BUTTONS 效果

| 33 | 自他 001<br>Crystal                  | 33     | 重衣草葉 283<br>Provence Lavender       |       | <u>青康色 291</u><br>Fern Green           | 62   | 彩白 OO1 AB<br>Crystal Aurore Boreale             |
|----|------------------------------------|--------|-------------------------------------|-------|----------------------------------------|------|-------------------------------------------------|
| 0  | 言蛋白 234<br>White Opal              | ٢      | 重荷紫 539<br>Tanzanite                |       | 單球_360<br>Erinite                      | 0    | 提彩 OO1 SAT<br>Crystal Satin*                    |
|    | <u>素白 281</u><br>White Alabaster   |        | <u>仙客来红紫蛋白 398</u><br>Cyclamen Opal |       | 绿色 205<br>Emerald