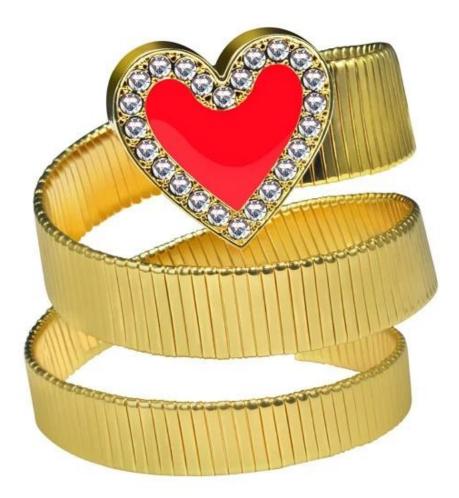

| 0     | 黑色 280<br>Jet                          | 0    | 古铜黑 280 NUT<br>Jet Nut*                         |
| 3  | (XILION)                           | 9      |                                     |       |                                        | 0    | 黒矿 280 HEM<br>Jet Hematite*                     |
|    | 印第安红及深4<br>经典颜色<br>独有颜色            | e红为 PP | 14.                                 |       |                                        | -    | 線色夜影 001 SINI<br>Crystal Silver Night*          |
|    |                                    |        |                                     |       |                                        | 1000 |                                                 |

金属银黑 280 METSI
Jet Metallic Silver\*

WWW.SWAROVSKI-ELEMENTS.COM/BUSINESS







Development and design:

Everyone knows that design is the soul of jewelry. In order to conform to the world of jewelry fashion.

We set up our own professional design and development team. They are good at <u>designing</u> and <u>making molds</u>.

So that we can continue to update the product,500-100 models per month design.

We also welcome customers' orders,Just tell us your design picture or idea,We will proof production for you.



**Production display :** 



## **Environmental plating**

Lead - free nickel - free chromium - free environmental gold plating So that jewelry is more glossy more wear-resistant, anti-allergic, color retention more durable



1: the role of thick silver plating:Increase the whiteness and smoothness

2: the role of palladium plating:Increase the hardness