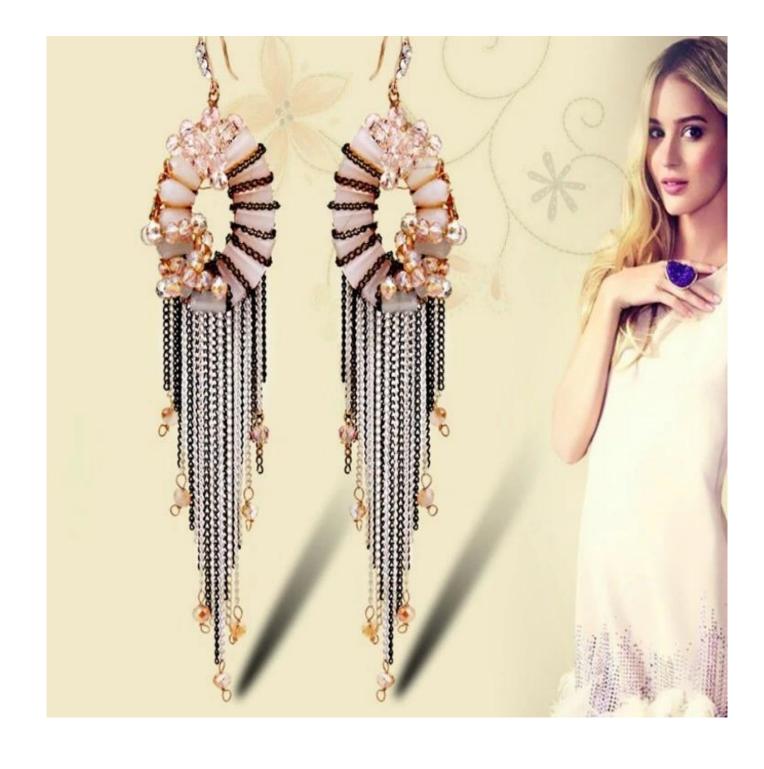

Wholesale fashion charm elegant <u>latest earring</u> designs exotic vintage style dangle tassel earrings for women, tassel hanging tassel

### **Product show:**























# SWAROVSKI ELEMENTS

颜色 ROUND STONES, SEW-ON STONES, FANCY STONES, BUTTONS 效果

| 33 | 自他 001<br>Crystal                  | 33     | 重衣草葉 283<br>Provence Lavender       |       | <u>青康色 291</u><br>Fern Green           | 62   | 彩白 OO1 AB<br>Crystal Aurore Boreale             |
|----|------------------------------------|--------|-------------------------------------|-------|----------------------------------------|------|-------------------------------------------------|
| 0  | 言蛋白 234<br>White Opal              | ٢      | 重荷紫 539<br>Tanzanite                |       | 單球_360<br>Erinite                      | 0    | 提彩 OO1 SAT<br>Crystal Satin*                    |
|    | <u>素白 281</u><br>White Alabaster   |        | <u>仙客来红紫蛋白 398</u><br>Cyclamen Opal |       | 绿色 205<br>Emer