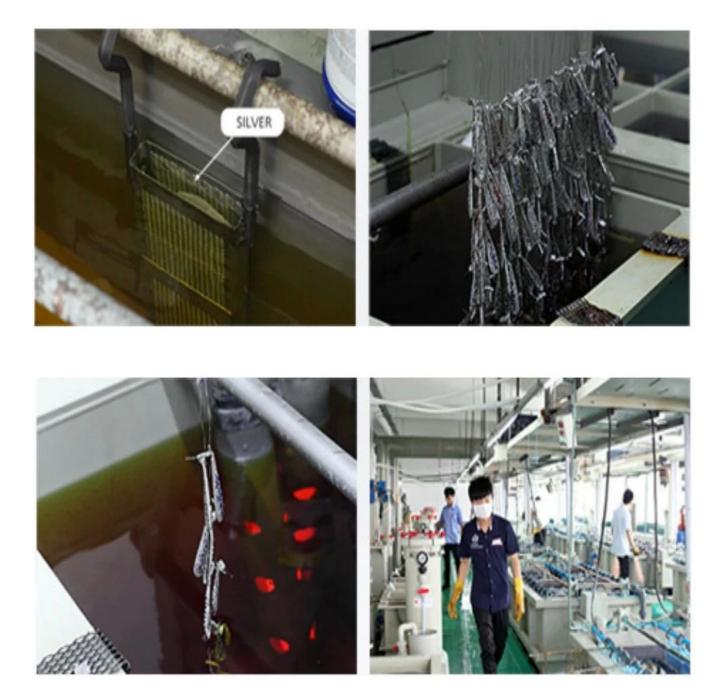

## **Environmental plating**

Lead - free nickel - free chromium - free environmental gold plating So that jewelry is more glossy more wear-resistant, anti-allergic, color retention more durable

1: the role of thick silver plating:Increase the whiteness and smoothness

2: the role of palladium plating:Increase the hardness and wear resistance, color effect

3: the role of rhodium plating:Increase the brightness, wear resistance,Improve color retention time

**Factory external environment:** 