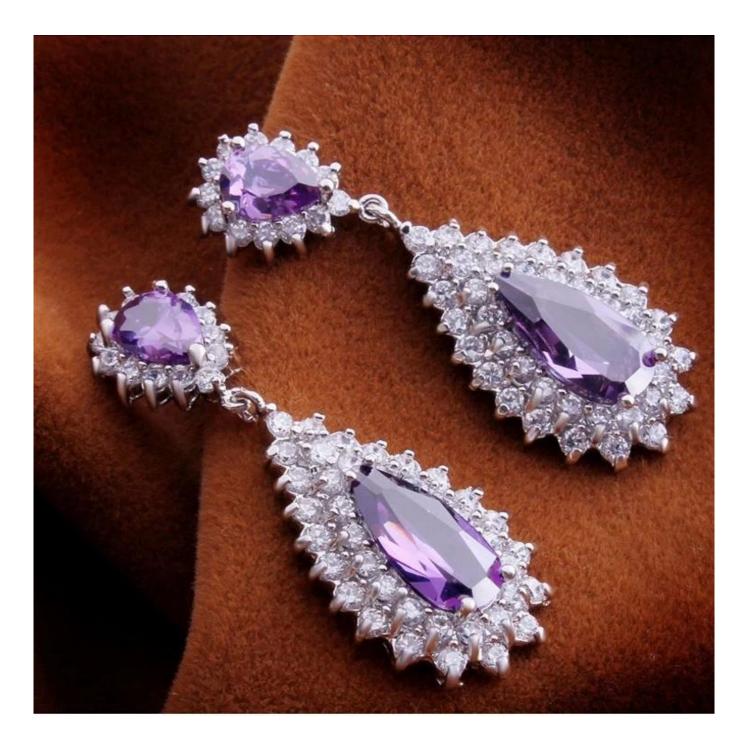

Wholesale fashion charm elegant <u>latest earring</u> designs exotic vintage style dangle tassel earrings for women, tassel hanging tassel

### **Product show:**























# SWAROVSKI ELEMENTS

颜色 ROUND STONES, SEW-ON STONES, FANCY STONES, BUTTONS 效果

| 33 | 自他 001<br>Crystal                  | 33     | 重衣草葉 283<br>Provence Lavender       |       | <u>青康色 291</u><br>Fern Green           | 62   | 彩白 OO1 AB<br>Crystal Aurore Boreale             |
|----|------------------------------------|--------|-------------------------------------|-------|----------------------------------------|------|-------------------------------------------------|
| 0  | 言蛋白 234<br>White Opal              | ٢      | 重荷紫 539<br>Tanzanite                |       | 單球_360<br>Erinite                      | 0    | 提彩 OO1 SAT<br>Crystal Satin*                    |
|    | <u>素白 281</u><br>White Alabaster   |        | <u>仙客来红紫蛋白 398</u><br>Cyclamen Opal |       | 绿色 205<br>Emerald