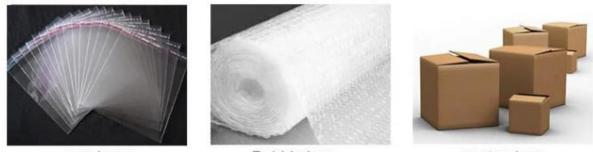

#### PACKAGE

- 1.OPP bag for each piece
- 2. Final packing with steel box or hard carton
- 3. Other package requested is available

opp bags

Bubble bag

carton box