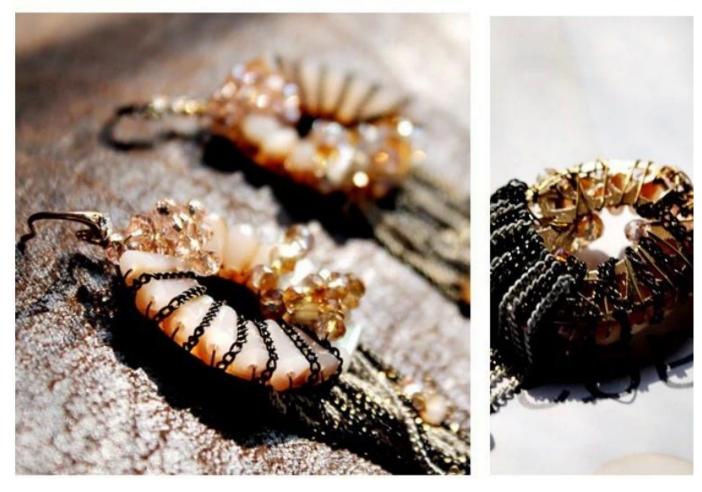

Wholesale fashion charm elegant <u>latest earring</u> designs exotic vintage style dangle tassel earrings for women, tassel hanging tassel

### **Product show:**























# SWAROVSKI ELEMENTS

颜色 ROUND STONES, SEW-ON STONES, FANCY STONES, BUTTONS 效果

| 33 | 自他 001<br>Crystal                  | 33     | 重衣草葉 283<br>Provence Lavender       |       | <u>青康色 291</u><br>Fern Green           | 62   | 彩白 OO1 AB<br>Crystal Aurore Boreale             |
|----|------------------------------------|--------|-------------------------------------|-------|----------------------------------------|------|-------------------------------------------------|
| 0  | 言蛋白 234<br>White Opal              | ٢      | 重荷紫 539<br>Tanzanite                |       | 單球_360<br>Erinite                      | 0    | 提彩 OO1 SAT<br>Crystal Satin*                    |
|    | <u>素白 281</u><br>White Alabaster   |        | <u>仙客来红紫蛋白 398</u><br>Cyclamen Opal |       | 绿色 205<br>Em