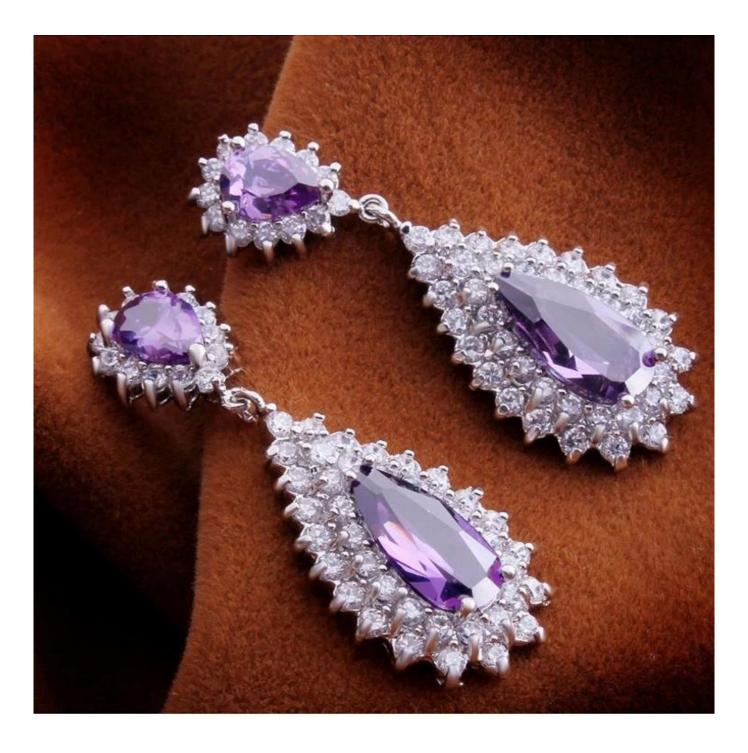

wholesale fashion jewelry tassle drop silk thread earring, earring factory china, latest model fashion colorful tassle earrings

### **Product show:**





















## SWAROVSKI ELEMENTS

颜色 ROUND STONES, SEW-ON STONES, FANCY STONES, BUTTONS 效果

| 33 | 自他 001<br>Crystal                  | 33     | 重衣草葉 283<br>Provence Lavender       |       | <u>青康色 291</u><br>Fern Green           | 62   | 彩白 OO1 AB<br>Crystal Aurore Boreale             |
|----|------------------------------------|--------|-------------------------------------|-------|----------------------------------------|------|-------------------------------------------------|
| 0  | 言蛋白 234<br>White Opal              | ٢      | 重荷紫 539<br>Tanzanite                |       | 單球_360<br>Erinite                      | 0    | 提彩 OO1 SAT<br>Crystal Satin*                    |
|    | <u>素白 281</u><br>White Alabaster   |        | <u>仙客来红紫蛋白 398</u><br>Cyclamen Opal |       | 绿色 205<br>Emerald