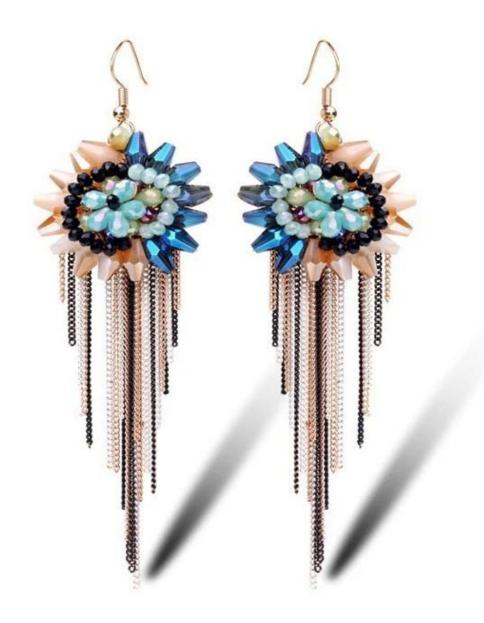

wholesale fashion jewelry tassle drop silk thread earring, earring factory china, latest model fashion colorful tassle earrings

### **Product show:**





















## SWAROVSKI ELEMENTS

颜色 ROUND STONES, SEW-ON STONES, FANCY STONES, BUTTONS 效果

| 33 | 自他 001<br>Crystal                  | 33     | 重衣草葉 283<br>Provence Lavender       |       | <u>青康色 291</u><br>Fern Green           | 62   | 彩白 OO1 AB<br>Crystal Aurore Boreale             |
|----|------------------------------------|--------|-------------------------------------|-------|----------------------------------------|------|-------------------------------------------------|
| 0  | 言蛋白 234<br>White Opal              | ٢      | 重荷紫 539<br>Tanzanite                |       | 單球_360<br>Erinite                      | 0    | 提彩 OO1 SAT<br>Crystal Satin*                    |
|    | <u>素白 281</u><br>White Alabaster   |        | <u>仙客来红紫蛋白 398</u><br>Cyclamen Opal |       | 绿色 205<br