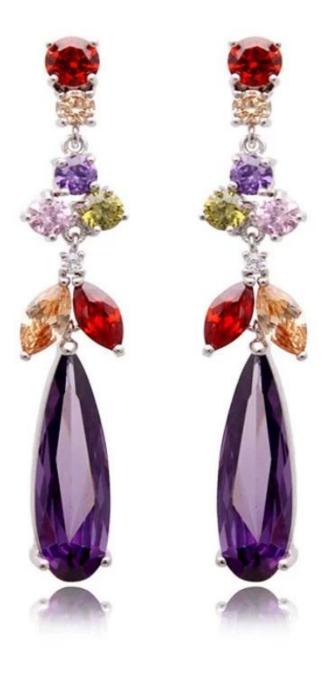

wholesale fashion jewelry tassle drop silk thread earring, earring factory china, latest model fashion colorful tassle earrings

### **Product show:**





















## SWAROVSKI ELEMENTS

颜色 ROUND STONES, SEW-ON STONES, FANCY STONES, BUTTONS 效果

| 33 | 自他 001<br>Crystal                  | 33     | 重衣草葉 283<br>Provence Lavender       |       | <u>青康色 291</u><br>Fern Green           | 62   | 彩白 OO1 AB<br>Crystal Aurore Boreale             |
|----|------------------------------------|--------|-------------------------------------|-------|----------------------------------------|------|-------------------------------------------------|
| 0  | 言蛋白 234<br>White Opal              | ٢      | 重荷紫 539<br>Tanzanite                |       | 單球_360<br>Erinite                      | 0    | 提彩 OO1 SAT<br>Crystal Satin*                    |
|    | <u>素白 281</u><br>White Alabaster   |        | <u>仙客来红紫蛋白 398</u><br>Cyclamen Opal |       | 绿色 205<br>Emerald