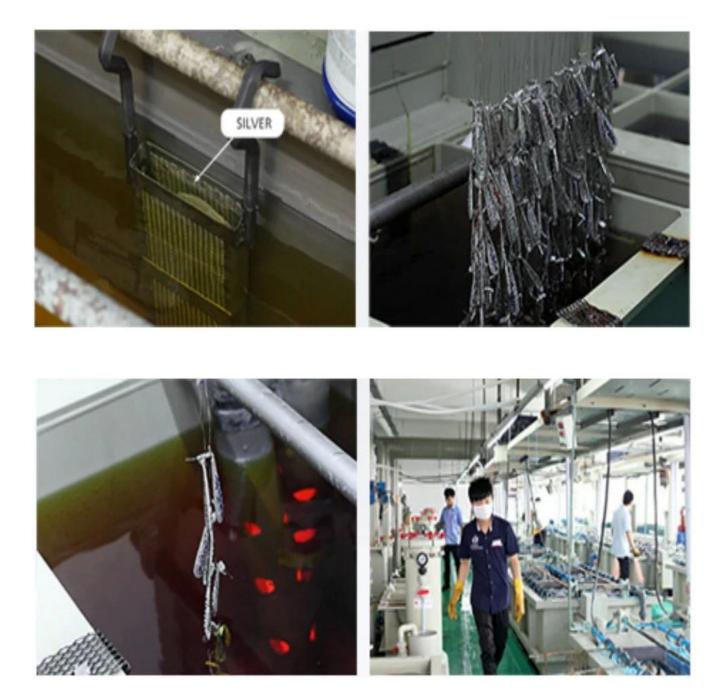

#### **Environmental plating**

Lead - free nickel - free chromium - free environmental gold plating So that jewelry is more glossy more wear-resistant, anti-allergic, color retention more durable

1: the role of thick silver plating:Increase the whiteness and smoothness

2: the role of palladium plating:Increase the hardness and wear resistance, color effect

3: the role of rhodium plating:Increase the brightness, wear resistance,Improve color retention time

**Factory external environment:** 