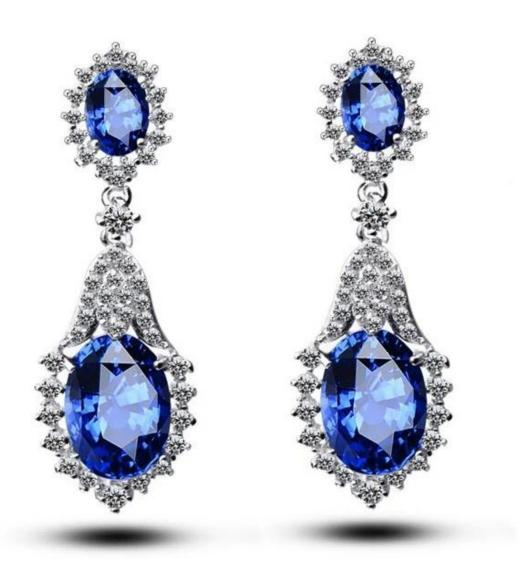

wholesale fashion jewelry tassle drop silk thread earring, earring factory china, latest model fashion colorful tassle earrings

### **Product show:**





















## SWAROVSKI ELEMENTS

颜色 ROUND STONES, SEW-ON STONES, FANCY STONES, BUTTONS 效果

| 33 | 自他 001<br>Crystal                  | 33     | 重衣草葉 283<br>Provence Lavender       |       | <u>青康色 291</u><br>Fern Green           | 62   | 彩白 OO1 AB<br>Crystal Aurore Boreale             |
|----|------------------------------------|--------|-------------------------------------|-------|----------------------------------------|------|-------------------------------------------------|
| 0  | 言蛋白 234<br>White Opal              | ٢      | 重荷紫 539<br>Tanzanite                |       | 單球_360<br>Erinite                      | 0    | 提彩 OO1 SAT<br>Crystal Satin*                    |
|    | <u>素白 281</u><br>White Alabaster   |        | <u>仙客来红紫蛋白 398</u><br>Cyclamen Opal |       | 绿色 205<br>Emerald