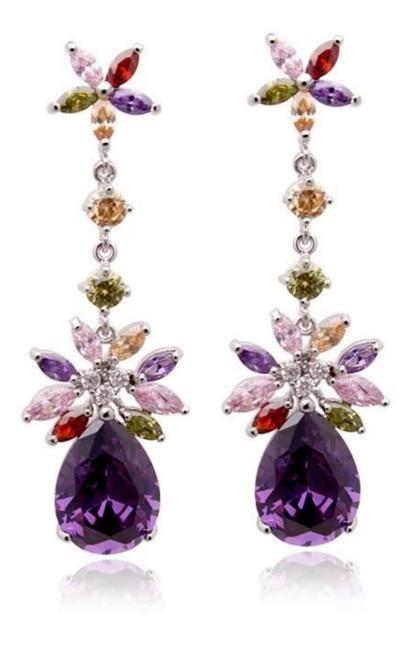

wholesale fashion jewelry tassle drop silk thread earring, earring factory china, latest model fashion colorful tassle earrings

### **Product show:**





















## SWAROVSKI ELEMENTS

颜色 ROUND STONES, SEW-ON STONES, FANCY STONES, BUTTONS 效果

| 33 | 自他 001<br>Crystal                  | 33     | 重衣草葉 283<br>Provence Lavender       |       | <u>青康色 291</u><br>Fern Green           | 62   | 彩白 OO1 AB<br>Crystal Aurore Boreale             |
|----|------------------------------------|--------|-------------------------------------|-------|----------------------------------------|------|-------------------------------------------------|
| 0  | 言蛋白 234<br>White Opal              | ٢      | 重荷紫 539<br>Tanzanite                |       | 單球_360<br>Erinite                      | 0    | 提彩 OO1 SAT<br>Crystal Satin*                    |
|    | <u>素白 281</u><br>White Alabaster   |        | <u>仙客来红紫蛋白 398</u><br>Cyclamen Opal |       | 绿色 205<br>Emerald