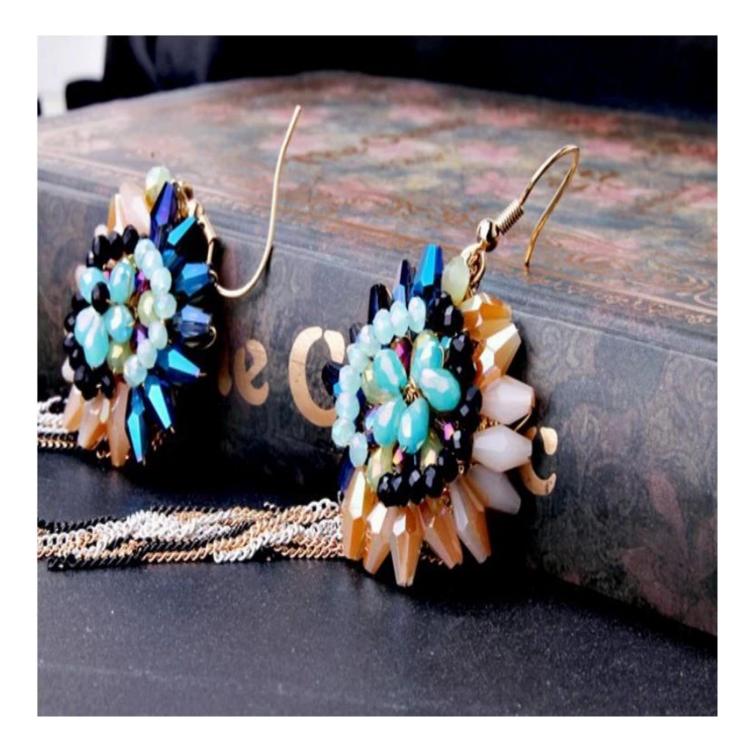

wholesale fashion jewelry tassle drop silk thread earring, earring factory china, latest model fashion colorful tassle earrings

### **Product show:**





















## SWAROVSKI ELEMENTS

颜色 ROUND STONES, SEW-ON STONES, FANCY STONES, BUTTONS 效果

| 33 | 自他 001<br>Crystal                  | 33     | 重衣草葉 283<br>Provence Lavender       |       | <u>青康色 291</u><br>Fern Green           | 62   | 彩白 OO1 AB<br>Crystal Aurore Boreale             |
|----|------------------------------------|--------|-------------------------------------|-------|----------------------------------------|------|-------------------------------------------------|
| 0  | 言蛋白 234<br>White Opal              | ٢      | 重荷紫 539<br>Tanzanite                |       | 單球_360<br>Erinite                      | 0    | 提彩 OO1 SAT<br>Crystal Satin*                    |
|    | <u>素白 281</u><br>White Alabaster   |        | <u>仙客来红紫蛋白 398</u><br>Cyclamen Opal |       | 绿色 205<br>E