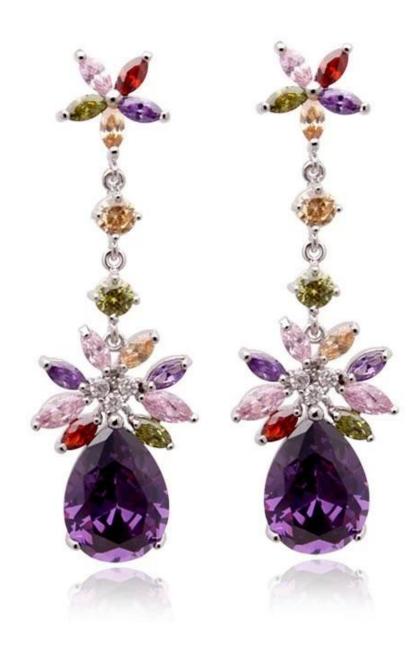

wholesale fashion jewelry tassle drop silk thread earring, earring factory china, latest model fashion colorful tassle earrings

# **Product show:**

























## SWAROVSKI ELEMENTS

#### 颜色 ROUND STONES, SEW-ON STONES, FANCY STONES, BUTTONS 效果





雪蛋白 234 White Opal





放江蛋白 395 Rose Water Onal



古典故理 319 Vintage Rose



浅玫红 223 Light Rose 放紅 209



印第安粉红 289 Indian Pink



景紅 502 Fuchsia



紅宝石 501 Ruby





紅锆石 236



印第安红 327



红色 208

WHII 308 Dark Siam\*\*\*\*











量衣草葉 283 Provence Lavender





**無荷紫 539** Tanzanite 仙客来红紫蛋白 398 Cyclamen Opal





<u>紫丝纸 277</u> Purple Velvet



京製基 288 Dark Indigo 基蓝 207 Montana



深區 243 Capri Blue



蓋色 206 Sapphire



幻变蓝蛋白 285 Air Blue Opal



海蓝 202 Aquamarine



表 接触器 361 Light Azore



印第安蓝 217 Indian Sapphire



採集自 390 Pacific Opal



翠蓝 267



彩蓝 379 Indicolite



加勒比蓝蛋白 394 Caribbean Blue Opal



蓝锆石 229 Blue Zircon



贵橄榄 238 Chrysolite



報長214 Peridot



有無性 291 Fern Green