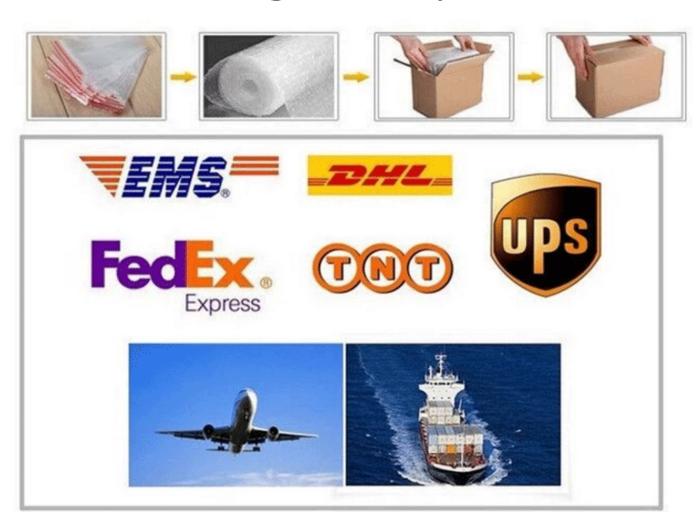

### Packing and Shipment

questions and answers

#### Q: When can I get the goods?

a: Usually we ship by dhl / ups / tnt / ems, you can get goods within 3-5days. If you choose other shipping method, please contact our customer service.