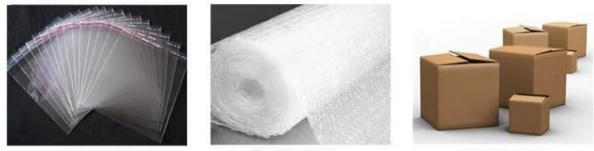

# PACKAGE

- 1.OPP bag for each piece
- 2. Final packing with steel box or hard carton
- 3. Other package requested is available

opp bags

Bubble bag

carton box