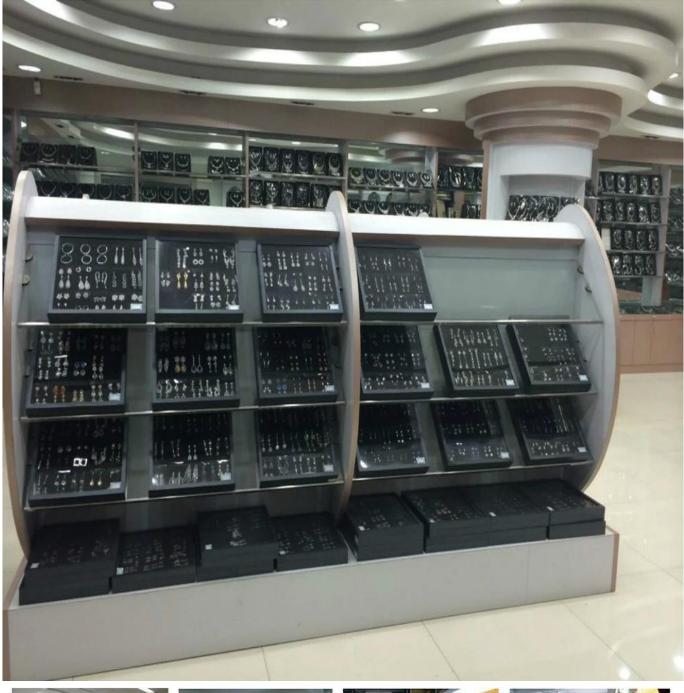

|
| Shipment:           | <ul> <li>A. Send by Courier Express – Swift delivery (4-7 working days) and we can get you a special price (Recommendation)</li> <li>B. Send by Air: Arrive at destination Airport fast need you to pick it up</li> <li>C. Ship by Sea: Low shipping cost and slow delivery (15-30 days depends). Suitable for large quantity and non-urgent delivery.</li> </ul> |
| Company<br>Concept: | Quality is life, service is soul, your satisfaction is guaranteed                                                                                                                                                                                                                                                                                                 |

# Factory display:



































































# PACKAGE

- 1.OPP bag for each piece
- 2. Final packing with steel box or hard carton
- 3. Other package requested is available



opp bags

Bubble bag

carton box

# SHIPMENT

- 1. Delivery date depends on the quantity of order, as usual, 20 days after deposit.
- 2. Transportation: by express, UPS/DHL/Fedex/EMS/, or you can have your own forwarder.
- 3.Shippment cost is according to the destination, way and total weight of merchandise.