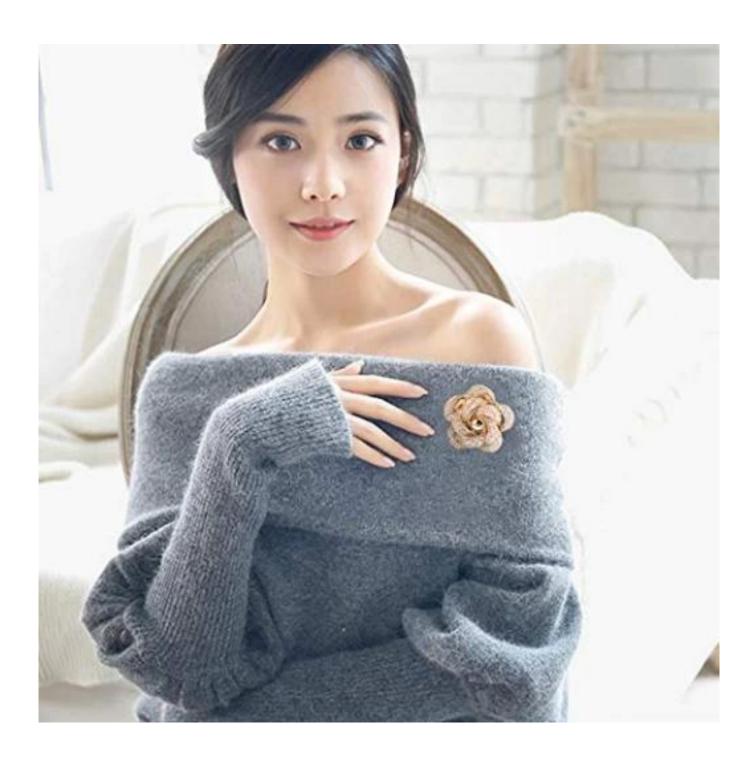

# 2018 <u>Brooches</u> Fashionable and Refined Hollow-Out Breastpin Rose Gold Color for Girls Ladies and Women

| Products Detail   |                                                             |
|-------------------|-------------------------------------------------------------|
| Jewelry Type:     | Brooch                                                      |
| Color:            | Gold , White                                                |
| Material:         | Alloy                                                       |
| Feature:          | Eco-friendly Clothing/Bag/Hat/shawl                         |
| Occasion:         | Anniversary, Engagement, Gift, Party                        |
| Gender:           | Women's                                                     |
| Certificate:      | United States Patent and Trademark certificate , SGS ,EMTEK |
| Sample Time:      | 5~7 days                                                    |
| Mass Production : | 25~35 days                                                  |
| Remark:           | OEM/ODM Welcomed                                            |