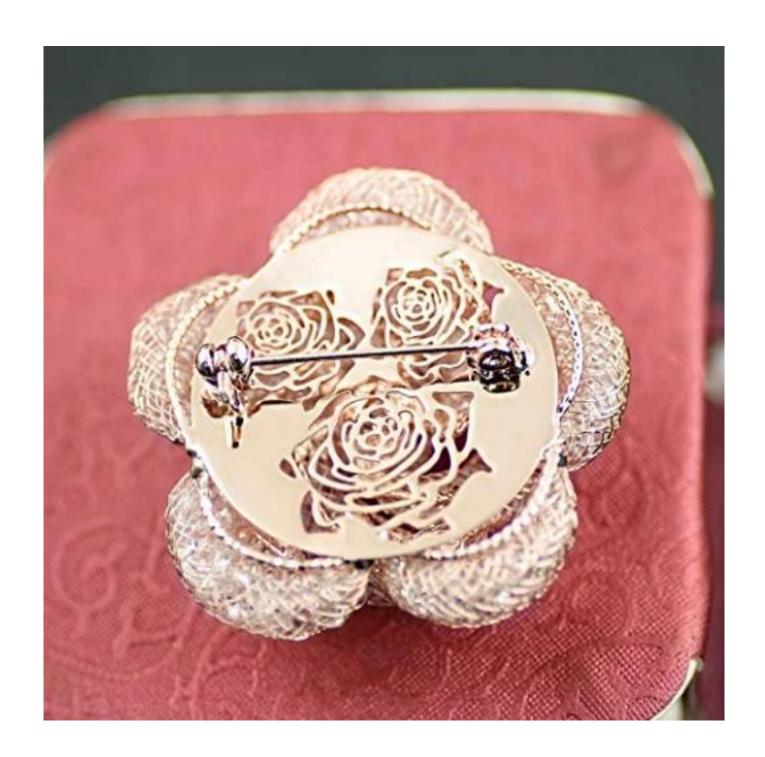

# 2018 <u>Brooches</u> Fashionable and Refined Hollow-Out Breastpin Rose Gold Color for Girls Ladies and Women

| Products Detail   |                                                             |
|-------------------|-------------------------------------------------------------|
| Jewelry Type:     | Brooch                                                      |
| Color:            | Gold , White                                                |
| Material:         | Alloy                                                       |
| Feature:          | Eco-friendly Clothing/Bag/Hat/shawl                         |
| Occasion:         | Anniversary, Engagement, Gift, Party                        |
| Gender:           | Women's                                                     |
| Certificate:      | United States Patent and Trademark certificate , SGS ,EMTEK |
| Sample Time:      | 5~7 days                                                    |
| Mass Production : | 25~35 days                                                  |
| Remark:           | OEM/ODM Welcomed                                            |