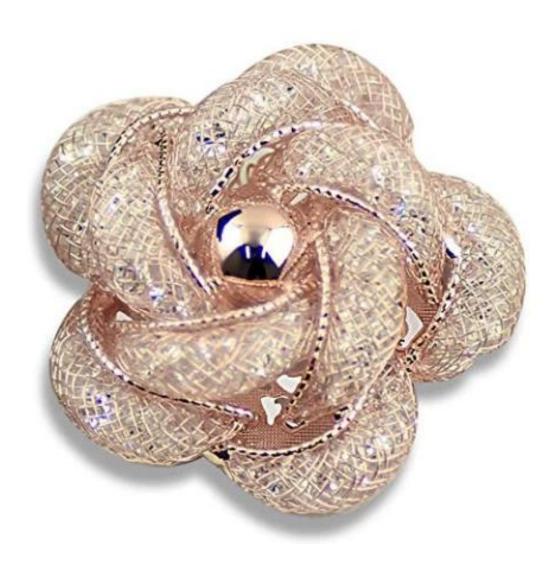

# 2018 <u>Brooches</u> Fashionable and Refined Hollow-Out Breastpin Rose Gold Color for Girls Ladies and Women

| Products Detail   |                                                             |
|-------------------|-------------------------------------------------------------|
| Jewelry Type:     | Brooch                                                      |
| Color:            | Gold , White                                                |
| Material:         | Alloy                                                       |
| Feature:          | Eco-friendly Clothing/Bag/Hat/shawl                         |
| Occasion:         | Anniversary, Engagement, Gift, Party                        |
| Gender:           | Women's                                                     |
| Certificate:      | United States Patent and Trademark certificate , SGS ,EMTEK |
| Sample Time:      | 5~7 days                                                    |
| Mass Production : | 25~35 days                                                  |
| Remark:           | OEM/ODM Welcomed                                            |