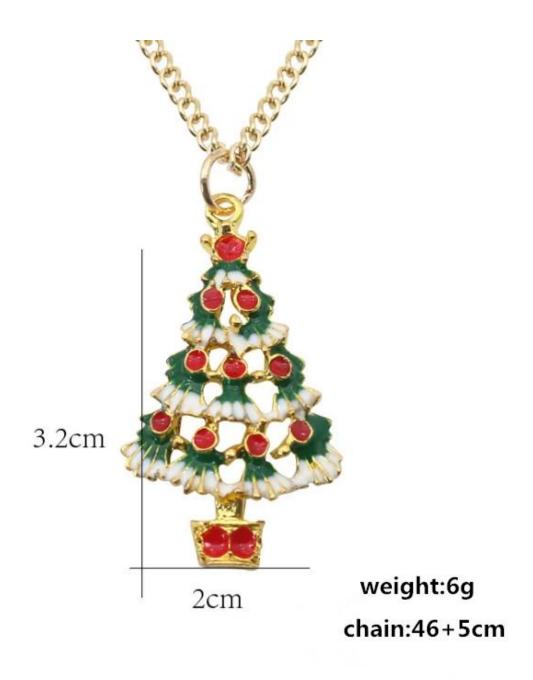

2018 Fashion Christmas Tree Fishhook Earring For <u>Christmas gifts</u>
#Fashion Christmas Earrings as Christmas Gift.

#Beautiful Christmas Pendent Neckalces.