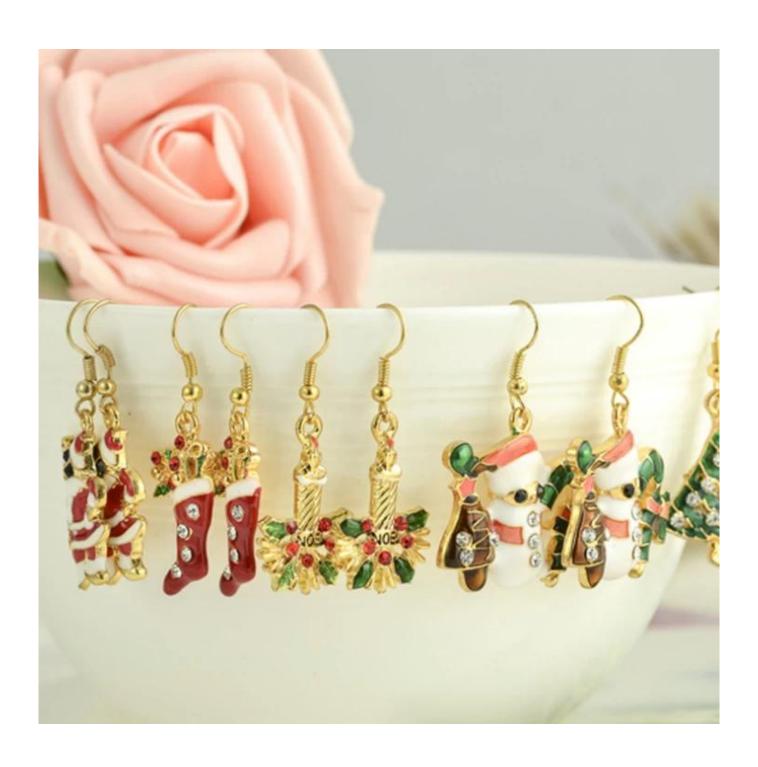

2018 Fashion Christmas Tree Fishhook Earring For <u>Christmas gifts</u>
#Fashion Christmas Earrings as Christmas Gift.

#Beautiful Christmas Pendent Neckalces.