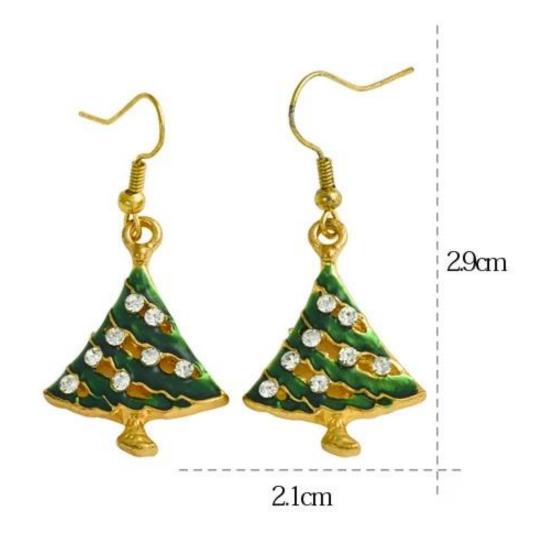

2018 Fashion Christmas Tree Fishhook Earring For <u>Christmas gifts</u>
#Fashion Christmas Earrings as Christmas Gift.

#Beautiful Christmas Pendent Neckalces.