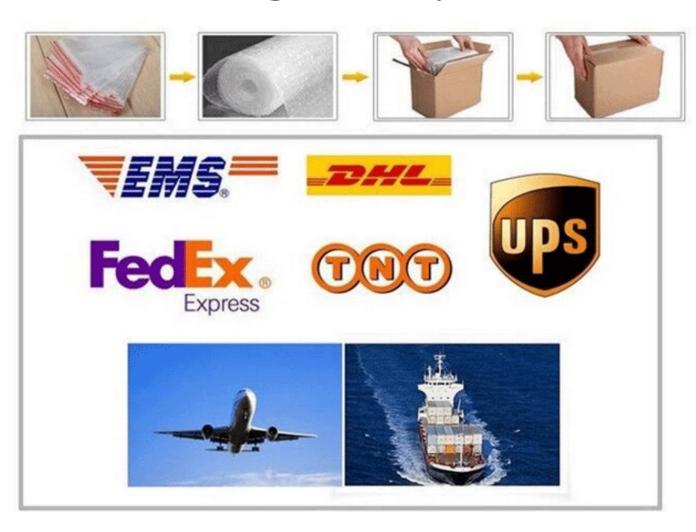

### Packing and Shipment

questions and answers

#### Q: When can I get the goods?

a: Usually we ship by dhl / ups / tnt / ems, you can get goods within 3-5days. If you choose other shipping method, please contact our customer service.