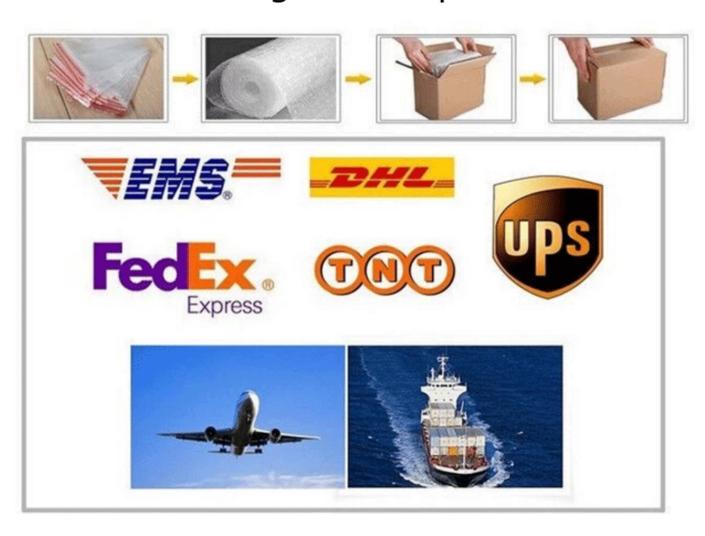

### Packing and Shipment

**FAQS** 

#### Q: How long would I get the goods?

A: Usually we ship by DHL/UPS/TNT/EMS, you can get the goods within 3-5days. If you choose other shipping method, please contact our customer service.