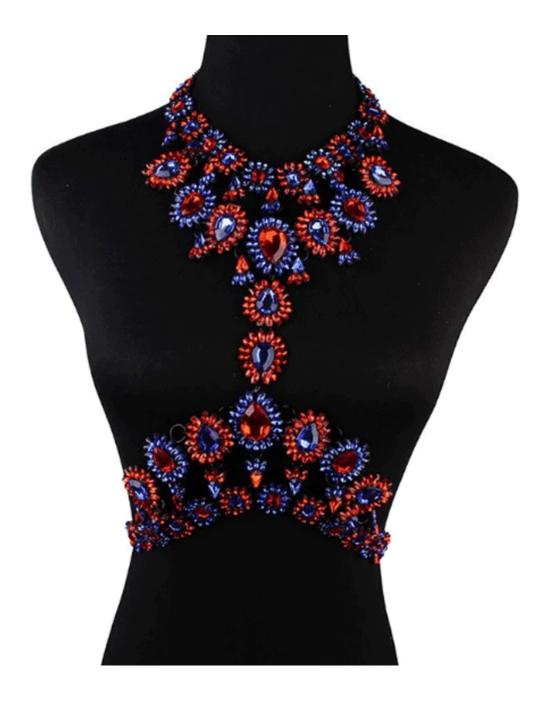

2018 Wholesale Fashion Body Jewelry Choker Statement Necklace For Women Body <u>Waist chains</u> Body Chain

#### **Product Details**

| Jewelry Type:        | Waist Chains                                                                |
|----------------------|-----------------------------------------------------------------------------|
| Color:               | As picture , Customize                                                      |
| Material :           | Zinc Alloy                                                                  |
| Feature:             | Eco-friendly                                                                |
| Occasion:            | Anniversary, Engagement, Gift, Party                                        |
| Gender:              | Women's                                                                     |
| Certificate:         | Certificate: United States Patent and Trademark<br>certificate , SGS ,EMTEK |
| Sample Time:         | 7-10days                                                                    |
| Mass production time | 25~35 days                                                                  |
| Packing:             | customize                                                                   |
| Remark:              | OEM/ODM Welcomed                                                            |