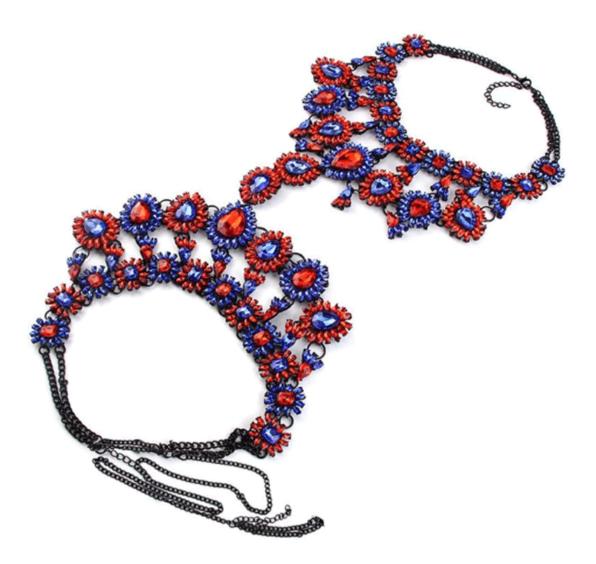

2018 Wholesale Fashion Body Jewelry Choker Statement Necklace For Women Body <u>Waist chains</u> Body Chain

#### **Product Details**

| Jewelry Type:        | Waist Chains                                                                |
|----------------------|-----------------------------------------------------------------------------|
| Color:               | As picture , Customize                                                      |
| Material :           | Zinc Alloy                                                                  |
| Feature:             | Eco-friendly                                                                |
| Occasion:            | Anniversary, Engagement, Gift, Party                                        |
| Gender:              | Women's                                                                     |
| Certificate:         | Certificate: United States Patent and Trademark<br>certificate , SGS ,EMTEK |
| Sample Time:         | 7-10days                                                                    |
| Mass production time | 25~35 days                                                                  |
| Packing:             | customize                                                                   |
| Remark:              | OEM/ODM Welcomed                                                            |