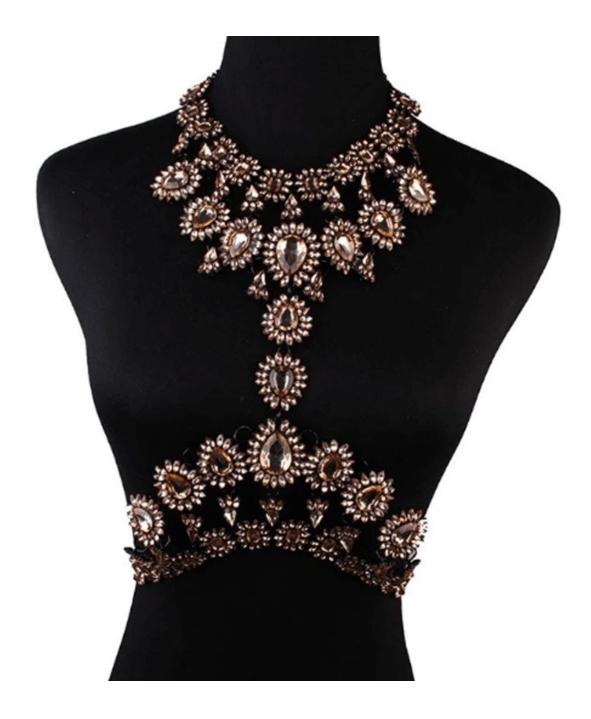

2018 Wholesale Fashion Body Jewelry Choker Statement Necklace For Women Body <u>Waist chains</u> Body Chain

#### **Product Details**

| Jewelry Type:        | Waist Chains                                                                |
|----------------------|-----------------------------------------------------------------------------|
| Color:               | As picture , Customize                                                      |
| Material :           | Zinc Alloy                                                                  |
| Feature:             | Eco-friendly                                                                |
| Occasion:            | Anniversary, Engagement, Gift, Party                                        |
| Gender:              | Women's                                                                     |
| Certificate:         | Certificate: United States Patent and Trademark<br>certificate , SGS ,EMTEK |
| Sample Time:         | 7-10days                                                                    |
| Mass production time | 25~35 days                                                                  |
| Packing:             | customize                                                                   |
| Remark:              | OEM/ODM Welcomed                                                            |