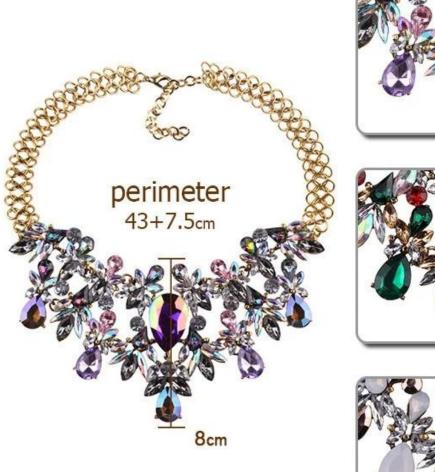

2018 Women jewelry New fashion accessories wholesale pendant necklace <u>lady Necklace</u>

Weight:118g