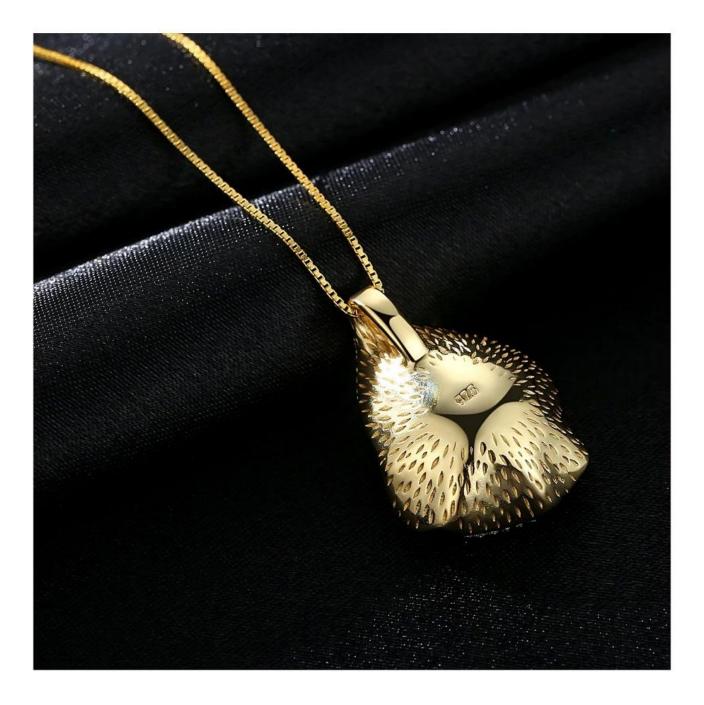

925 sterling silver pearl necklace pendant 18K gold shell pearl necklace NS1

### **Product show:**















17mm





Development and design:

Everyone knows that design is the soul of jewelry. In order to conform to the world of jewelry fashion.

We set up our own professional design and development team. They are good at <u>designing</u> and <u>making molds</u>.

So that we can continue to update the product,500-100 models per month design.

We also welcome customers' orders,Just tell us your design picture or idea,We will proof production for you.



**Production display:** 



### **Environmental plating**

Lead - free nickel - free chromium - free environmental gold plating So that jewelry is more glossy more wear-resistant, anti-allergic, color retention more durable



1: the role of thick silver plating:Increase the whiteness and smoothness

2: the role of palladium plating:Increas