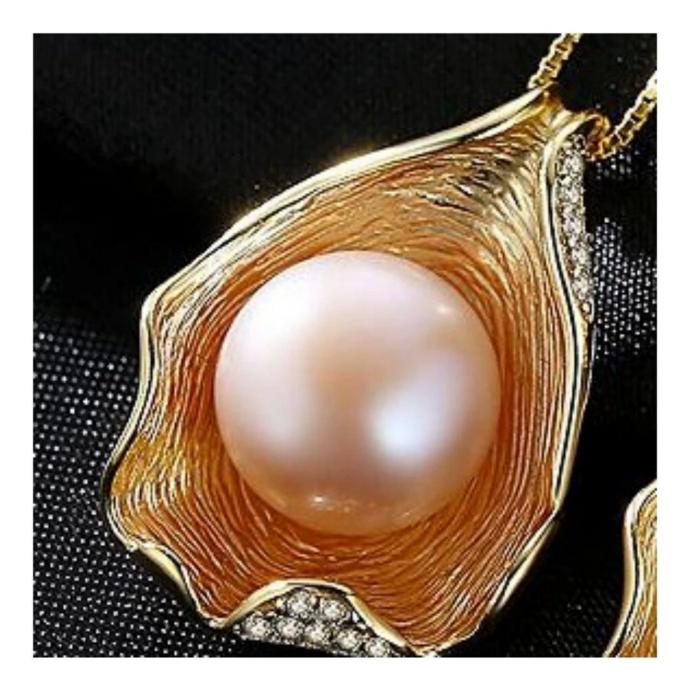

925 sterling silver pearl necklace pendant 18K gold shell pearl necklace NS1

### **Product show:**















17mm





Development and design:

Everyone knows that design is the soul of jewelry. In order to conform to the world of jewelry fashion.

We set up our own professional design and development team. They are good at <u>designing</u> and <u>making molds</u>.

So that we can continue to update the product,500-100 models per month design.

We also welcome customers' orders,Just tell us your design picture or idea,We will proof production for you.



**Production display:** 



### **Environmental plating**

Lead - free nickel - free chromium - free environmental gold plating So that jewelry is more glossy more wear-resistant, anti-allergic, color retention more durable



1: the role of thick silver plating:Increase the whiteness and smoothness

2: the role of palladium plating:Increase