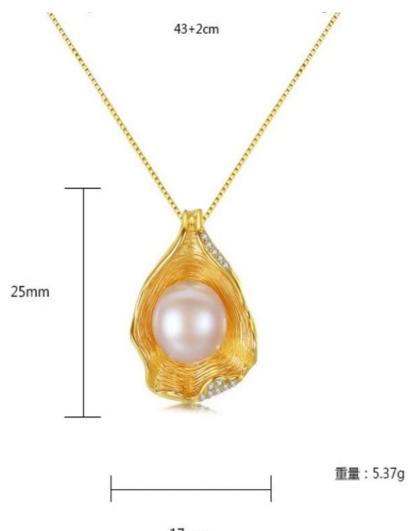

925 sterling silver pearl necklace pendant 18K gold shell pearl necklace NS1

### **Product show:**

17mm

Development and design:

Everyone knows that design is the soul of jewelry. In order to conform to the world of jewelry fashion.

We set up our own professional design and development team. They are good at <u>designing</u> and <u>making molds</u>.