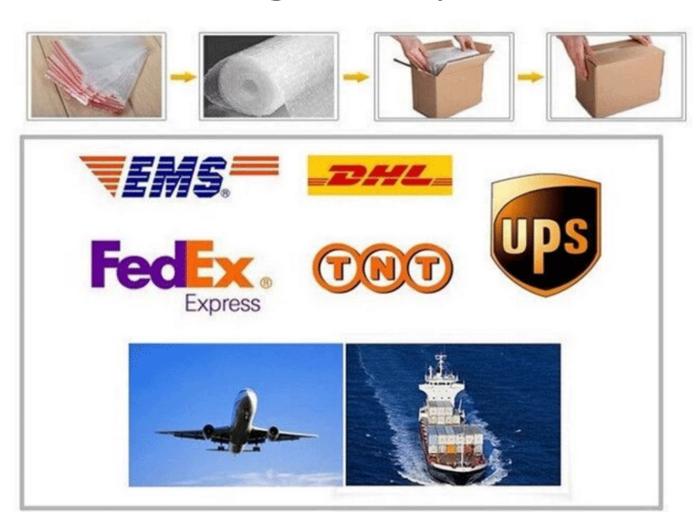

### Packing and Shipment

questions and answers

#### Q: When can I get the goods?

a: Usually we ship by dhl / ups / tnt / ems, you can get goods within 3-5days. If you choose other shipping method, please contact our customer service.