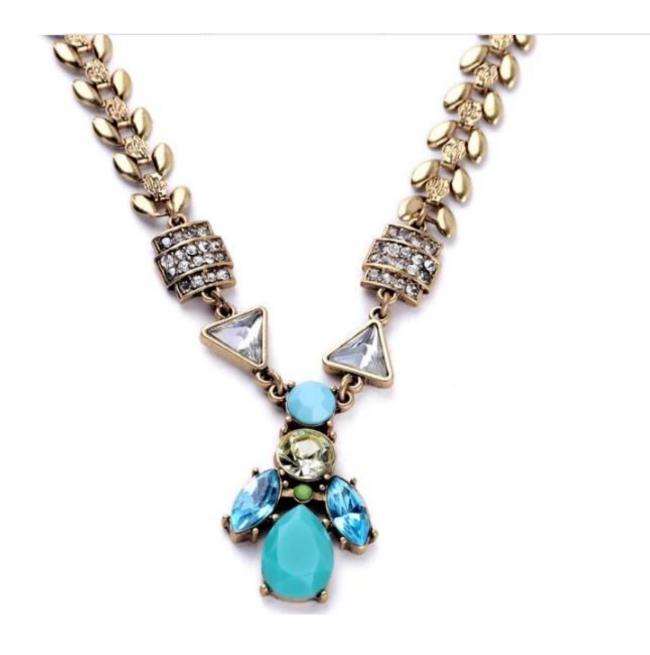

### Blue Shinny Crystal Classical Necklace Modern Pendant Necklace for Wemen /Grils

| Product Details   |                                                              |
|-------------------|--------------------------------------------------------------|
| Jewelry Type:     | Fashion Necklace                                             |
| Color:            | Colorful                                                     |
| Weight            | About 55g                                                    |
| Material:         | Alloy+Resin                                                  |
| Occasion:         | Anniversary, Engagement, Gift, Party                         |
| Gender:           | Women's                                                      |
| Certificate:      | United States Patent and Trademark certificate<br>SGS ,EMTEK |
| Sample Time:      | 7-10days                                                     |
| Mass Production : | 25~35 days                                                   |
| Remark:           | OEM/ODM Welcomed                                             |