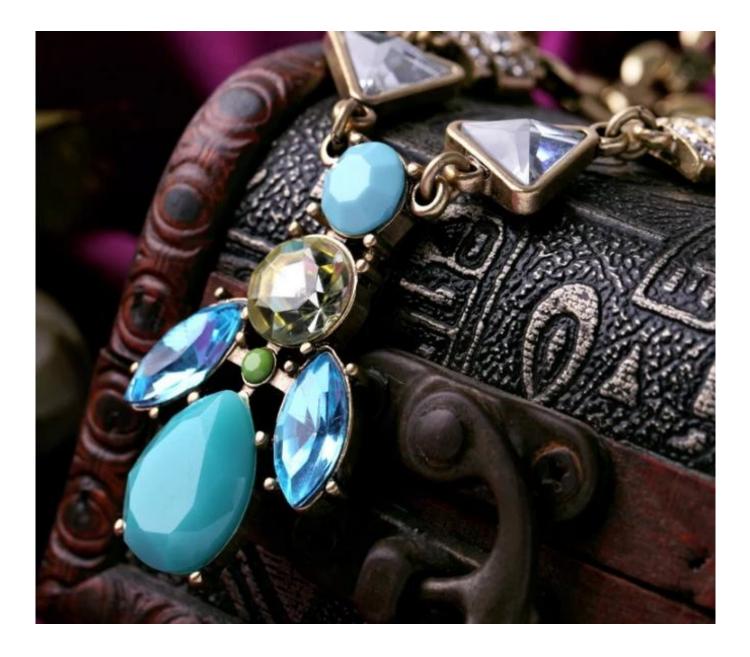

### Blue Shinny Crystal Classical Necklace Modern Pendant Necklace for Wemen /Grils

| Product Details   |                                                              |
|-------------------|--------------------------------------------------------------|
| Jewelry Type:     | Fashion Necklace                                             |
| Color:            | Colorful                                                     |
| Weight            | About 55g                                                    |
| Material:         | Alloy+Resin                                                  |
| Occasion:         | Anniversary, Engagement, Gift, Party                         |
| Gender:           | Women's                                                      |
| Certificate:      | United States Patent and Trademark certificate<br>SGS ,EMTEK |
| Sample Time:      | 7-10days                                                     |
| Mass Production : | 25~35 days                                                   |
| Remark:           | OEM/ODM Welcomed                                             |