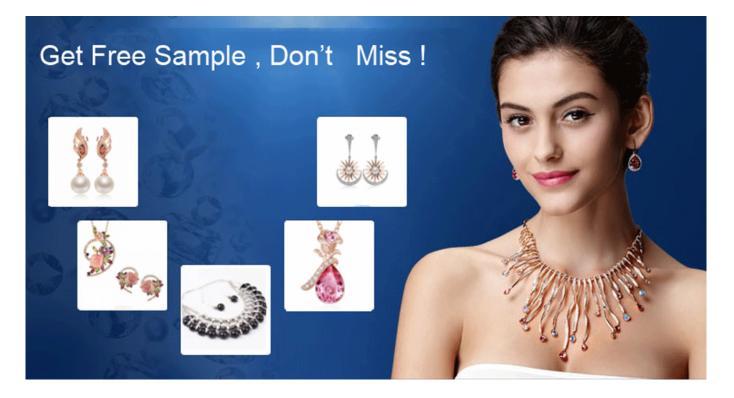

### Blue Shinny Crystal Classical Necklace Modern Pendant Necklace for Wemen /Grils

| Product Details   |                                                              |
|-------------------|--------------------------------------------------------------|
| Jewelry Type:     | Fashion Necklace                                             |
| Color:            | Colorful                                                     |
| Weight            | About 55g                                                    |
| Material:         | Alloy+Resin                                                  |
| Occasion:         | Anniversary, Engagement, Gift, Party                         |
| Gender:           | Women's                                                      |
| Certificate:      | United States Patent and Trademark certificate<br>SGS ,EMTEK |
| Sample Time:      | 7-10days                                                     |
| Mass Production : | 25~35 days                                                   |
| Remark:           | OEM/ODM Welcomed                                             |