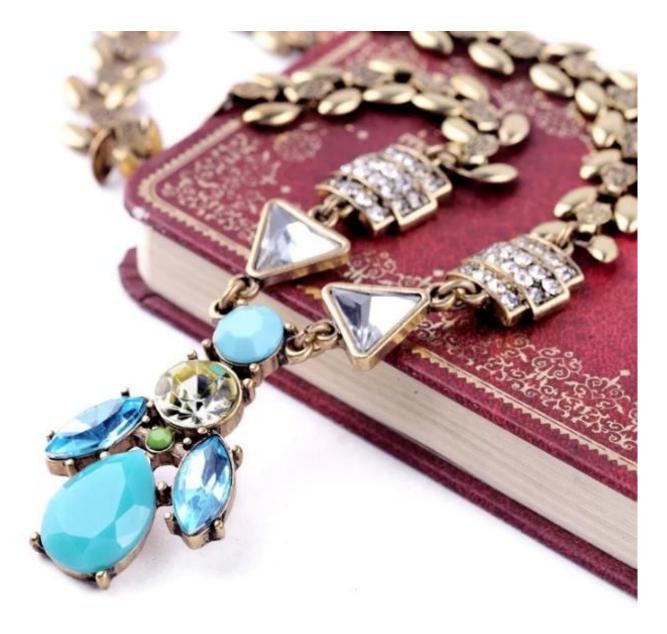

### Blue Shinny Crystal Classical Necklace Modern Pendant Necklace for Wemen /Grils

| Product Details   |                                                              |
|-------------------|--------------------------------------------------------------|
| Jewelry Type:     | Fashion Necklace                                             |
| Color:            | Colorful                                                     |
| Weight            | About 55g                                                    |
| Material:         | Alloy+Resin                                                  |
| Occasion:         | Anniversary, Engagement, Gift, Party                         |
| Gender:           | Women's                                                      |
| Certificate:      | United States Patent and Trademark certificate<br>SGS ,EMTEK |
| Sample Time:      | 7-10days                                                     |
| Mass Production : | 25~35 days                                                   |
| Remark:           | OEM/ODM Welcomed                                             |