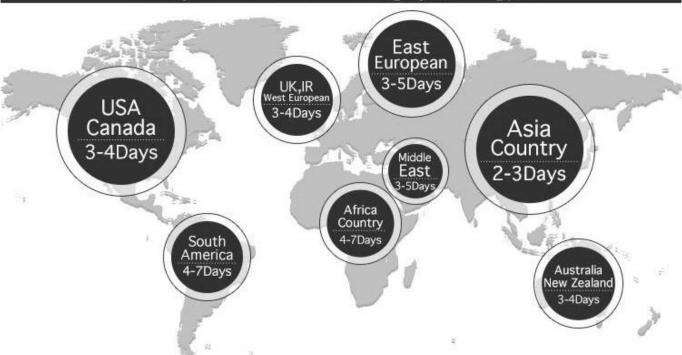

# Order will be posted by DHL or UPS usually. Normally item will arrive within 3-7 working days after being posted.

Dear Customers,

What are you waiting for?

Our company is a professional manufacturer for the most fashionable jewelries. We sincerely treat every customer and we believe our delicate and high quality jewelry products will help your business go up faster and faster, better and better. Just contact us for more information by e-mail or phone. Looking forward to cooperating with you!