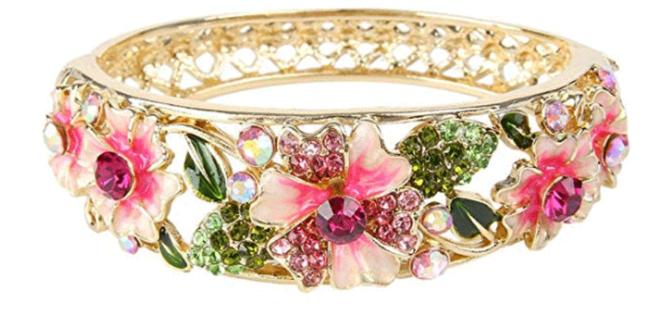

Bracelet Wholesale Jewelry Fashion Bracelet Women's Gold-tone Austrian Crystal Enamel Flower Leaf Bangle

#### **Product Details**

| Jewelry Type:        | Bracelet                                                                    |
|----------------------|-----------------------------------------------------------------------------|
| Color:               | Green , Pink                                                                |
| Material :           | Crystals                                                                    |
| Feature:             | Eco-friendly                                                                |
| Occasion:            | Anniversary, Engagement, Gift, Party                                        |
| Gender:              | Women's                                                                     |
| Certificate:         | Certificate: United States Patent and Trademark<br>certificate , SGS ,EMTEK |
| Sample Time:         | 7-10days                                                                    |
| Mass production time | 25~35 days                                                                  |
| Packing:             | customize                                                                   |
| Remark:              | OEM/ODM Welcomed                                                            |