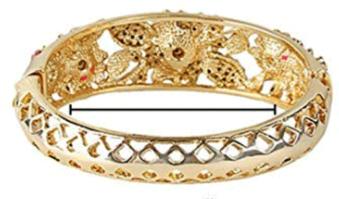

Bracelet Wholesale Jewelry Fashion Bracelet Women's Gold-tone Austrian Crystal Enamel Flower Leaf Bangle

0. 78″

2.16″