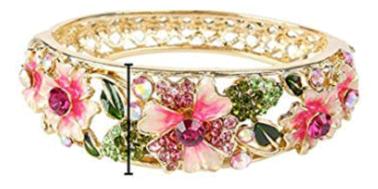

Bracelet Wholesale Jewelry Fashion Bracelet Women's Gold-tone Austrian Crystal Enamel Flower Leaf Bangle

#### **Product Details**

| Jewelry Type:        | Bracelet                                                                    |
|----------------------|-----------------------------------------------------------------------------|
| Color:               | Green , Pink                                                                |
| Material :           | Crystals                                                                    |
| Feature:             | Eco-friendly                                                                |
| Occasion:            | Anniversary, Engagement, Gift, Party                                        |
| Gender:              | Women's                                                                     |
| Certificate:         | Certificate: United States Patent and Trademark<br>certificate , SGS ,EMTEK |
| Sample Time:         | 7-10days                                                                    |
| Mass production time | 25~35 days                                                                  |
| Packing:             | customize                                                                   |
| Remark:              | OEM/ODM Welcomed                                                            |

0. 78″

2.16″