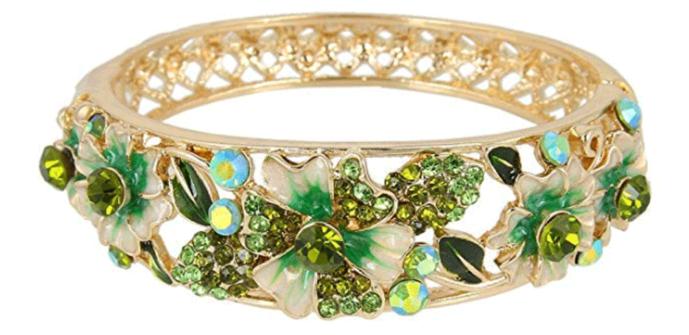

Bracelet Wholesale Jewelry Fashion Bracelet Women's Gold-tone Austrian Crystal Enamel Flower Leaf Bangle

#### **Product Details**

| Jewelry Type:        | Bracelet                                                                    |
|----------------------|-----------------------------------------------------------------------------|
| Color:               | Green , Pink                                                                |
| Material :           | Crystals                                                                    |
| Feature:             | Eco-friendly                                                                |
| Occasion:            | Anniversary, Engagement, Gift, Party                                        |
| Gender:              | Women's                                                                     |
| Certificate:         | Certificate: United States Patent and Trademark<br>certificate , SGS ,EMTEK |
| Sample Time:         | 7-10days                                                                    |
| Mass production time | 25~35 days                                                                  |
| Packing:             | customize                                                                   |
| Remark:              | OEM/ODM Welcomed                                                            |