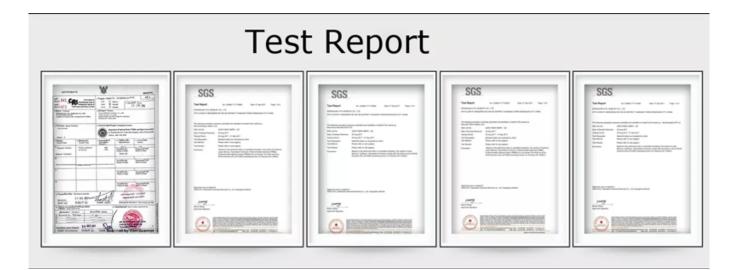

#### **Product Details**

| Jewelry Type:        | Bracelet                                                                    |
|----------------------|-----------------------------------------------------------------------------|
| Color:               | Green , Pink                                                                |
| Material :           | Crystals                                                                    |
| Feature:             | Eco-friendly                                                                |
| Occasion:            | Anniversary, Engagement, Gift, Party                                        |
| Gender:              | Women's                                                                     |
| Certificate:         | Certificate: United States Patent and Trademark<br>certificate , SGS ,EMTEK |
| Sample Time:         | 7-10days                                                                    |
| Mass production time | 25~35 days                                                                  |
| Packing:             | customize                                                                   |
| Remark:              | OEM/ODM Welcomed                                                            |