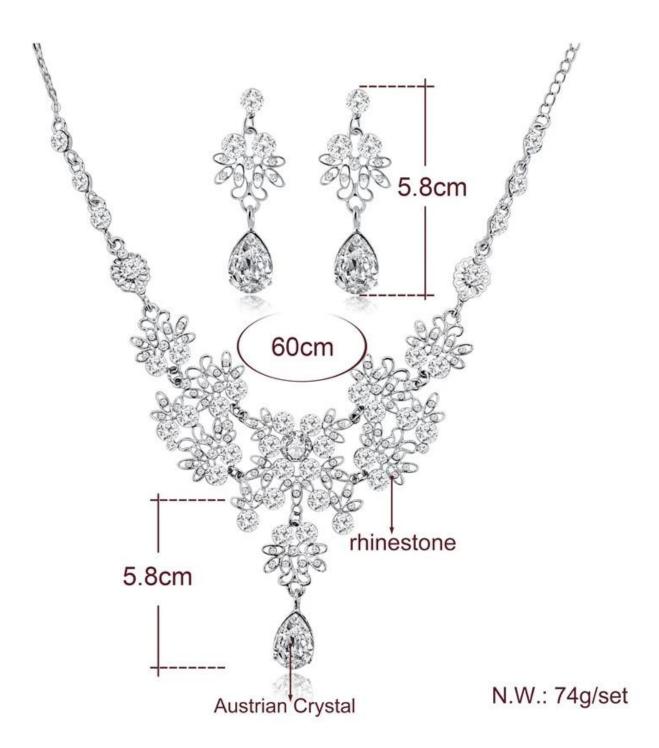

Bridal ornament butterfly design big drop necklace earrings wedding accessories for women New Arrive