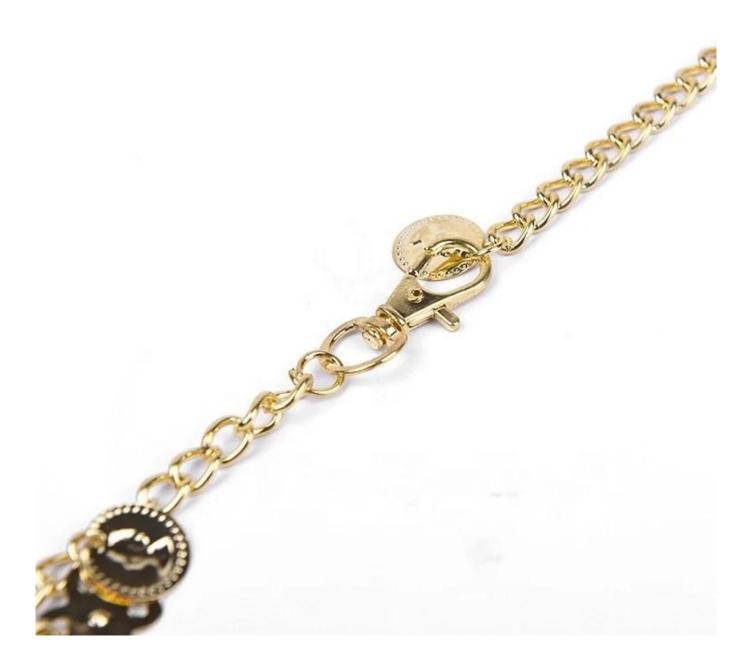

Charm Jewelry Full Rhinestone Belly Chain Women Party Club Metal All oy Tassels <u>Waist Chain</u>