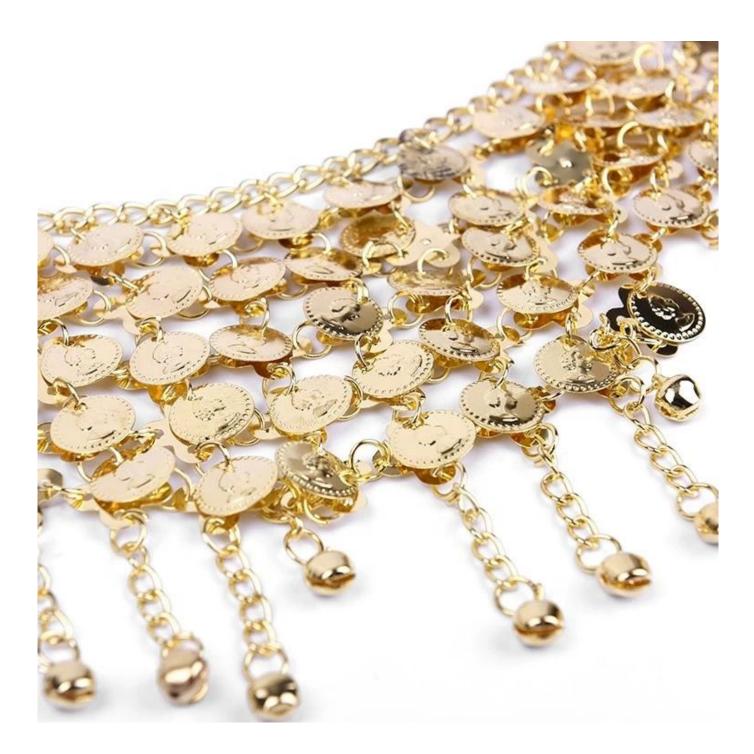

Charm Jewelry Full Rhinestone Belly Chain Women Party Club Metal All oy Tassels <u>Waist Chain</u>