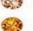

# **Product show:**

# **Product Description**

| Product Type       | Fringe earrings                                     |
|--------------------|-----------------------------------------------------|
| Material           | Brass / Zircon                                      |
| Zircon<br>Standard | AAA Levels                                          |
| Earring Type       | Cuff Earrings                                       |
| Plating            | Platinum Plating                                    |
| Gender             | Unisex                                              |
| Color              | Silver , Gold , Rose Gold .Colors can be customized |
| Size               | 56X32 mm                                            |