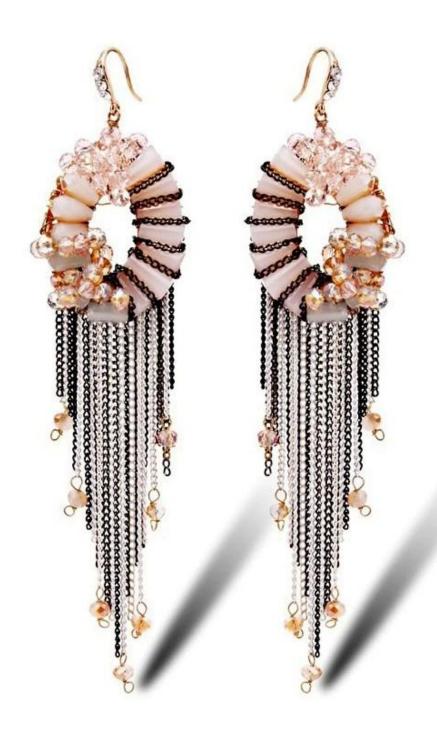

rring Type       | Cuff Earrings                                       |
| Plating            | Platinum Plating                                    |
| Gender             | Unisex                                              |
| Color              | Silver , Gold , Rose Gold .Colors can be customized |
| Size               | 56X32 mm                                            |

| Stock order lead time   | 2-6 working days                                     |
|-------------------------|------------------------------------------------------|
| Mass order<br>lead time | 10-25 working days                                   |
| Payment<br>method       | T/T , Paypal , Money Gram , Western Union , Escrow   |
| Shipping method         | DHL , fEDEX , UPS , EMS , e-Packet , By Sea , By Air |



















## SWAROVSKI ELEMENTS

#### 颜色 ROUND STONES, SEW-ON STONES, FANCY STONES, BUTTONS 效果





雪蛋白 234 White Opal





放江蛋白 395 Rose Water Onal



古典故理 319 Vintage Rose



浅玫红 223 Light Rose 放紅 209



印第安粉红 289 Indian Pink



景紅 502 Fuchsia



紅宝石 501 Ruby





紅锆石 236



印第安红 327



红色 208

WHII 308 Dark Siam\*\*\*\*











量衣草葉 283 Provence Lavender





**無荷紫 539** Tanzanite 仙客来红紫蛋白 398 Cyclamen Opal





<u>紫丝纸 277</u> Purple Velvet



京製基 288 Dark Indigo 基蓝 207 Montana



深區 243 Capri Blue



蓋色 206 Sapphire



幻变蓝蛋白 285 Air Blue Opal



海蓝 202 Aquamarine



表 接触器 361 Light Azore



印第安蓝 217 Indian Sapphire



採集自 390 Pacific Opal



翠蓝 267



彩蓝 379 Indicolite



加勒比蓝蛋白 394 Caribbean Blue Opal



蓝锆石 229 Blue Zircon



贵橄榄 238 Chrysolite



報長214 Peridot



有無性 291 Fer