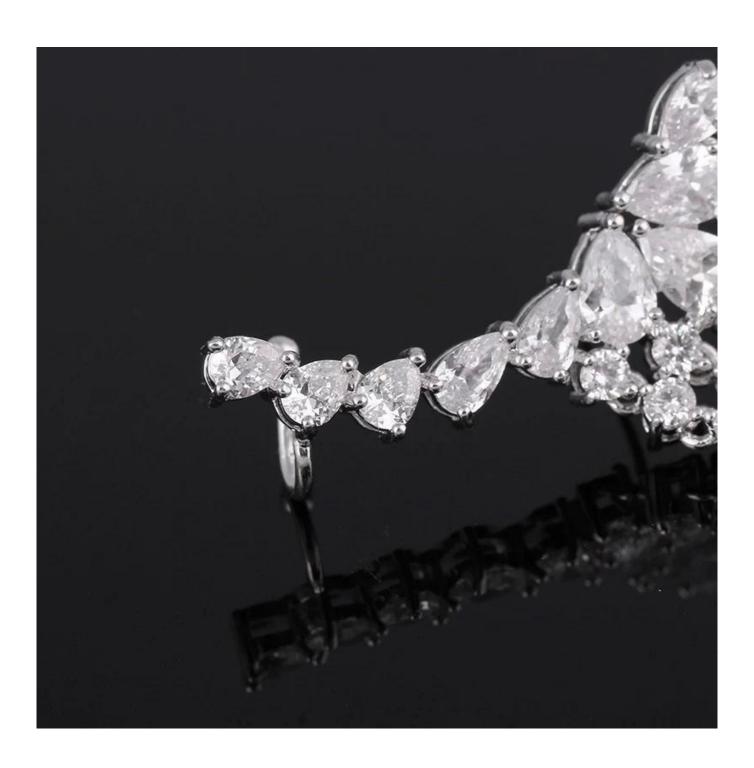

# **Product show:**

# **Product Description**

| Product Type       | Fringe earrings                                     |
|--------------------|-----------------------------------------------------|
| Material           | Brass / Zircon                                      |
| Zircon<br>Standard | AAA Levels                                          |
| Earring Type       | Cuff Earrings                                       |
| Plating            | Platinum Plating                                    |
| Gender             | Unisex                                              |
| Color              | Silver , Gold , Rose Gold .Colors can be customized |
| Size               | 56X32 mm                                            |