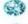

China Fashion <u>Luxury Zircon</u> Fringe Ear Crawler Teardrop Ear Cuff Wrap Sweep Earrings, Tassel Fringe Earrings

# **Product show:**

# **Product Description**

| Product Type       | Fringe earrings                                     |
|--------------------|-----------------------------------------------------|
| Material           | Brass / Zircon                                      |
| Zircon<br>Standard | AAA Levels                                          |
| Earring Type       | Cuff Earrings                                       |
| Plating            | Platinum Plating                                    |
| Gender             | Unisex                                              |
| Color              | Silver , Gold , Rose Gold .Colors can be customized |
| Size               | 56X32 mm                                            |