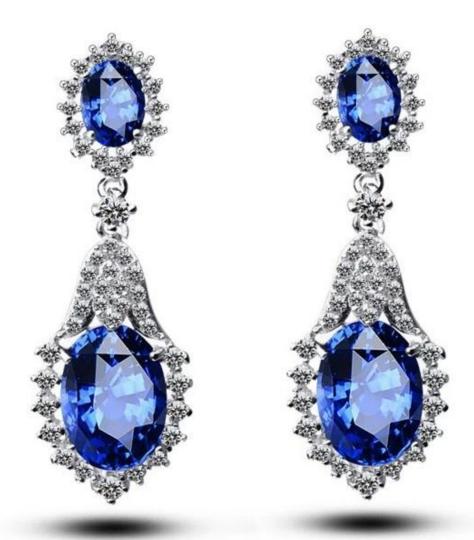

Type       | Cuff Earrings                                       |
| Plating            | Platinum Plating                                    |
| Gender             | Unisex                                              |
| Color              | Silver , Gold , Rose Gold .Colors can be customized |
| Size               | 56X32 mm                                            |

| Stock order lead time   | 2-6 working days                                     |
|-------------------------|------------------------------------------------------|
| Mass order<br>lead time | 10-25 working days                                   |
| Payment<br>method       | T/T , Paypal , Money Gram , Western Union , Escrow   |
| Shipping method         | DHL , fEDEX , UPS , EMS , e-Packet , By Sea , By Air |



















## SWAROVSKI ELEMENTS

#### 颜色 ROUND STONES, SEW-ON STONES, FANCY STONES, BUTTONS 效果





雪蛋白 234 White Opal





放江蛋白 395 Rose Water Onal



古典故理 319 Vintage Rose



浅玫红 223 Light Rose 放紅 209



印第安粉红 289 Indian Pink



景紅 502 Fuchsia



紅宝石 501 Ruby





紅锆石 236



印第安红 327



红色 208

WHII 308 Dark Siam\*\*\*\*











量衣草葉 283 Provence Lavender





**無荷紫 539** Tanzanite 仙客来红紫蛋白 398 Cyclamen Opal





<u>紫丝纸 277</u> Purple Velvet



京製基 288 Dark Indigo 基蓝 207 Montana



深區 243 Capri Blue



蓋色 206 Sapphire



幻变蓝蛋白 285 Air Blue Opal



海蓝 202 Aquamarine



表 接触器 361 Light Azore



印第安蓝 217 Indian Sapphire



採集自 390 Pacific Opal



翠蓝 267



彩蓝 379 Indicolite



加勒比蓝蛋白 394 Caribbean Blue Opal



蓝锆石 229 Blue Zircon



贵橄榄 238 Chrysolite



報長214 Peridot



有無性 291 Fern Gree