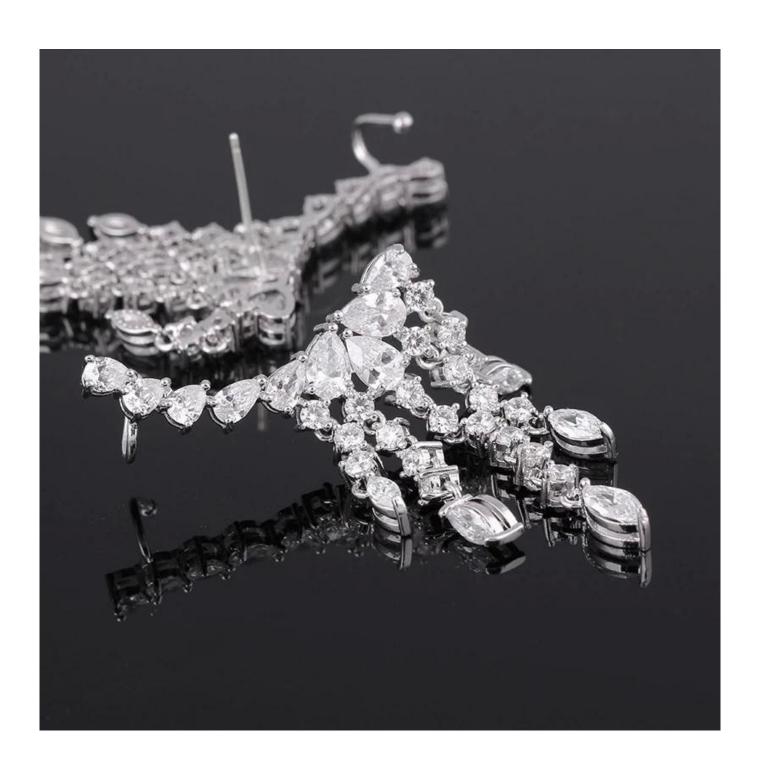

# **Product Description**

| Product Type       | Fringe earrings                                     |
|--------------------|-----------------------------------------------------|
| Material           | Brass / Zircon                                      |
| Zircon<br>Standard | AAA Levels                                          |
| Earring Type       | Cuff Earrings                                       |
| Plating            | Platinum Plating                                    |
| Gender             | Unisex                                              |
| Color              | Silver , Gold , Rose Gold .Colors can be customized |
| Size               | 56X32 mm                                            |