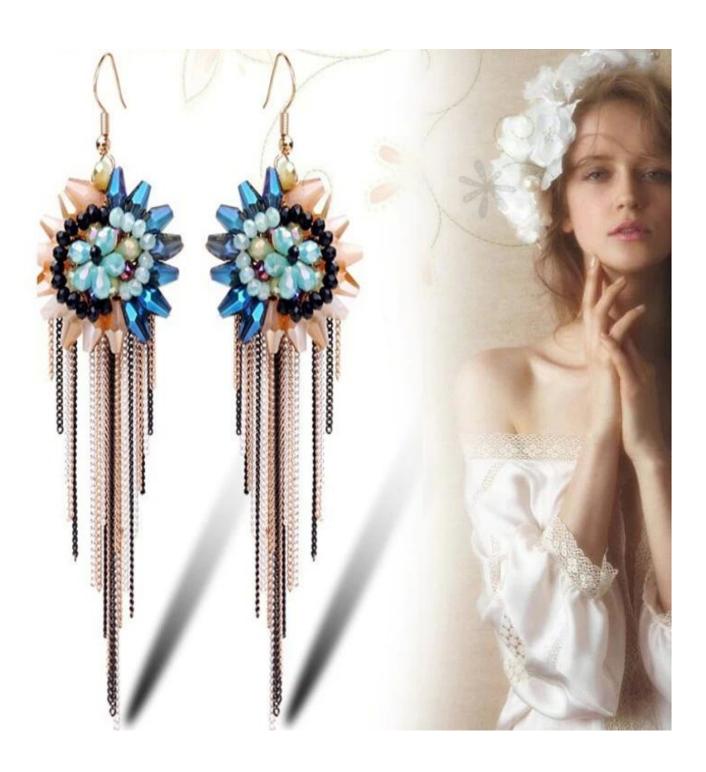

g Type       | Cuff Earrings                                       |
| Plating            | Platinum Plating                                    |
| Gender             | Unisex                                              |
| Color              | Silver , Gold , Rose Gold .Colors can be customized |
| Size               | 56X32 mm                                            |

| Stock order lead time   | 2-6 working days                                     |
|-------------------------|------------------------------------------------------|
| Mass order<br>lead time | 10-25 working days                                   |
| Payment<br>method       | T/T , Paypal , Money Gram , Western Union , Escrow   |
| Shipping method         | DHL , fEDEX , UPS , EMS , e-Packet , By Sea , By Air |



















## SWAROVSKI ELEMENTS

#### 颜色 ROUND STONES, SEW-ON STONES, FANCY STONES, BUTTONS 效果





雪蛋白 234 White Opal





放江蛋白 395 Rose Water Onal



古典故理 319 Vintage Rose



浅玫红 223 Light Rose 放紅 209



印第安粉红 289 Indian Pink



景紅 502 Fuchsia



紅宝石 501 Ruby





紅锆石 236



印第安红 327



红色 208

WHII 308 Dark Siam\*\*\*\*











量衣草葉 283 Provence Lavender





**無荷紫 539** Tanzanite 仙客来红紫蛋白 398 Cyclamen Opal





<u>紫丝纸 277</u> Purple Velvet



京製基 288 Dark Indigo 基蓝 207 Montana



深區 243 Capri Blue



蓋色 206 Sapphire



幻变蓝蛋白 285 Air Blue Opal



海蓝 202 Aquamarine



表 接触器 361 Light Azore



印第安蓝 217 Indian Sapphire



採集自 390 Pacific Opal



翠蓝 267



彩蓝 379 Indicolite



加勒比蓝蛋白 394 Caribbean Blue Opal



蓝锆石 229 Blue Zircon



贵橄榄 238 Chrysolite



報長214 Peridot



有無性 291 Fern Gr