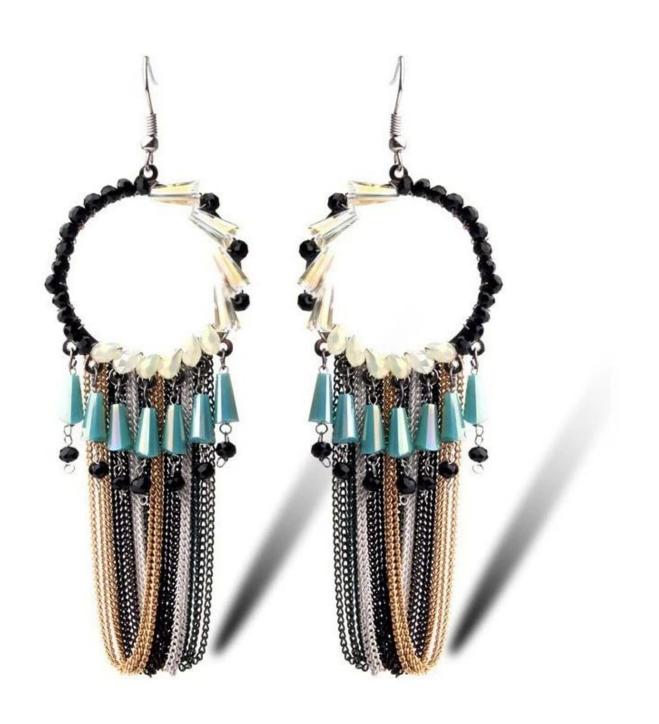

ing Type       | Cuff Earrings                                       |
| Plating            | Platinum Plating                                    |
| Gender             | Unisex                                              |
| Color              | Silver , Gold , Rose Gold .Colors can be customized |
| Size               | 56X32 mm                                            |

| Stock order lead time   | 2-6 working days                                     |
|-------------------------|------------------------------------------------------|
| Mass order<br>lead time | 10-25 working days                                   |
| Payment<br>method       | T/T , Paypal , Money Gram , Western Union , Escrow   |
| Shipping method         | DHL , fEDEX , UPS , EMS , e-Packet , By Sea , By Air |



















## SWAROVSKI ELEMENTS

#### 颜色 ROUND STONES, SEW-ON STONES, FANCY STONES, BUTTONS 效果





雪蛋白 234 White Opal





放江蛋白 395 Rose Water Onal



古典故理 319 Vintage Rose



浅玫红 223 Light Rose 放紅 209



印第安粉红 289 Indian Pink



景紅 502 Fuchsia



紅宝石 501 Ruby





紅锆石 236



印第安红 327



红色 208

WHII 308 Dark Siam\*\*\*\*











量衣草葉 283 Provence Lavender





**無荷紫 539** Tanzanite 仙客来红紫蛋白 398 Cyclamen Opal





<u>紫丝纸 277</u> Purple Velvet



京製基 288 Dark Indigo 基蓝 207 Montana



深區 243 Capri Blue



蓋色 206 Sapphire



幻变蓝蛋白 285 Air Blue Opal



海蓝 202 Aquamarine



表 接触器 361 Light Azore



印第安蓝 217 Indian Sapphire



採集自 390 Pacific Opal



翠蓝 267



彩蓝 379 Indicolite



加勒比蓝蛋白 394 Caribbean Blue Opal



蓝锆石 229 Blue Zircon



贵橄榄 238 Chrysolite



報長214 Peridot



有無性 291 Fern