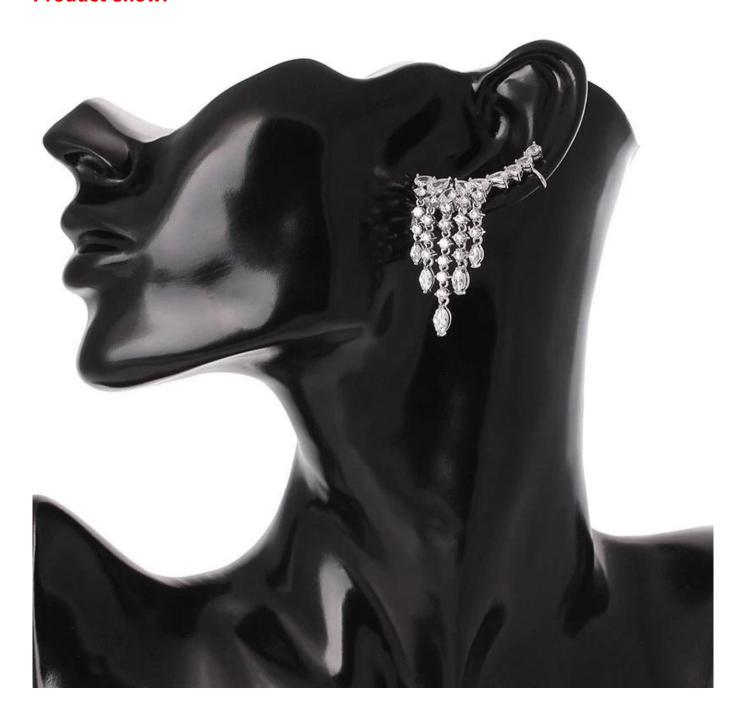

# **Product show:**

# **Product Description**

| Product Type       | Fringe earrings                                     |
|--------------------|-----------------------------------------------------|
| Material           | Brass / Zircon                                      |
| Zircon<br>Standard | AAA Levels                                          |
| Earring Type       | Cuff Earrings                                       |
| Plating            | Platinum Plating                                    |
| Gender             | Unisex                                              |
| Color              | Silver , Gold , Rose Gold .Colors can be customized |
| Size               | 56X32 mm                                            |