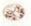

# **Product show:**

# **Product Description**

| Product Type       | Fringe earrings                                     |
|--------------------|-----------------------------------------------------|
| Material           | Brass / Zircon                                      |
| Zircon<br>Standard | AAA Levels                                          |
| Earring Type       | Cuff Earrings                                       |
| Plating            | Platinum Plating                                    |
| Gender             | Unisex                                              |
| Color              | Silver , Gold , Rose Gold .Colors can be customized |
| Size               | 56X32 mm                                            |