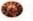

# **Product show:**

# **Product Description**

| Product Type       | Fringe earrings                                     |
|--------------------|-----------------------------------------------------|
| Material           | Brass / Zircon                                      |
| Zircon<br>Standard | AAA Levels                                          |
| Earring Type       | Cuff Earrings                                       |
| Plating            | Platinum Plating                                    |
| Gender             | Unisex                                              |
| Color              | Silver , Gold , Rose Gold .Colors can be customized |
| Size               | 56X32 mm                                            |