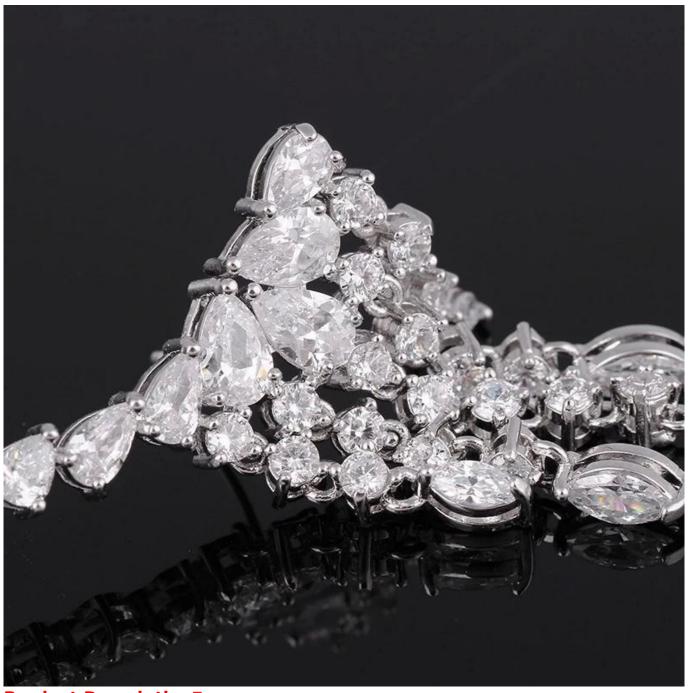

# **Product show:**

# **Product Description**

| Product Type       | Fringe earrings                                     |
|--------------------|-----------------------------------------------------|
| Material           | Brass / Zircon                                      |
| Zircon<br>Standard | AAA Levels                                          |
| Earring Type       | Cuff Earrings                                       |
| Plating            | Platinum Plating                                    |
| Gender             | Unisex                                              |
| Color              | Silver , Gold , Rose Gold .Colors can be customized |
| Size               | 56X32 mm                                            |