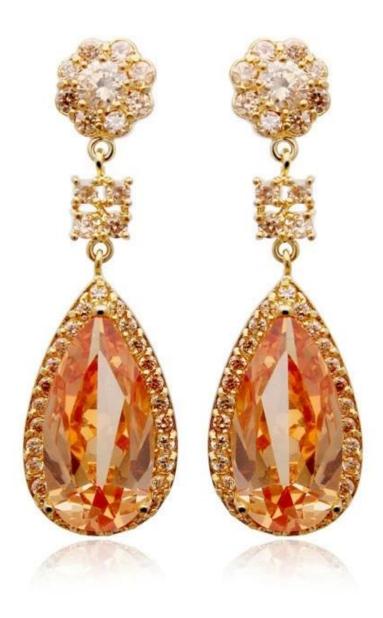

pe       | Cuff Earrings                                       |
| Plating            | Platinum Plating                                    |
| Gender             | Unisex                                              |
| Color              | Silver , Gold , Rose Gold .Colors can be customized |
| Size               | 56X32 mm                                            |

| Stock order lead time   | 2-6 working days                                     |
|-------------------------|------------------------------------------------------|
| Mass order<br>lead time | 10-25 working days                                   |
| Payment<br>method       | T/T , Paypal , Money Gram , Western Union , Escrow   |
| Shipping method         | DHL , fEDEX , UPS , EMS , e-Packet , By Sea , By Air |



















## SWAROVSKI ELEMENTS

#### 颜色 ROUND STONES, SEW-ON STONES, FANCY STONES, BUTTONS 效果





雪蛋白 234 White Opal





放江蛋白 395 Rose Water Onal



古典故理 319 Vintage Rose



浅玫红 223 Light Rose 放紅 209



印第安粉红 289 Indian Pink



景紅 502 Fuchsia



紅宝石 501 Ruby





紅锆石 236



印第安红 327



红色 208

WHII 308 Dark Siam\*\*\*\*











量衣草葉 283 Provence Lavender





**無荷紫 539** Tanzanite 仙客来红紫蛋白 398 Cyclamen Opal





<u>紫丝纸 277</u> Purple Velvet



京製基 288 Dark Indigo 基蓝 207 Montana



深區 243 Capri Blue



蓋色 206 Sapphire



幻变蓝蛋白 285 Air Blue Opal



海蓝 202 Aquamarine



表 接触器 361 Light Azore



印第安蓝 217 Indian Sapphire



採集自 390 Pacific Opal



翠蓝 267



彩蓝 379 Indicolite



加勒比蓝蛋白 394 Caribbean Blue Opal



蓝锆石 229 Blue Zircon



贵橄榄 238 Chrysolite



報長214 Peridot



有無性 291 Fern Green