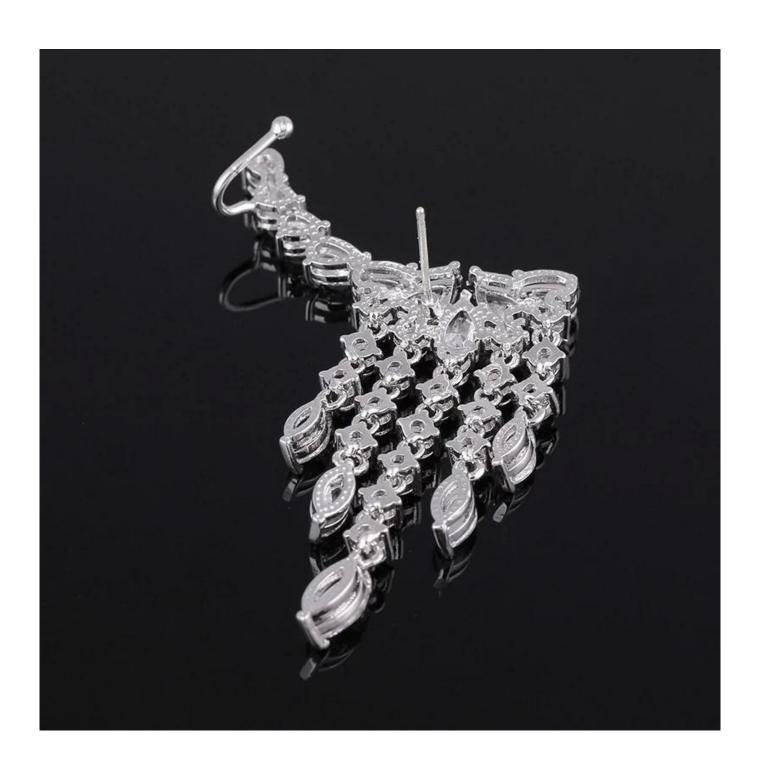

# **Product show:**

# **Product Description**

| Product Type       | Fringe earrings                                     |
|--------------------|-----------------------------------------------------|
| Material           | Brass / Zircon                                      |
| Zircon<br>Standard | AAA Levels                                          |
| Earring Type       | Cuff Earrings                                       |
| Plating            | Platinum Plating                                    |
| Gender             | Unisex                                              |
| Color              | Silver , Gold , Rose Gold .Colors can be customized |
| Size               | 56X32 mm                                            |