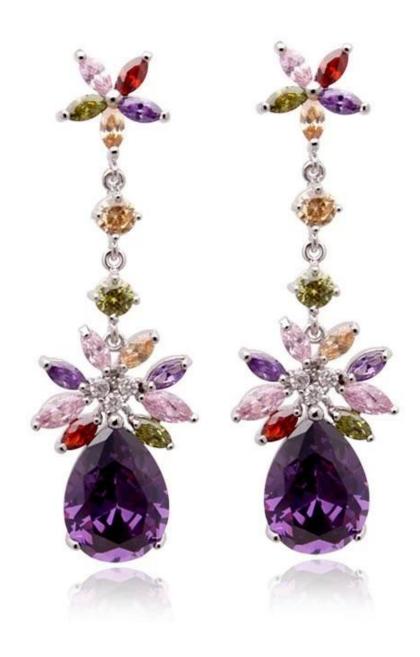

| Cuff Earrings                                       |
| Plating            | Platinum Plating                                    |
| Gender             | Unisex                                              |
| Color              | Silver , Gold , Rose Gold .Colors can be customized |
| Size               | 56X32 mm                                            |

| Stock order lead time   | 2-6 working days                                     |
|-------------------------|------------------------------------------------------|
| Mass order<br>lead time | 10-25 working days                                   |
| Payment<br>method       | T/T , Paypal , Money Gram , Western Union , Escrow   |
| Shipping method         | DHL , fEDEX , UPS , EMS , e-Packet , By Sea , By Air |



















## SWAROVSKI ELEMENTS

#### 颜色 ROUND STONES, SEW-ON STONES, FANCY STONES, BUTTONS 效果





雪蛋白 234 White Opal





放江蛋白 395 Rose Water Onal



古典故理 319 Vintage Rose



浅玫红 223 Light Rose 放紅 209



印第安粉红 289 Indian Pink



景紅 502 Fuchsia



紅宝石 501 Ruby





紅锆石 236



印第安红 327



红色 208

WHII 308 Dark Siam\*\*\*\*











量衣草葉 283 Provence Lavender





**無荷紫 539** Tanzanite 仙客来红紫蛋白 398 Cyclamen Opal





<u>紫丝纸 277</u> Purple Velvet



京製基 288 Dark Indigo 基蓝 207 Montana



深區 243 Capri Blue



蓋色 206 Sapphire



幻变蓝蛋白 285 Air Blue Opal



海蓝 202 Aquamarine



表 接触器 361 Light Azore



印第安蓝 217 Indian Sapphire



採集自 390 Pacific Opal



翠蓝 267



彩蓝 379 Indicolite



加勒比蓝蛋白 394 Caribbean Blue Opal



蓝锆石 229 Blue Zircon



贵橄榄 238 Chrysolite



報長214 Peridot



有無性 291 Fern Green