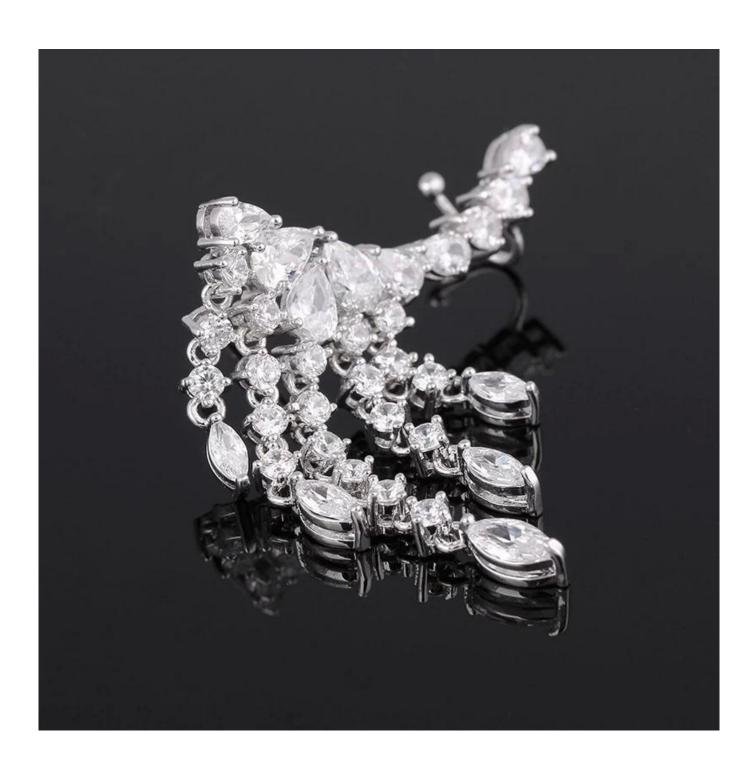

# **Product Description**

| Product Type       | Fringe earrings                                     |
|--------------------|-----------------------------------------------------|
| Material           | Brass / Zircon                                      |
| Zircon<br>Standard | AAA Levels                                          |
| Earring Type       | Cuff Earrings                                       |
| Plating            | Platinum Plating                                    |
| Gender             | Unisex                                              |
| Color              | Silver , Gold , Rose Gold .Colors can be customized |
| Size               | 56X32 mm                                            |