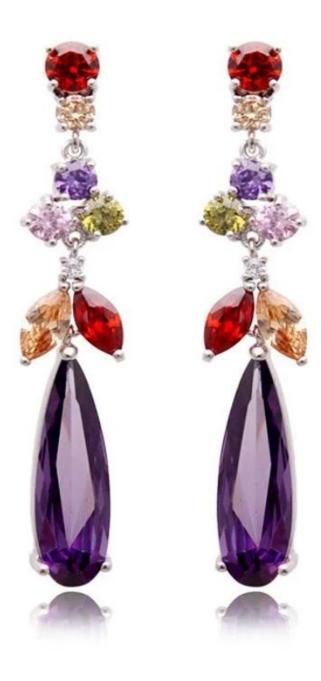

| Cuff Earrings                                       |
| Plating            | Platinum Plating                                    |
| Gender             | Unisex                                              |
| Color              | Silver , Gold , Rose Gold .Colors can be customized |
| Size               | 56X32 mm                                            |

| Stock order lead time   | 2-6 working days                                     |
|-------------------------|------------------------------------------------------|
| Mass order<br>lead time | 10-25 working days                                   |
| Payment<br>method       | T/T , Paypal , Money Gram , Western Union , Escrow   |
| Shipping method         | DHL , fEDEX , UPS , EMS , e-Packet , By Sea , By Air |



















## SWAROVSKI ELEMENTS

#### 颜色 ROUND STONES, SEW-ON STONES, FANCY STONES, BUTTONS 效果





雪蛋白 234 White Opal





放江蛋白 395 Rose Water Onal



古典故理 319 Vintage Rose



浅玫红 223 Light Rose 放紅 209



印第安粉红 289 Indian Pink



景紅 502 Fuchsia



紅宝石 501 Ruby





紅锆石 236



印第安红 327



红色 208

WHII 308 Dark Siam\*\*\*\*











量衣草葉 283 Provence Lavender





**無荷紫 539** Tanzanite 仙客来红紫蛋白 398 Cyclamen Opal





<u>紫丝纸 277</u> Purple Velvet



京製基 288 Dark Indigo 基蓝 207 Montana



深區 243 Capri Blue



蓋色 206 Sapphire



幻变蓝蛋白 285 Air Blue Opal



海蓝 202 Aquamarine



表 接触器 361 Light Azore



印第安蓝 217 Indian Sapphire



採集自 390 Pacific Opal



翠蓝 267



彩蓝 379 Indicolite



加勒比蓝蛋白 394 Caribbean Blue Opal



蓝锆石 229 Blue Zircon



贵橄榄 238 Chrysolite



報長214 Peridot



有無性 291 Fern Green



單樣