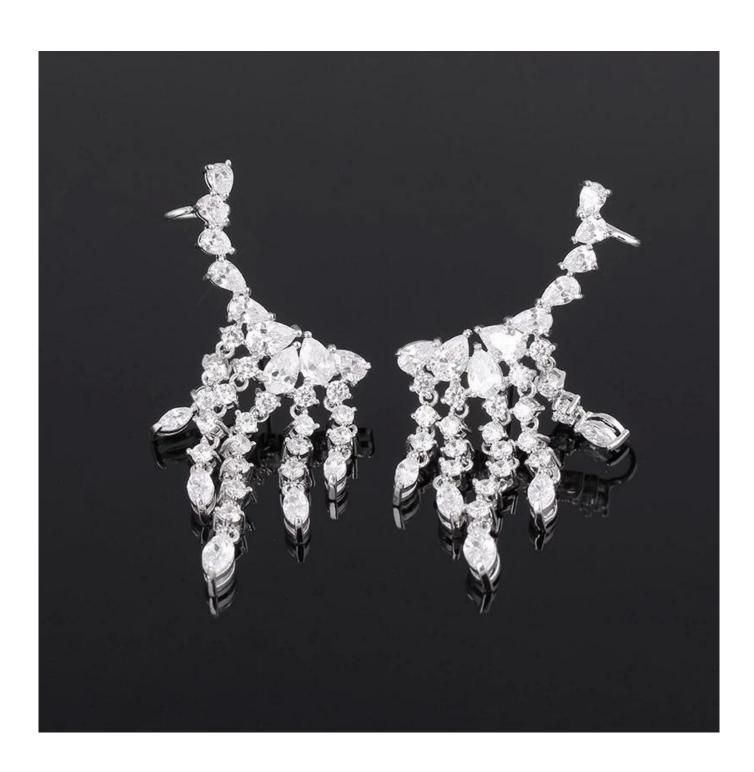

# **Product Description**

| Product Type       | Fringe earrings                                     |
|--------------------|-----------------------------------------------------|
| Material           | Brass / Zircon                                      |
| Zircon<br>Standard | AAA Levels                                          |
| Earring Type       | Cuff Earrings                                       |
| Plating            | Platinum Plating                                    |
| Gender             | Unisex                                              |
| Color              | Silver , Gold , Rose Gold .Colors can be customized |
| Size               | 56X32 mm                                            |