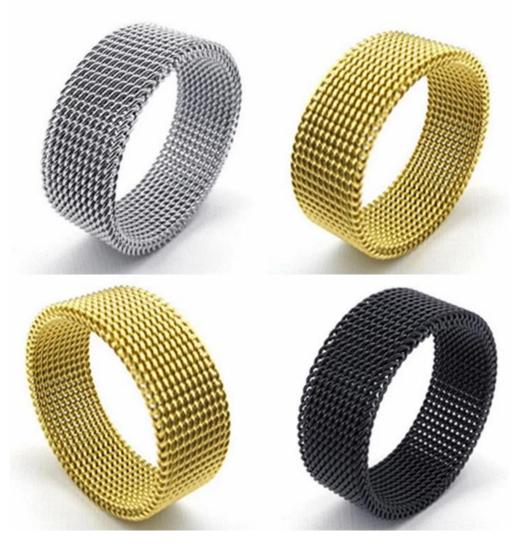

### China Supplier Hot Selling Stainless Steel Chain Ring for Men

| Size            | As the picture show or custom                                 |
|-----------------|---------------------------------------------------------------|
| Color           | Steel,gold,black,rose gold/pink gold etc or custom            |
| Material        | Stainless Steel,never allergic and lose fade                  |
| Sample time     | Cutting design 10-18 days, casting design cost more           |
| Delivery time   | Cutting design 15-30 days, casting design 28-48 days.         |
| Shipping time   | On normal time 4-8 days by DHL express                        |
| Shipping method | DHL,UPS,EMS,TNT,FEDEX etc recommend DHL                       |
| Payment method  | Paypal,T/T,Western Union,Secure Payment etc                   |
| Package         | Each items in an opp bag                                      |
| Custom service  | Accept OEM ODM custom as your picture, color, size, logo etc. |