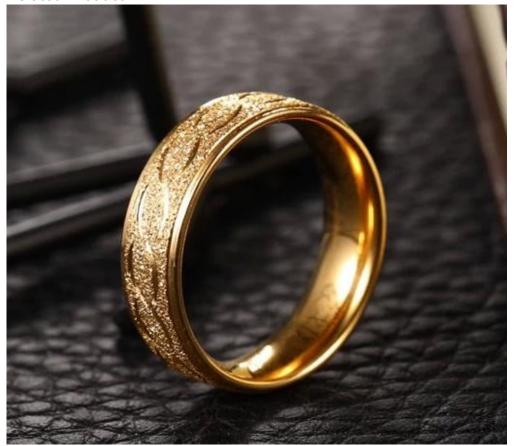

### China Supplier Hot Selling Stainless Steel Chain Ring for Men

| Size            | As the picture show or custom                                 |
|-----------------|---------------------------------------------------------------|
| Color           | Steel,gold,black,rose gold/pink gold etc or custom            |
| Material        | Stainless Steel,never allergic and lose fade                  |
| Sample time     | Cutting design 10-18 days, casting design cost more           |
| Delivery time   | Cutting design 15-30 days, casting design 28-48 days.         |
| Shipping time   | On normal time 4-8 days by DHL express                        |
| Shipping method | DHL,UPS,EMS,TNT,FEDEX etc recommend DHL                       |
| Payment method  | Paypal,T/T,Western Union,Secure Payment etc                   |
| Package         | Each items in an opp bag                                      |
| Custom service  | Accept OEM ODM custom as your picture, color, size, logo etc. |