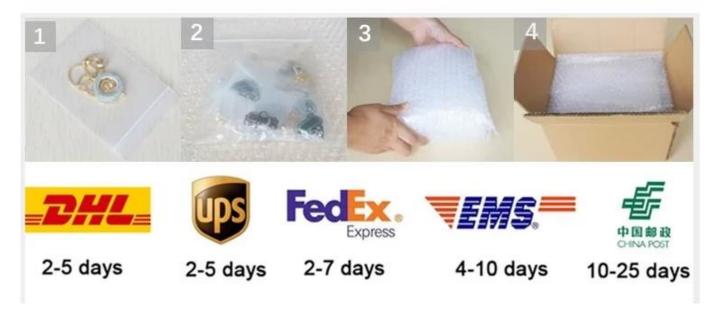

### Packing & Delivery

Packaging Details: 1:Inner packing:1pc/opp bag,10pcs/inner bag.

2. Outer packing: Standard export carton, Bubble Sheet outside protecting the goods from the demand.

**FAQ** 

Q1. Why choose us?

A: Within 7-25 days since we confirmed the order.

Q4. Can I get discounts?

A: Yes. For a big order and Frequent Customers, we will give a reasonable discounts.

Q5. How can i get my order?

A: We will send you the goods by UPS, Fedex, EMS and so on.