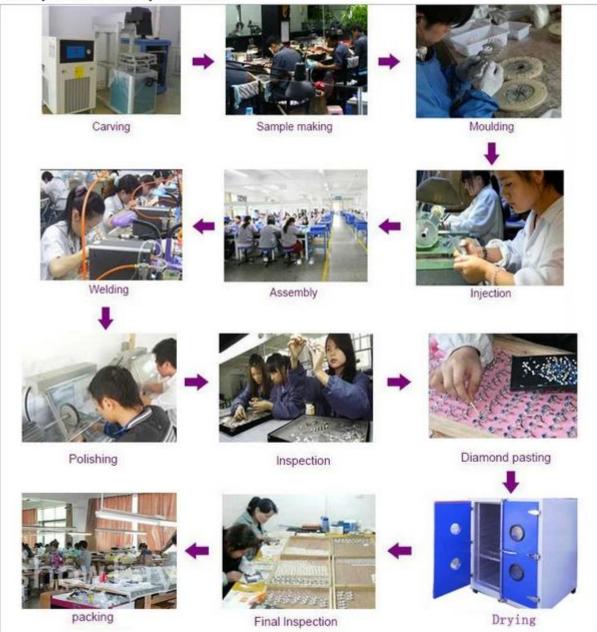

steel buckle

| Stainless steel leather bracelets |
|-----------------------------------|
| Stainless steel+Genuine leather   |
| 20.5CM                            |
| Accept                            |
| Provide                           |
| Oppybag                           |
|                                   |
|                                   |







Related product



### About Us

The outstanding production capacity. Our company is a combination of production and trade, industry andtrade integration business. We have 8 years of experience in jewelry production, and we made authentication for company and factory. We're one of the long <u>leather men bracelet manufacturer</u>, <u>men bracelet in leather</u>, <u>custom leather bracelet wholesale</u>.

## The production process:



How to protect your bracelet[]



# How to match





## Packing & Delivery



Packaging Details: 1:Inner packing:1pc/opp bag,10pcs/inner bag.

2.Outer packing:Standard export carton,Bubble Sheet outside protecting the goods from the demand.

FAQ Q1. Why choose us?

A: We have our own design team;OEM and ODM approved; High quality and excellent after sale services; Factory-Direct price.

Q2. MOQ for each product? A: 60 Pcs for each model.

Q3. Delivery time for order?A: Within 7-25 days since we confirmed the order.

Q4. Can I get discounts? A: Yes. For a big order and Frequent Customers, we will give a reasonable discounts.

Q5. How can i get my order? A: We will send you the goods by UPS, Fedex, EMS and so on.

Q6. How can i know you sent the goods. A: We will send you the tracking num