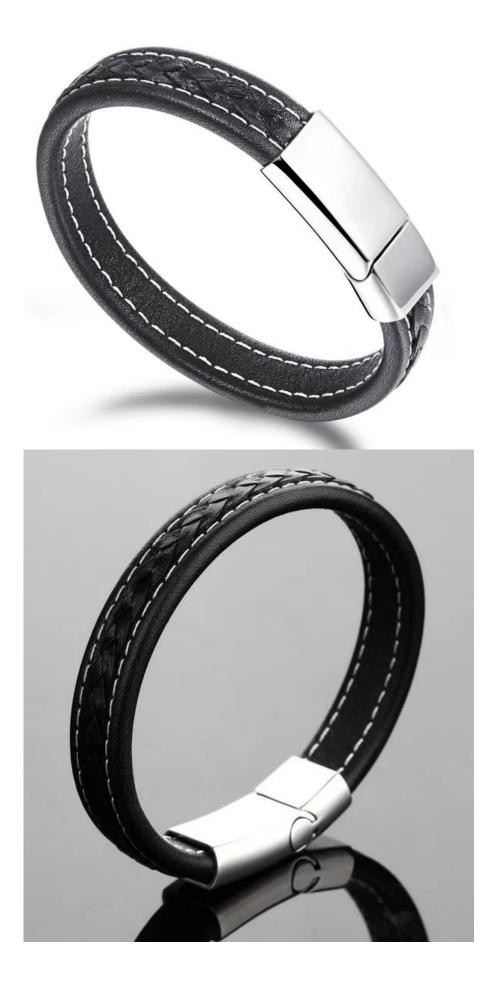

China Wholesale Fashion black Mens jewelry Genuine Leather bracelet with Stainless steel buckle

| Stainless steel leather bracelets |
|-----------------------------------|
| Stainless steel+Genuine leather   |
| 20.5CM                            |
| Accept                            |
| Provide                           |
| Oppybag                           |
|                                   |
|                                   |