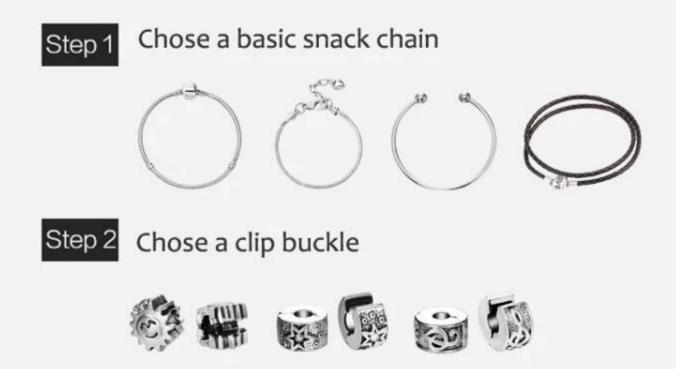

|-----------------------------------|
| Stainless steel+Genuine leather   |
| 20.5CM                            |
| Accept                            |
| Provide                           |
| Oppybag                           |
|                                   |
|                                   |







Related product



### About Us

The outstanding production capacity. Our company is a combination of production and trade, industry andtrade integration business. We have 8 years of experience in jewelry production, and we made authentication for company and factory. We're one of the long <u>leather men bracelet manufacturer</u>, <u>men bracelet in leather</u>, <u>custom leather bracelet wholesale</u>.

## The production process:



How to protect your bracelet[]



# How to match





## Packing & Delivery



Packaging Details: 1:Inner packing:1pc/opp bag,10pcs/inner bag.

2.Outer packing:Standard export carton,Bubble Sheet outside protecting the goods from the demand.

FAQ Q1. Why choose us?

A: We have our own design team;OEM and ODM approved; High quality and excellent after sale services; Factory-Direct price.

Q2. MOQ for each product? A: 60 Pcs for each model.

Q3. Delivery time for order?A: Within 7-25 days since we confirmed the order.

Q4. Can I get discounts? A: Yes. For a big order and Frequent Customers, we will give a reasonable discounts.

Q5. How can i get my order? A: We will send you the goods by UPS, Fedex, EMS and so on.

Q6. How can i know you sent the goods. A: We will send you the tracking number by Email.

Q7: How can i know your latest fashio