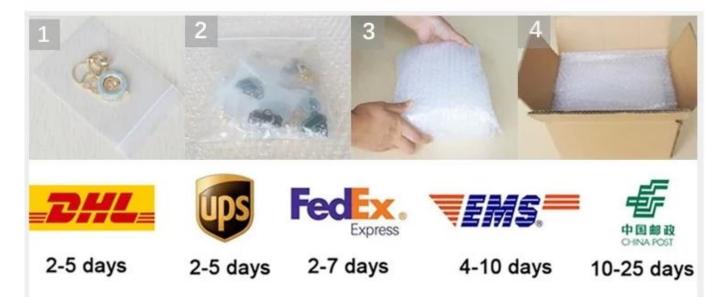

## Packing & Delivery

Packaging Details: 1:Inner packing:1pc/opp bag,10pcs/inner bag.

2.Outer packing:Standard export carton,Bubble Sheet outside protecting the goods from the demand.

FAQ Q1. Why choose us?