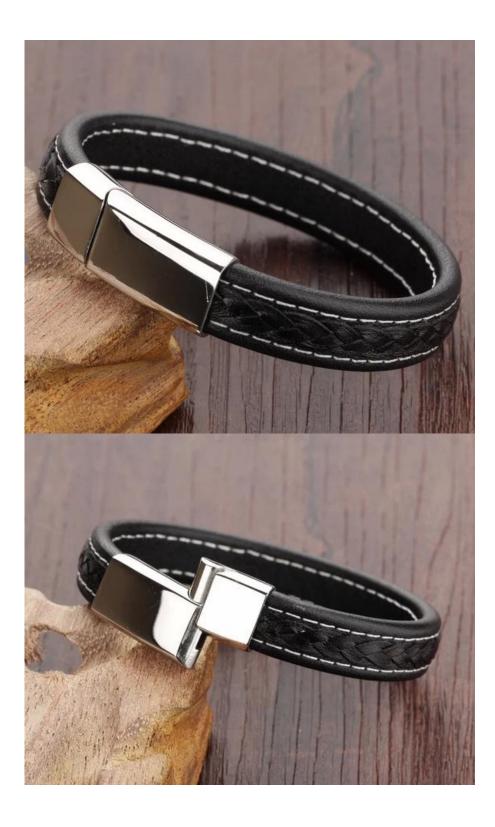

China Wholesale Fashion black Mens jewelry Genuine Leather bracelet with Stainless steel buckle

| Stainless steel leather bracelets |
|-----------------------------------|
| Stainless steel+Genuine leather   |
| 20.5CM                            |
| Accept                            |
| Provide                           |
| Oppybag                           |
|                                   |
|                                   |