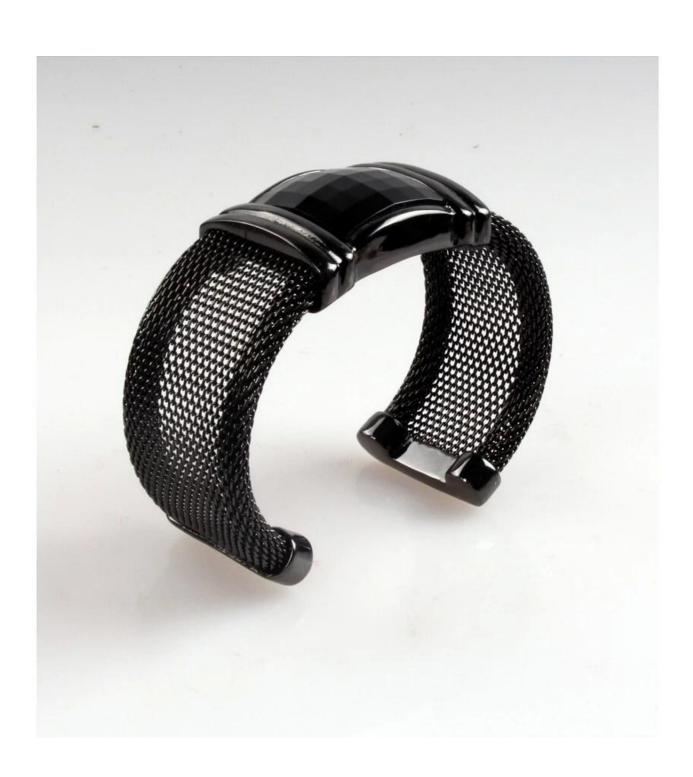

Womens Gifts Bangles Latest Designs , Broneze Expandable Wire Adjustable Bracelets
Products photos show: