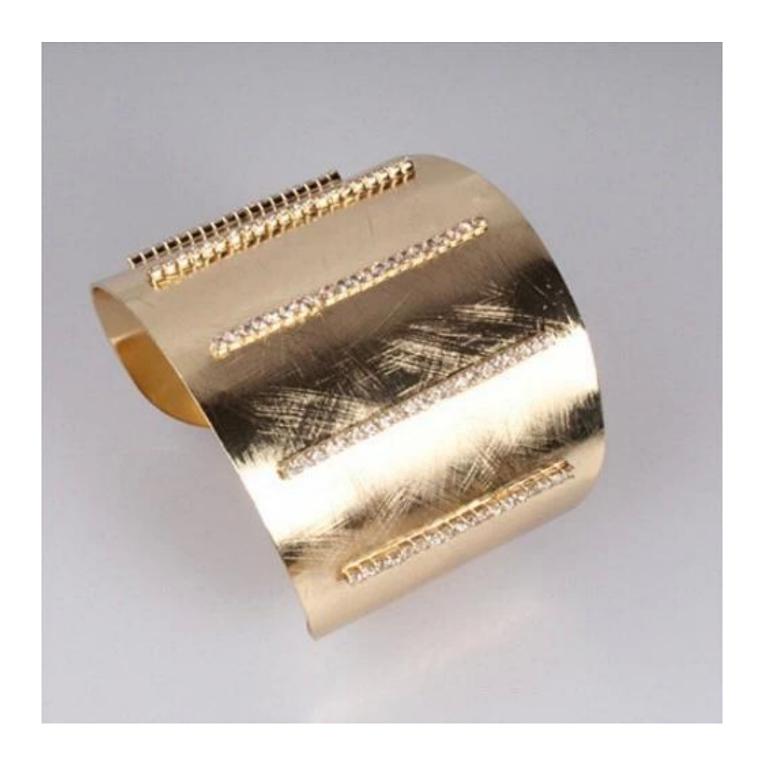

Womens Gifts Bangles Latest Designs , Broneze Expandable Wire Adjustable Bracelets
Products photos show: