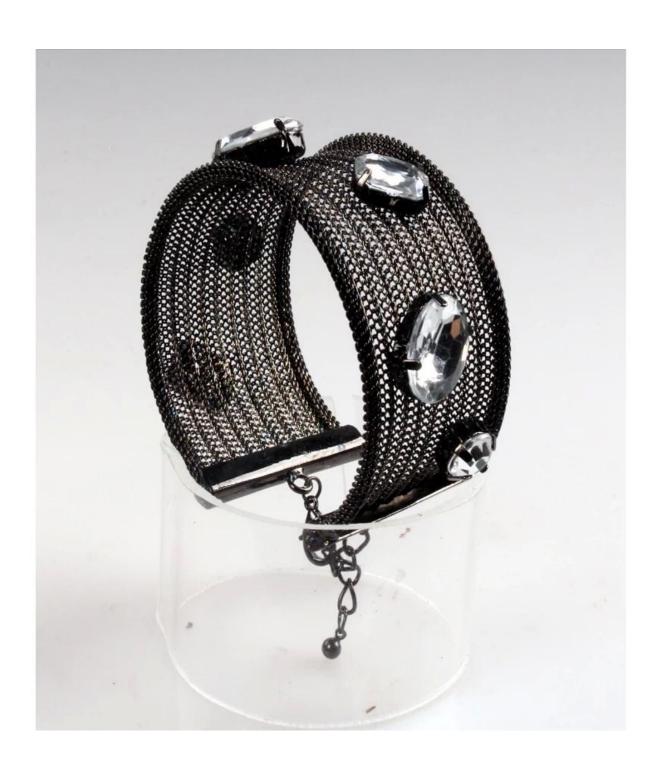

Womens Gifts Bangles Latest Designs , Broneze Expandable Wire Adjustable Bracelets
Products photos show: