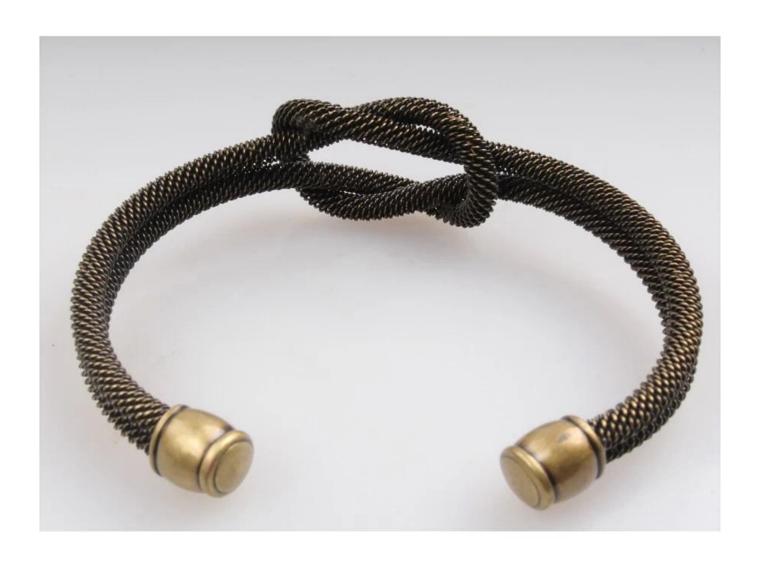

Womens Gifts Bangles Latest Designs , Broneze Expandable Wire Adjustable Bracelets
Products photos show: