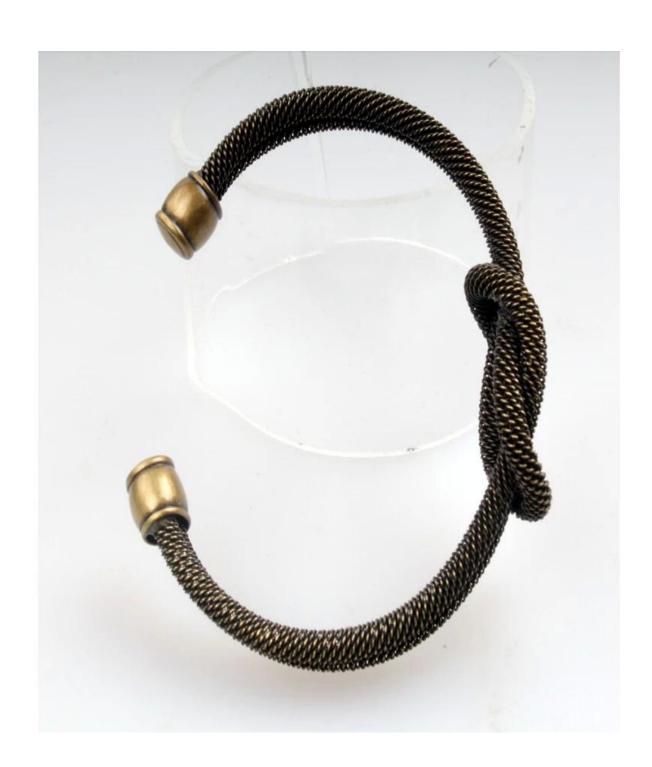

Womens Gifts Bangles Latest Designs , Broneze Expandable Wire Adjustable Bracelets
Products photos show: