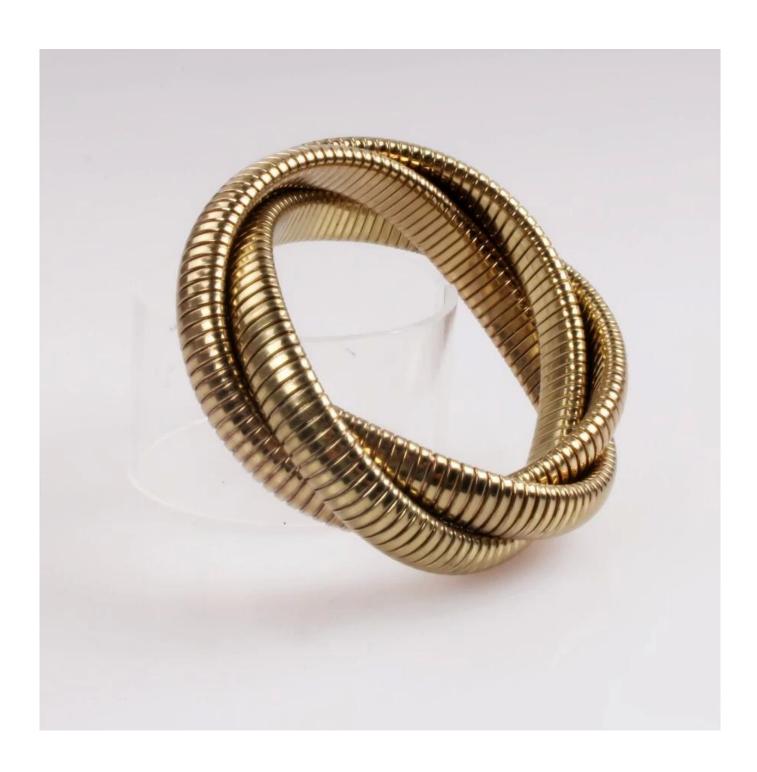

Womens Gifts Bangles Latest Designs , Broneze Expandable Wire Adjustable Bracelets
Products photos show: