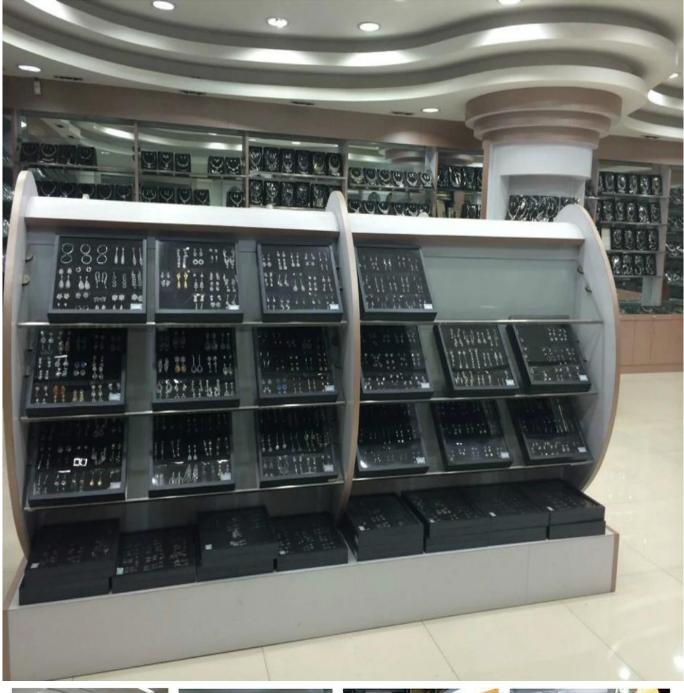

|
| Shipment:           | <ul> <li>A. Send by Courier Express – Swift delivery (4-7 working days) and we can get you a special price (Recommendation)</li> <li>B. Send by Air: Arrive at destination Airport fast need you to pick it up</li> <li>C. Ship by Sea: Low shipping cost and slow delivery (15-30 days depends). Suitable for large quantity and non-urgent delivery.</li> </ul> |
| Company<br>Concept: | Quality is life, service is soul, your satisfaction is guaranteed                                                                                                                                                                                                                                                                                                 |

## Factory display:



































































### PACKAGE

- 1.OPP bag for each piece
- 2. Final packing with steel box or hard carton
- 3. Other package requested is available



opp bags

Bubble bag

carton box

### SHIPMENT

- 1. Delivery date depends on the quantity of order, as usual, 20 days after deposit.
- 2. Transportation: by express, UPS/DHL/Fedex/EMS/, or you can have your own forwarder.
- 3.Shippment cost is according to the destination, way and total weight of merchandise.