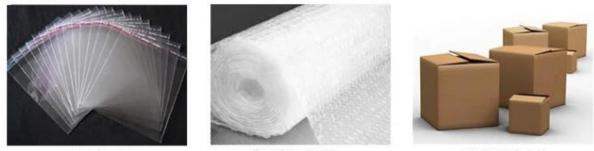

### PACKAGE

- 1.OPP bag for each piece
- 2. Final packing with steel box or hard carton
- 3. Other package requested is available

opp bags

Bubble bag

carton box