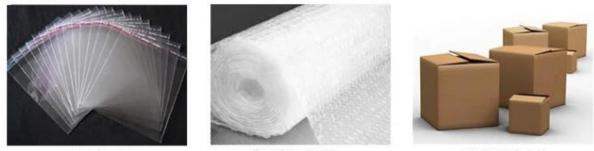

## PACKAGE

- 1.OPP bag for each piece
- 2. Final packing with steel box or hard carton
- 3. Other package requested is available

opp bags

Bubble bag

carton box