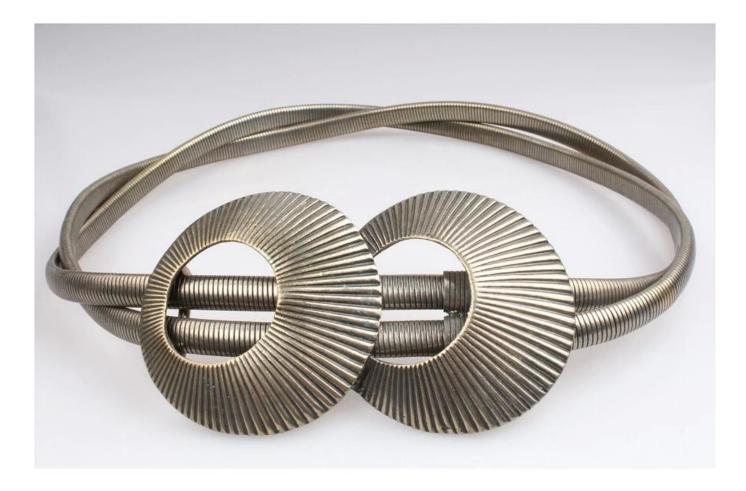

Metal sand chain belts 3 woven 18k gold / black plating <u>metal belt</u>middle East country jewelry