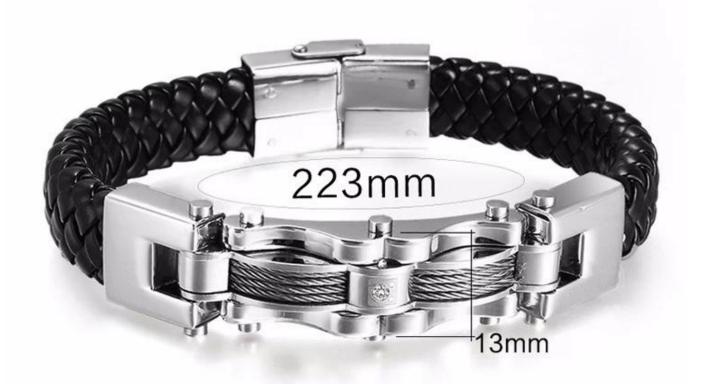

OEM bangle supplier china, Fashion bangle USA, black gunmetal plated charm bracelet manufacturer wholesale Products photos show:

weight:42.4g