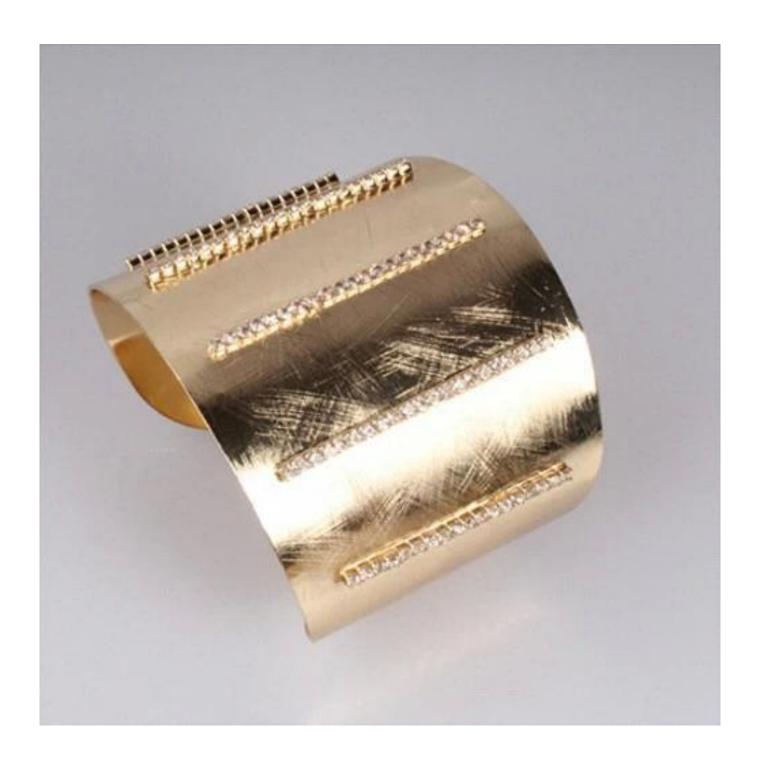

OEM bangle supplier china, Fashion bangle USA, black gunmetal plated charm bracelet manufacturer wholesale Products photos show:

weight:42.4g