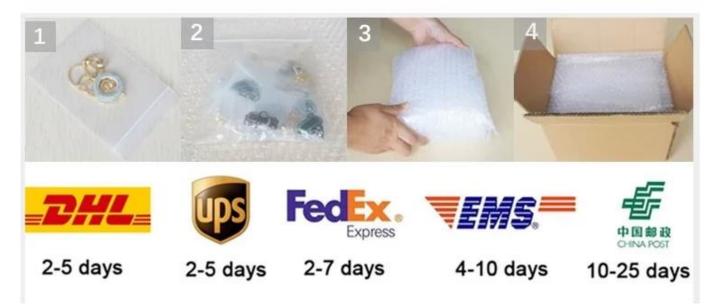

### Packing & Delivery

Packaging Details: 1:Inner packing:1pc/opp bag,10pcs/inner bag.

2. Outer packing: Standard export carton, Bubble Sheet outside protecting the goods from the demand.

**FAQ** 

Q1. Why choose us?

A: Within 7-25 days since we confirmed the order.

Q4. Can I get discounts?

A: Yes. For a big order and Frequent Customers, we will give a reasonable discounts.

Q5. How can i get my order?

A: We will send you the goods by UPS, Fedex, EMS and so on.