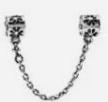

| Material   | 925 Silver/crystals from swarovski |  |
|------------|------------------------------------|--|
| Item       | YP1007B                            |  |
| Craft      | Handmade                           |  |
| Size       | 2.6cm*3.5cm                        |  |
| Chain Size | 40cm+5cm                           |  |

Multiple colors are available.

Related products