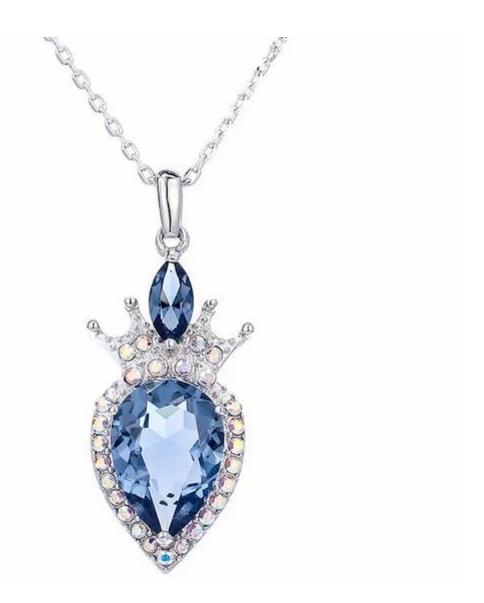

|  |
| Advantage    | 20 designers & 700 production line workers                                                                 |  |
| Price Term   | Ex-works / Wholesale Price                                                                                 |  |
| Packing      | 1 pcs/opp bag,12 pcs/big opp bag,then into master carton (50*40*30cm,40x30x30cm) Welcome Customize Packing |  |



| Material   | 925 Silver/crystals from swarovski |  |
|------------|------------------------------------|--|
| Item       | YP1007B                            |  |
| Craft      | Handmade                           |  |
| Size       | 2.6cm*3.5cm                        |  |
| Chain Size | 40cm+5cm                           |  |



Multiple colors are available.







Related products



#### About Us

The outstanding production capacity. Our company is a combination of production and trade, industry andtrade integration business. We have 8 years of experience in jewelry production, and we made authentication for company and factory. We're one of the best <u>heart pendant necklace manufacturer</u>.

### The production process:



How to protect your bracelet  $\square$ 



How to Match?

## How to match

Step 1 Chose a basic snack chain









Step 2 Chose a clip buckle













## Step 3 Chose your love charm beads











Step 4 Chose your love pendant charm beads











Step 5 Finally, add a safety chain to your bracelet







### Packing & Delivery



Packaging Details: 1:Inner packing:1pc/opp bag,10pcs/inner bag.

2. Outer packing: Standard export cart