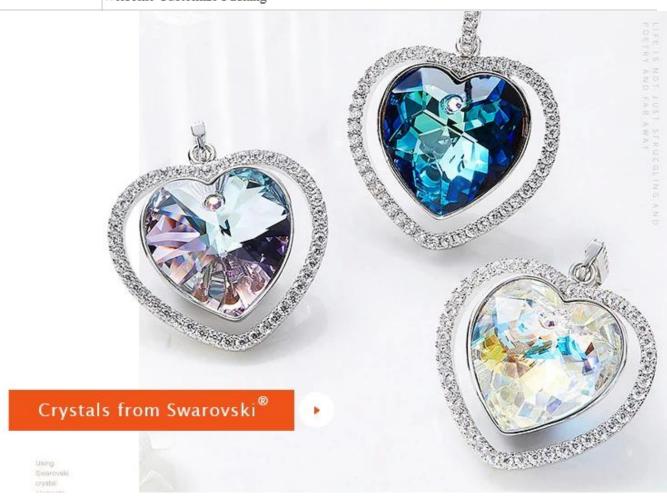

| Material   | 925 Silver/crystals from swarovski |  |
|------------|------------------------------------|--|
| Item       | YP1007B                            |  |
| Craft      | Handmade                           |  |
| Size       | 2.6cm*3.5cm                        |  |
| Chain Size | 40cm+5cm                           |  |

Multiple colors are available.

Related products