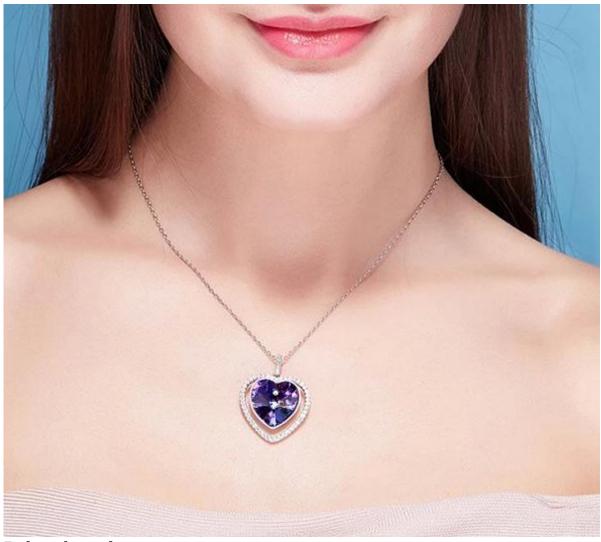

# Custom Crystals Jewelry 925 Sterling Silver $\underline{\mathsf{Heart}\;\mathsf{Pendant}\;\mathsf{Necklace}}$ Supplier Shenzhen

| Product Name | 2018 Fashionable Crystal Heart Fine Jewelry Necklace                                                       |  |
|--------------|------------------------------------------------------------------------------------------------------------|--|
| Code Number  | P0995                                                                                                      |  |
| Brand Name   | CDE Welcome ODM / OEM / Private Label                                                                      |  |
| MOQ          | 1 PC for stock<br>120 PCS for OEM/ODM                                                                      |  |
| Advantage    | 20 designers & 700 production line workers                                                                 |  |
| Price Term   | Ex-works / Wholesale Price                                                                                 |  |
| Packing      | 1 pcs/opp bag,12 pcs/big opp bag,then into master carton (50*40*30cm,40x30x30cm) Welcome Customize Packing |  |

| Material   | 925 Silver/crystals from swarovski |  |
|------------|------------------------------------|--|
| Item       | YP1007B                            |  |
| Craft      | Handmade                           |  |
| Size       | 2.6cm*3.5cm                        |  |
| Chain Size | 40cm+5cm                           |  |

Multiple colors are available.

Related products