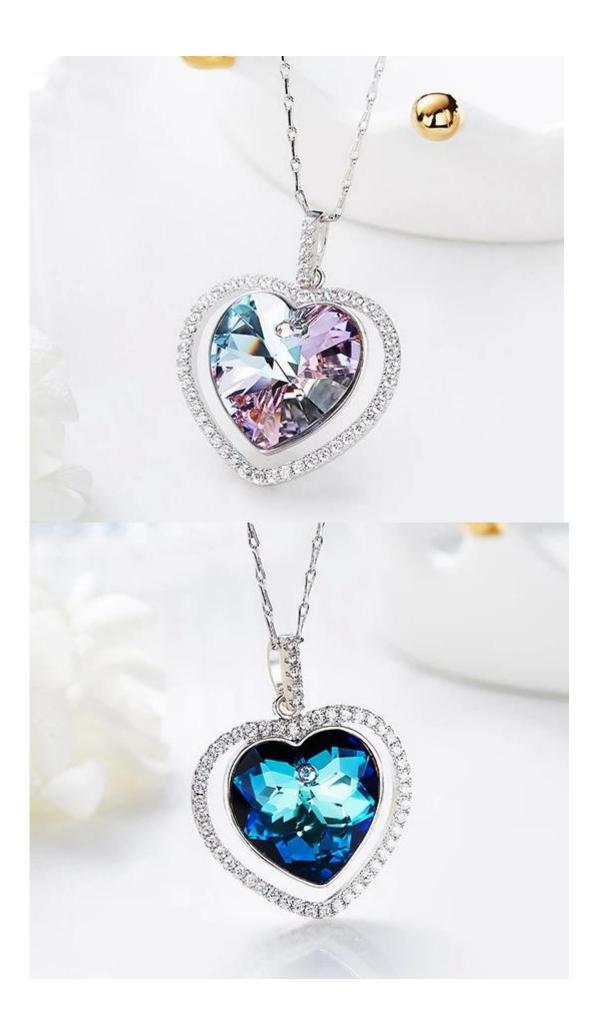

| Material   | 925 Silver/crystals from swarovski |  |
|------------|------------------------------------|--|
| Item       | YP1007B                            |  |
| Craft      | Handmade                           |  |
| Size       | 2.6cm*3.5cm                        |  |
| Chain Size | 40cm+5cm                           |  |

Multiple colors are available.

Related products