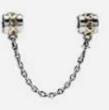

| Material   | 925 Silver/crystals from swarovski |  |
|------------|------------------------------------|--|
| Item       | YP1007B                            |  |
| Craft      | Handmade                           |  |
| Size       | 2.6cm*3.5cm                        |  |
| Chain Size | 40cm+5cm                           |  |

Multiple colors are available.

Related products