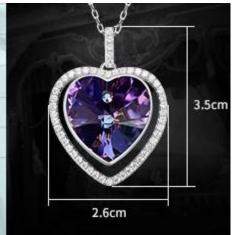

| Material   | 925 Silver/crystals from swarovski |  |
|------------|------------------------------------|--|
| Item       | YP1007B                            |  |
| Craft      | Handmade                           |  |
| Size       | 2.6cm*3.5cm                        |  |
| Chain Size | 40cm+5cm                           |  |