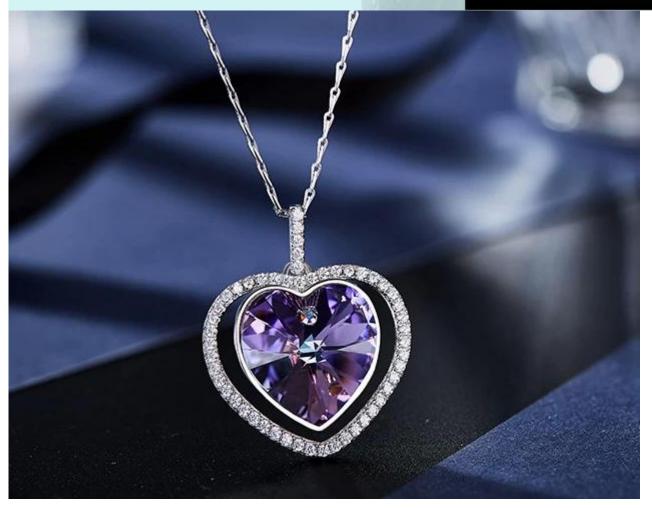

| Material   | 925 Silver/crystals from swarovski |  |
|------------|------------------------------------|--|
| Item       | YP1007B                            |  |
| Craft      | Handmade                           |  |
| Size       | 2.6cm*3.5cm                        |  |
| Chain Size | 40cm+5cm                           |  |

Multiple colors are available.

Related products