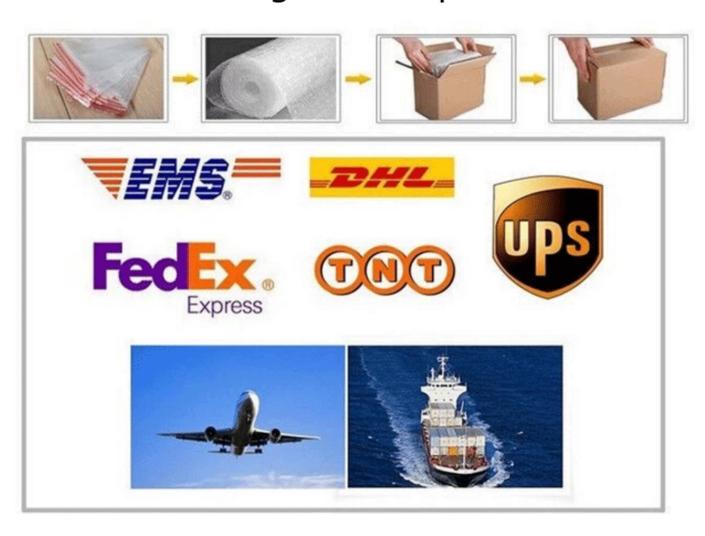

## Packing and Shipment

**FAQS** 

#### Q: How long would I get the goods?

A: Usually we ship by DHL/UPS/TNT/EMS, you can get the goods within 3-5days. If you choose other shipping method, please contact our customer service.