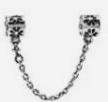

# Step 3 Chose your love charm beads

Step 4 Chose your love pendant charm beads

Step 5 Finally, add a safety chain to your bracelet