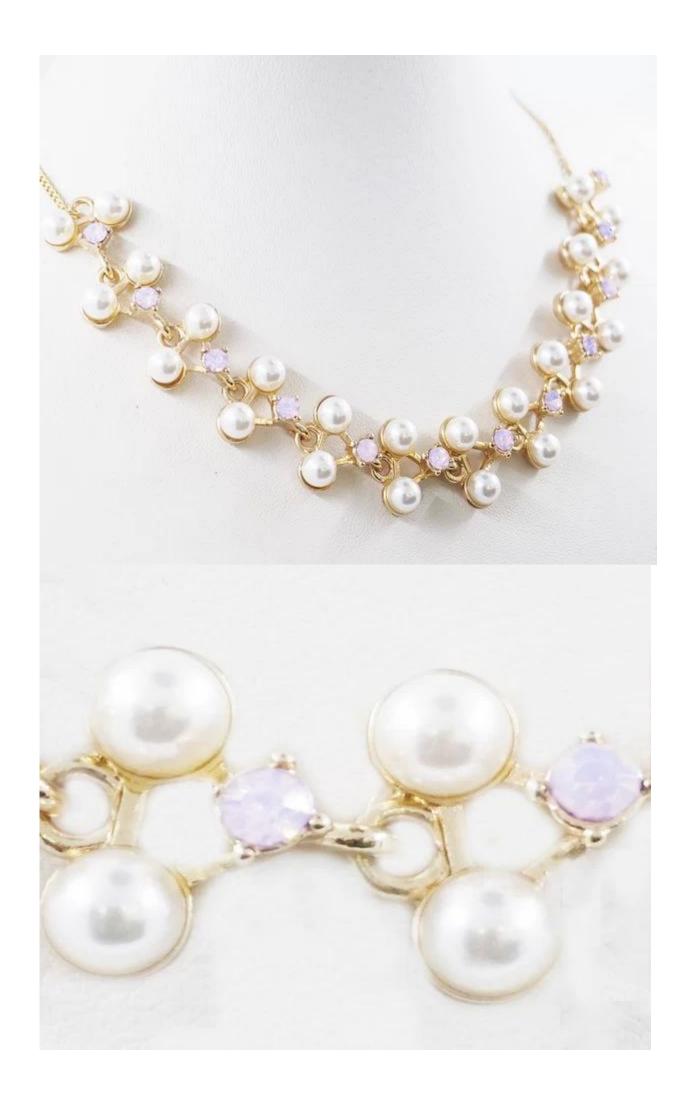

### Custom Natural Pearl Beads Necklace Jewelry Factory in China

| Commodity Name | amethyst natural pearl beads necklace jewelry       |
|----------------|-----------------------------------------------------|
| Model Number   | ND19561                                             |
| Feature        | Fashionable                                         |
| Material       | Alloy                                               |
| MOQ            | Depend on differernt products                       |
| Departure port | QINGDAO                                             |
| Packaging      | 1pc per OPP bag,3pcs per big OPP bag or in gift box |
| Payment        | 30% deposit in advance,70% balance before shipment  |
| Delivery Time  | 25 days after the preshipment sample approved       |

#### Replated Product