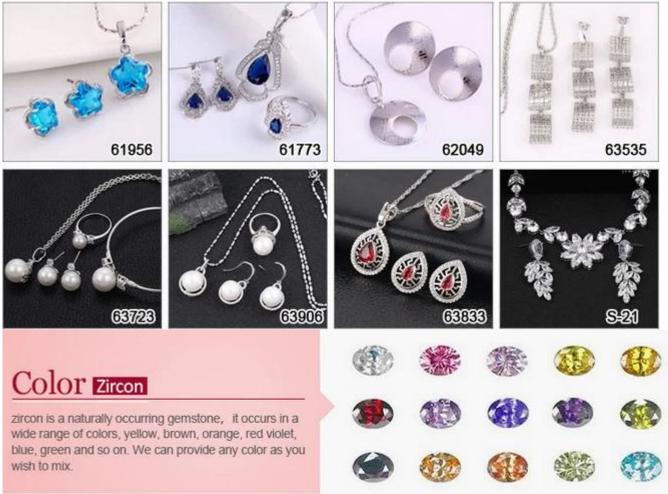

Q8: Can I choose the color as I wish?

A: You can also customized the color as required.