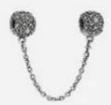

# Step 3 Chose your love charm beads

Step 4 Chose your love pendant charm beads

Step 5 Finally, add a safety chain to your bracelet