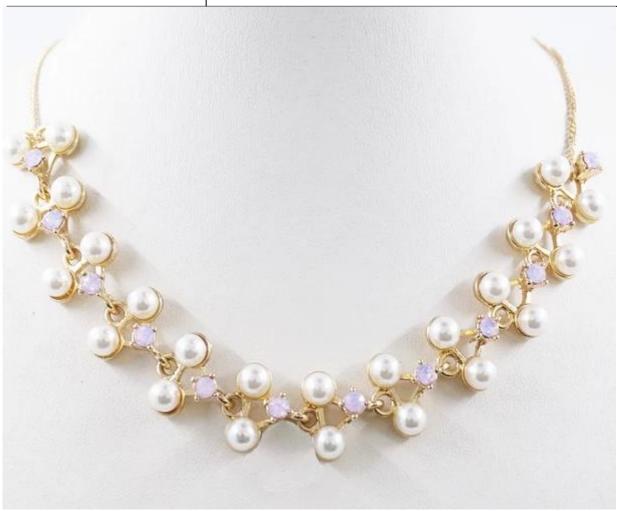

### Custom Natural Pearl Beads Necklace Jewelry Factory in China

| Commodity Name | amethyst natural pearl beads necklace jewelry       |
|----------------|-----------------------------------------------------|
| Model Number   | ND19561                                             |
| Feature        | Fashionable                                         |
| Material       | Alloy                                               |
| MOQ            | Depend on differernt products                       |
| Departure port | QINGDAO                                             |
| Packaging      | 1pc per OPP bag,3pcs per big OPP bag or in gift box |
| Payment        | 30% deposit in advance,70% balance before shipment  |
| Delivery Time  | 25 days after the preshipment sample approved       |