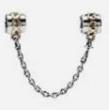

# Step 3 Chose your love charm beads

Step 4 Chose your love pendant charm beads

Step 5 Finally, add a safety chain to your bracelet