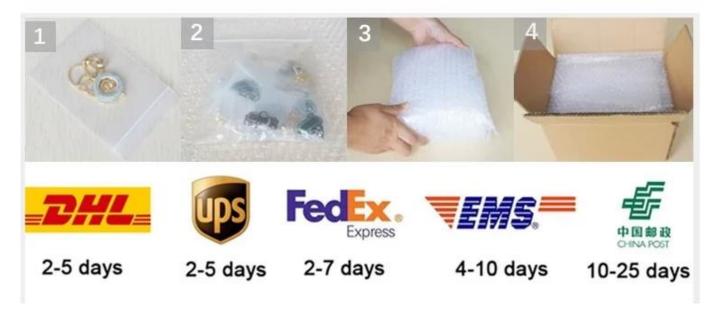

#### Packing & Delivery

Packaging Details: 1:Inner packing:1pc/opp bag,10pcs/inner bag.

2. Outer packing: Standard export carton, Bubble Sheet outside protecting the goods from the demand.

**FAQ** 

Q1. Why choose us?

A: Within 7-25 days since we confirmed the order.

Q4. Can I get discounts?

A: Yes. For a big order and Frequent Customers, we will give a reasonable discounts.

Q5. How can i get my order?

A: We will send you the goods by UPS, Fedex, EMS and so on.