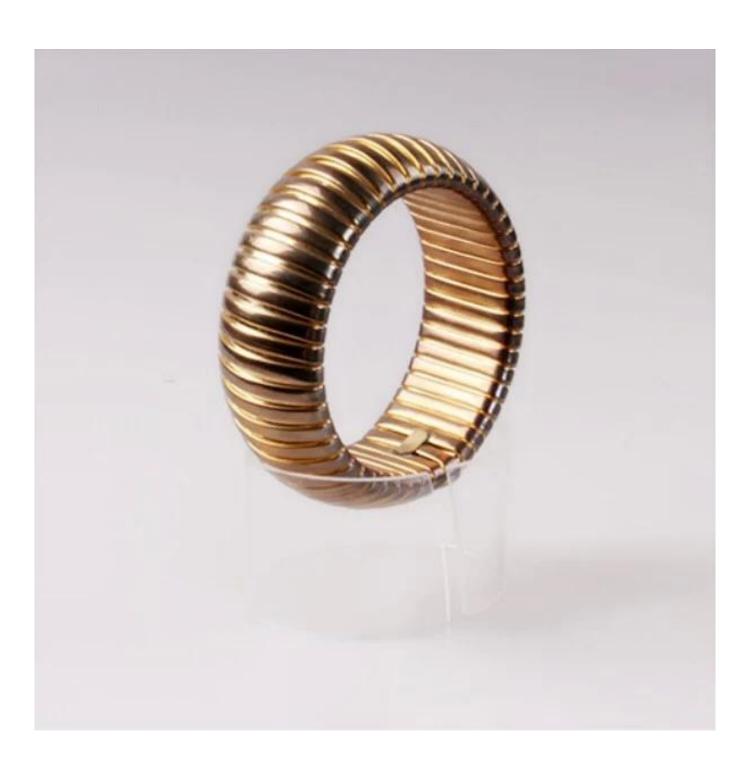

Custom elastic bangle <u>fashion bracelet</u> with gold plated, aliexpress wholesale bangles,18K gold Jewelry for women men

## **FEATURES** |

Fine quality stainless steel jewelry, Copper with long lasting rhodium plating & K gold plating, Can meet different environmental standard, Nickel Free, Lead Free, Anti-allergic to the majority.