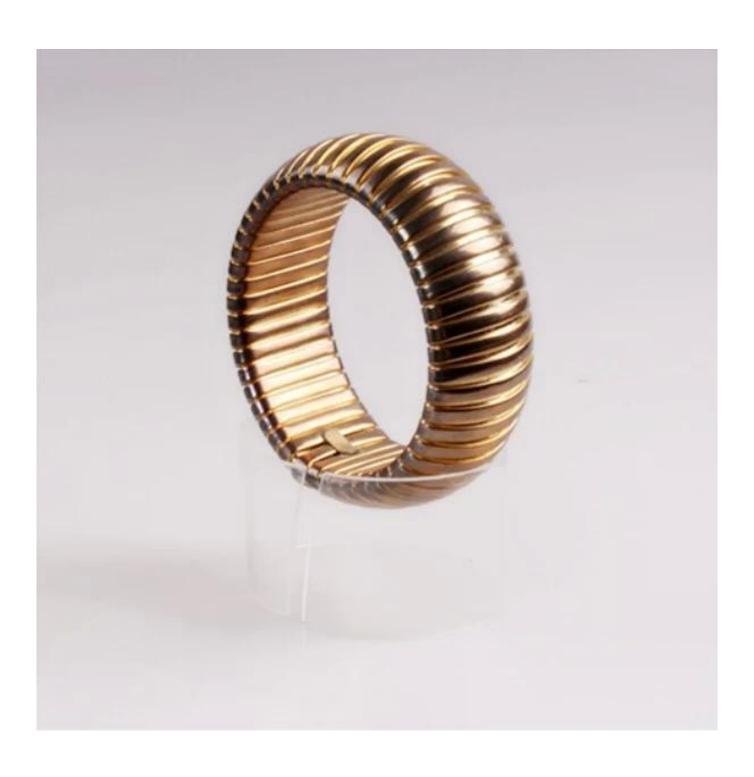

Custom elastic bangle <u>fashion bracelet</u> with gold plated, aliexpress wholesale bangles,18K gold Jewelry for women men

## **FEATURES** |

Fine quality stainless steel jewelry, Copper with long lasting rhodium plating & K gold plating, Can meet different environmental standard, Nickel Free, Lead Free, Anti-allergic to the majority.