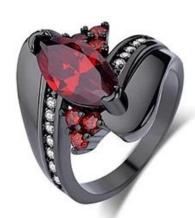

Custom unique wave design black gold ruby gemstone <u>finger ring for women</u>

7\*14MM

### PRODUCT COLOR DISPLAY

DETAILS AND ART PERFECT (DMINNATION OF STYLISH PASKED)