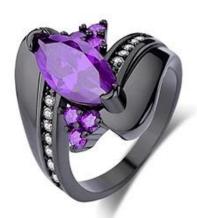

Custom unique wave design black gold ruby gemstone <u>finger ring for women</u>

7\*14MM

### PRODUCT COLOR DISPLAY

DETAILS AND ART PERFECT (DMINNATION OF STYLISH PASKED)