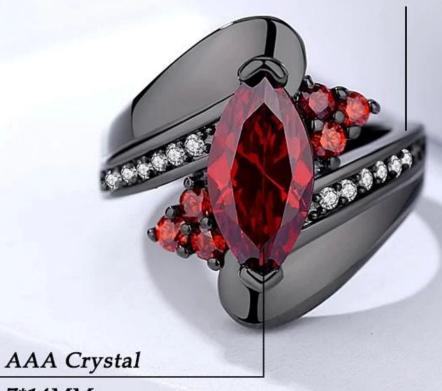

Custom unique wave design black gold ruby gemstone <u>finger ring for women</u>

7\*14MM

### PRODUCT COLOR DISPLAY

DETAILS AND ART PERFECT (DMINNATION OF STYLISH PASKED)