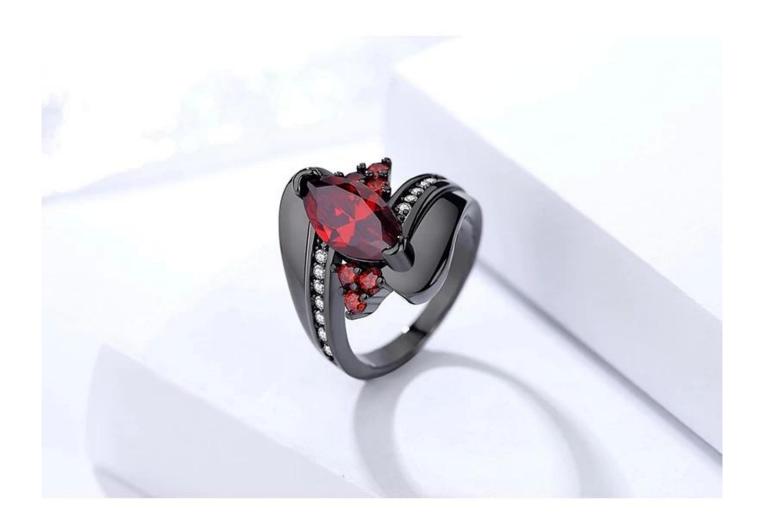

Custom unique wave design black gold ruby gemstone <u>finger ring for women</u>

7\*14MM

### PRODUCT COLOR DISPLAY

DETAILS AND ART PERFECT (DMINNATION OF STYLISH PASKED)