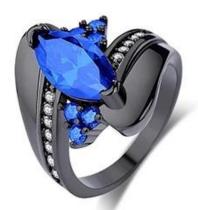

Custom unique wave design black gold ruby gemstone <u>finger ring for women</u>

7\*14MM

### PRODUCT COLOR DISPLAY

DETAILS AND ART PERFECT (DMINNATION OF STYLISH PASKED)