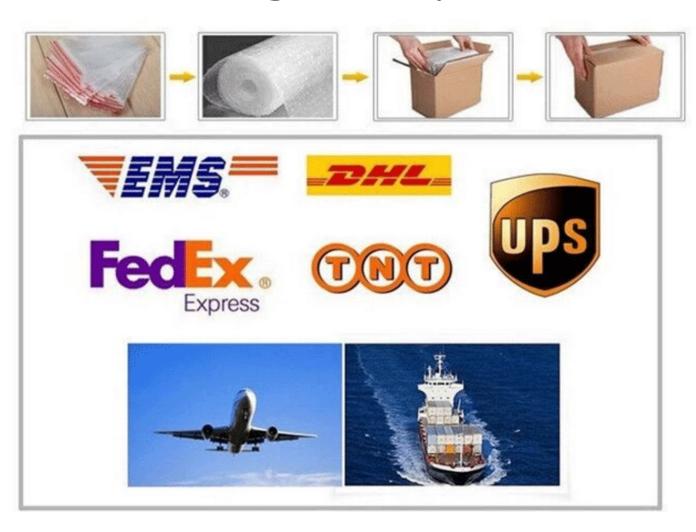

## Packing and Shipment

questions and answers

#### Q: When can I get the goods?

a: Usually we ship by dhl / ups / tnt / ems, you can get goods within 3-5days. If you choose other shipping method, please contact our customer service.