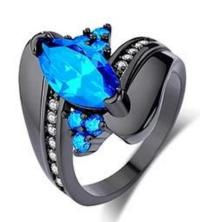

Custom unique wave design black gold ruby gemstone <u>finger ring for women</u>

7\*14MM

### PRODUCT COLOR DISPLAY

DETAILS AND ART PERFECT (DMINNATION OF STYLISH PASKED)