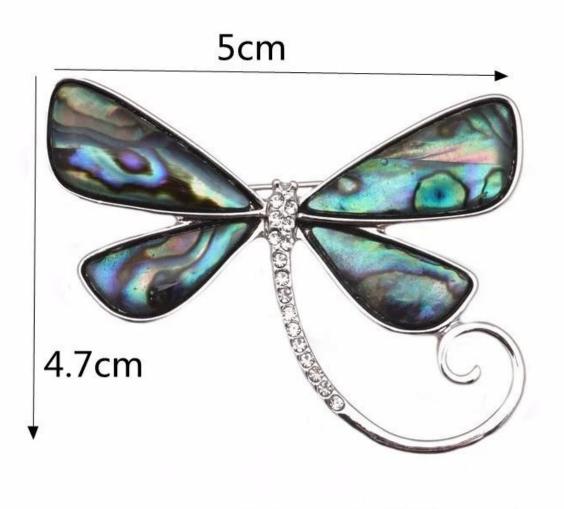

### Dragdragonfly <u>Brooches</u> for Women Bow Brooch Pinonfly Brooches for Women Bow Brooch Pin Fashion Jewelry

| Products Detail   |                                                              |
|-------------------|--------------------------------------------------------------|
| Jewelry Type:     | Brooch                                                       |
| Color:            | As Picture                                                   |
| Material:         | Alloy                                                        |
| Feature:          | Eco-friendly Clothing/Bag/Hat/shawl                          |
| Occasion:         | Anniversary, Engagement, Gift, Party                         |
| Gender:           | Women's                                                      |
| Certificate:      | United States Patent and Trademark certificate<br>SGS ,EMTEK |
| Sample Time:      | 5~7 days                                                     |
| Mass Production : | 25~35 days                                                   |
| Remark:           | OEM/ODM Welcomed                                             |

# Weight: 10.5G