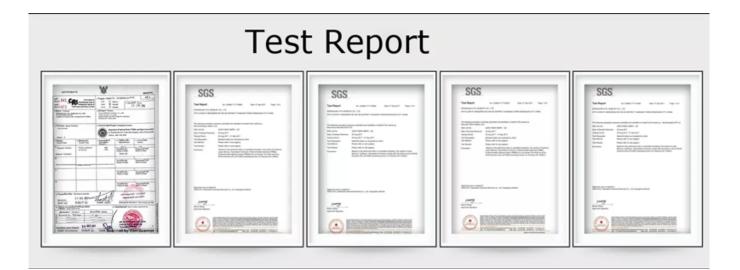

### Dragdragonfly <u>Brooches</u> for Women Bow Brooch Pinonfly Brooches for Women Bow Brooch Pin Fashion Jewelry

| Products Detail   |                                                              |
|-------------------|--------------------------------------------------------------|
| Jewelry Type:     | Brooch                                                       |
| Color:            | As Picture                                                   |
| Material:         | Alloy                                                        |
| Feature:          | Eco-friendly Clothing/Bag/Hat/shawl                          |
| Occasion:         | Anniversary, Engagement, Gift, Party                         |
| Gender:           | Women's                                                      |
| Certificate:      | United States Patent and Trademark certificate<br>SGS ,EMTEK |
| Sample Time:      | 5~7 days                                                     |
| Mass Production : | 25~35 days                                                   |
| Remark:           | OEM/ODM Welcomed                                             |