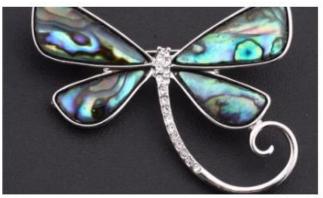

### Dragdragonfly <u>Brooches</u> for Women Bow Brooch Pinonfly Brooches for Women Bow Brooch Pin Fashion Jewelry

| Products Detail   |                                                              |
|-------------------|--------------------------------------------------------------|
| Jewelry Type:     | Brooch                                                       |
| Color:            | As Picture                                                   |
| Material:         | Alloy                                                        |
| Feature:          | Eco-friendly Clothing/Bag/Hat/shawl                          |
| Occasion:         | Anniversary, Engagement, Gift, Party                         |
| Gender:           | Women's                                                      |
| Certificate:      | United States Patent and Trademark certificate<br>SGS ,EMTEK |
| Sample Time:      | 5~7 days                                                     |
| Mass Production : | 25~35 days                                                   |
| Remark:           | OEM/ODM Welcomed                                             |

# Weight: 10.5G

#### Exquisite workmanship, lasting shine

Using the industry's high-cost micro-inlay process, after handintensive mosaic, more solid is not easy to drill, quality assurance.

#### Exquisite mirror polishing technology

Polishing process using coarse, fine, refined three process, hand fine fine grinding, so that the product smooth and translucent surface.