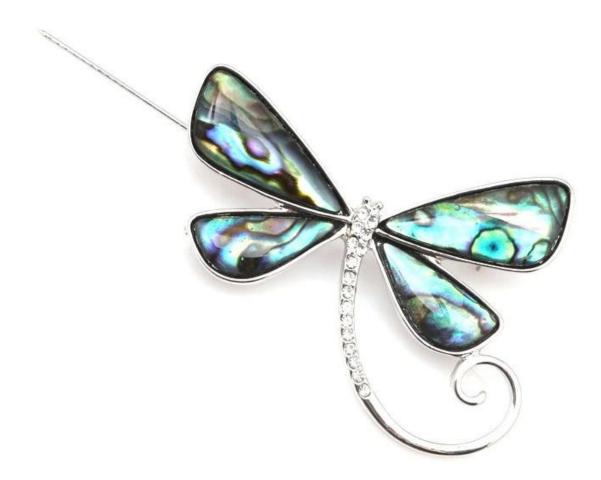

### Dragdragonfly <u>Brooches</u> for Women Bow Brooch Pinonfly Brooches for Women Bow Brooch Pin Fashion Jewelry

| Products Detail   |                                                              |
|-------------------|--------------------------------------------------------------|
| Jewelry Type:     | Brooch                                                       |
| Color:            | As Picture                                                   |
| Material:         | Alloy                                                        |
| Feature:          | Eco-friendly Clothing/Bag/Hat/shawl                          |
| Occasion:         | Anniversary, Engagement, Gift, Party                         |
| Gender:           | Women's                                                      |
| Certificate:      | United States Patent and Trademark certificate<br>SGS ,EMTEK |
| Sample Time:      | 5~7 days                                                     |
| Mass Production : | 25~35 days                                                   |
| Remark:           | OEM/ODM Welcomed                                             |

# Weight: 10.5G