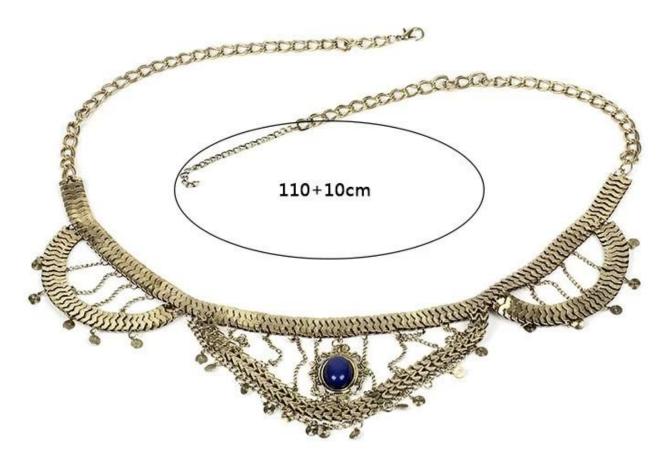

Europe Retro Body Jewelry Tassel Waist Chains for Women



克重:145g







# Company Profile

Shenzhen MeiLanXuan Costume Jewelry Co., Ltd. are professional manufacturer and supplier of fashion jewelry made of 925 Silver, Stainless steel, Brass, Alloy, Zircon, Crystal, Agate, Glass.Bead, and other materials. Since now we have 13 years experience about jewelry making. Our production follows highest standard.







## **Factory Tour**



Mould Engraving



Mould Setting



Photo Etching



Stamping



Die Casting



Polishing Section



Rolling Machine



**Grinding Machine** 



**Plating Section** 



Color Filled in



Screen Printing



Assemble Line



### Packing and Shipment



questions and answers

#### Q: Are you a producer?

A: Yes, we are an experienced manufacturer with our own molds and production lines.

#### Q: How to place order?