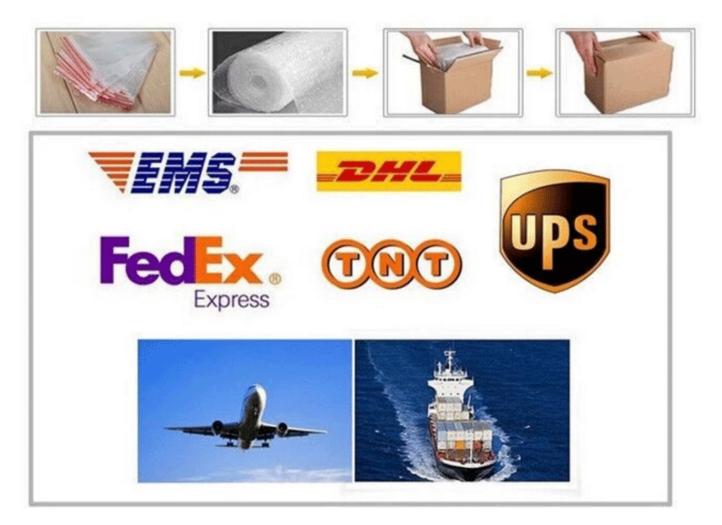

### Packing and Shipment

questions and answers

Q: When can I get the goods?

a: Usually we ship by dhl / ups / tnt / ems, you can get goods within 3-5days. If you choose other shipping method, please contact our customer service.

Q: How to pay?

A: You can pay by T / T, Western Union and Paypal.