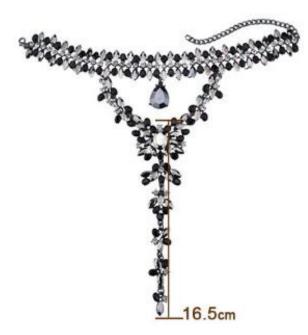

Exquisite Temperament Colored Diamond Necklace for Women Christmas Jewelry Gift

### 产品值息。