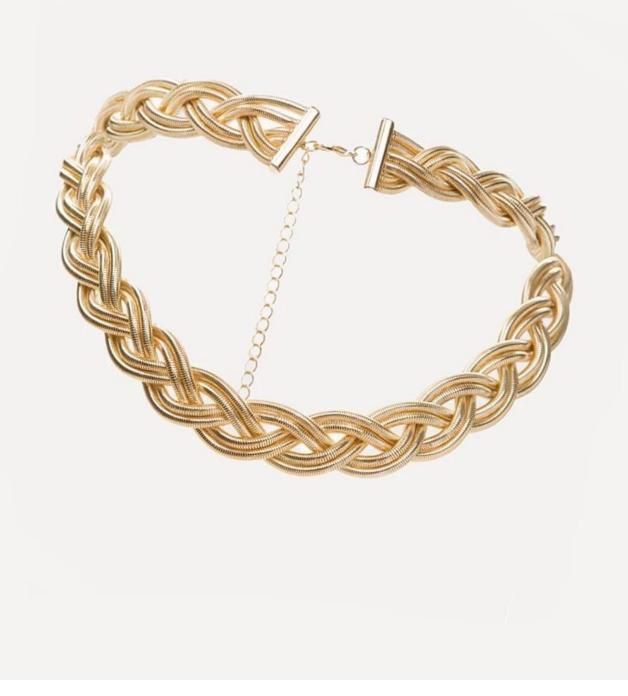

Fashion Accessories Female Necklace Personality Elements Vintage Simple Round Snake Chain Woven Choker Necklace