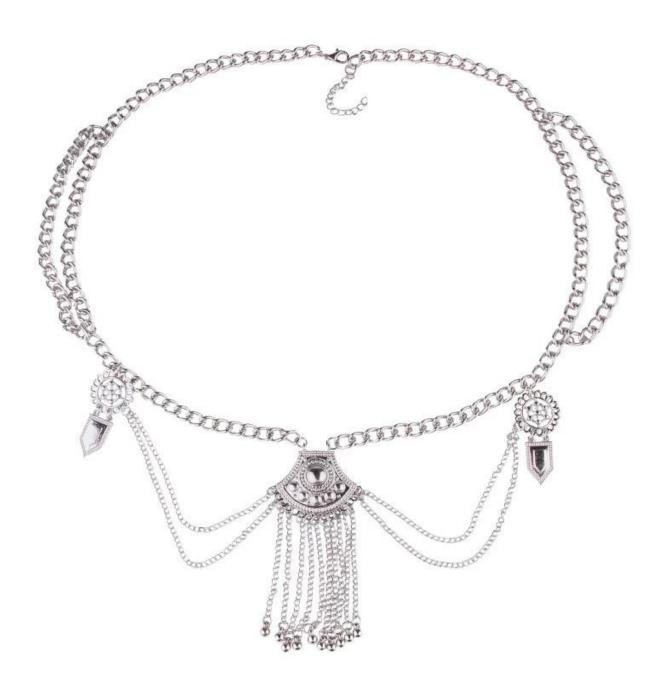

Fashion Belt Chain Jewelry Indian Ladies Belly Dance Waist Chain









# Company Profile

Shenzhen MeiLanXuan Costume Jewelry Co., Ltd. are professional manufacturer and supplier of fashion jewelry made of 925 Silver, Stainless steel, Brass, Alloy, Zircon, Crystal, Agate, Glass.Bead, and other materials. Since now we have 13 years experience about jewelry making. Our production follows highest standard.







## **Factory Tour**



Mould Engraving



Mould Setting



Photo Etching



Stamping



Die Casting



Polishing Section



Rolling Machine



**Grinding Machine** 



**Plating Section** 



Color Filled in



Screen Printing



Assemble Line



### Packing and Shipment



questions and answers

#### Q: Are you a producer?

A: Yes, we are an experienced manufacturer with our own molds and production lines.

#### Q: How to place order?

A: You can