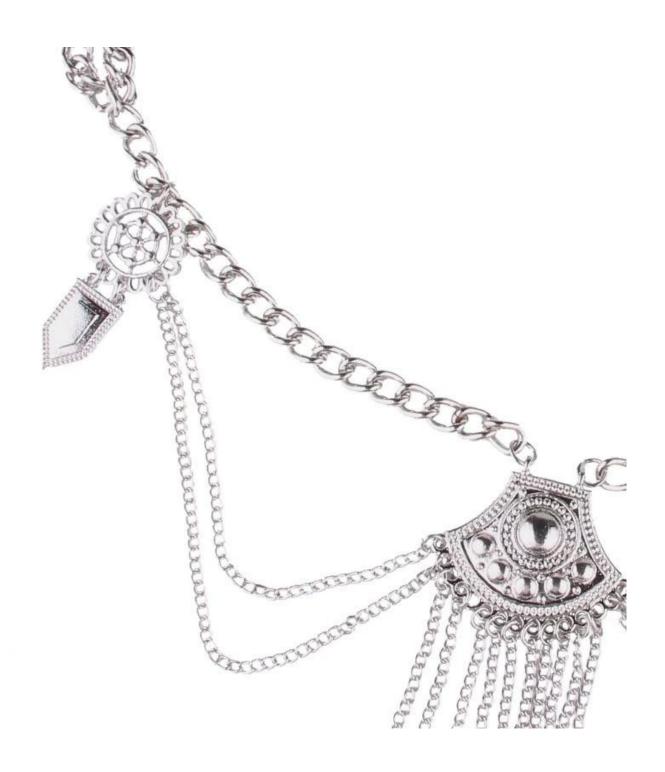

Fashion Belt Chain Jewelry Indian Ladies Belly Dance Waist Chain









# Company Profile

Shenzhen MeiLanXuan Costume Jewelry Co., Ltd. are professional manufacturer and supplier of fashion jewelry made of 925 Silver, Stainless steel, Brass, Alloy, Zircon, Crystal, Agate, Glass.Bead, and other materials. Since now we have 13 years experience about jewelry making. Our production follows highest standard.







## **Factory Tour**



Mould Engraving



Mould Setting



Photo Etching



Stamping



Die Casting



Polishing Section



Rolling Machine



**Grinding Machine** 



**Plating Section** 



Color Filled in



Screen Printing



Assemble Line



### Packing and Shipment



questions and answers

#### Q: Are you a producer?

A: Yes, we are an experienced manufacturer with our own molds and production lines.

#### Q: How to place order?

A: You can c