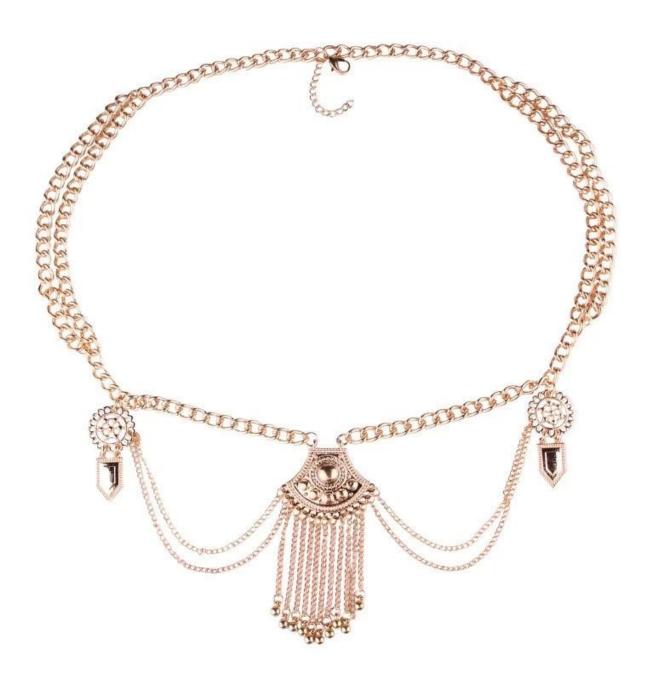

Fashion Belt Chain Jewelry Indian Ladies Belly Dance Waist Chain









# Company Profile

Shenzhen MeiLanXuan Costume Jewelry Co., Ltd. are professional manufacturer and supplier of fashion jewelry made of 925 Silver, Stainless steel, Brass, Alloy, Zircon, Crystal, Agate, Glass.Bead, and other materials. Since now we have 13 years experience about jewelry making. Our production follows highest standard.







## **Factory Tour**



Mould Engraving



Mould Setting



Photo Etching



Stamping



Die Casting



Polishing Section



Rolling Machine



**Grinding Machine** 



**Plating Section** 



Color Filled in



Screen Printing



Assemble Line



### Packing and Shipment



questions and answers

#### Q: Are you a producer?

A: Yes, we are an experienced manufacturer with our own molds and production lines.

#### Q: How to place order?

A: You c