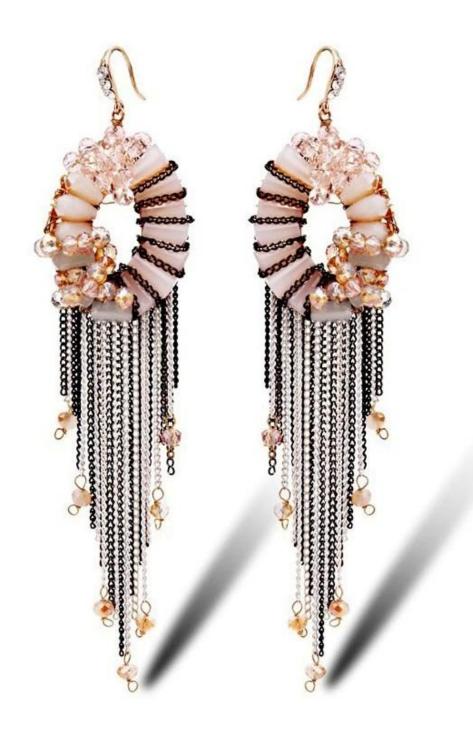

Wholesale fashion charm <u>elegant latest earring</u> designs exotic vintage style dangle tassel earrings for women, tassel hanging tassel

### **Product show:**



























# SWAROVSKI ELEMENTS

颜色 ROUND STONES, SEW-ON STONES, FANCY STONES, BUTTONS 效果

| 33 | 自他 001<br>Crystal                  | 33     | 重衣草葉 283<br>Provence Lavender       |       | <u>青康色 291</u><br>Fern Green           | 62   | 彩白 OO1 AB<br>Crystal Aurore Boreale             |
|----|------------------------------------|--------|-------------------------------------|-------|----------------------------------------|------|-------------------------------------------------|
| 0  | 言蛋白 234<br>White Opal              | ٢      | 重荷紫 539<br>Tanzanite                |       | 單球_360<br>Erinite                      | 0    | 提彩 OO1 SAT<br>Crystal Satin*                    |
|    | <u>素白 281</u><br>White Alabaster   |        | <u>仙客来红紫蛋白 398</u><br>Cyclamen Opal |       | 绿色 205<br>Emer