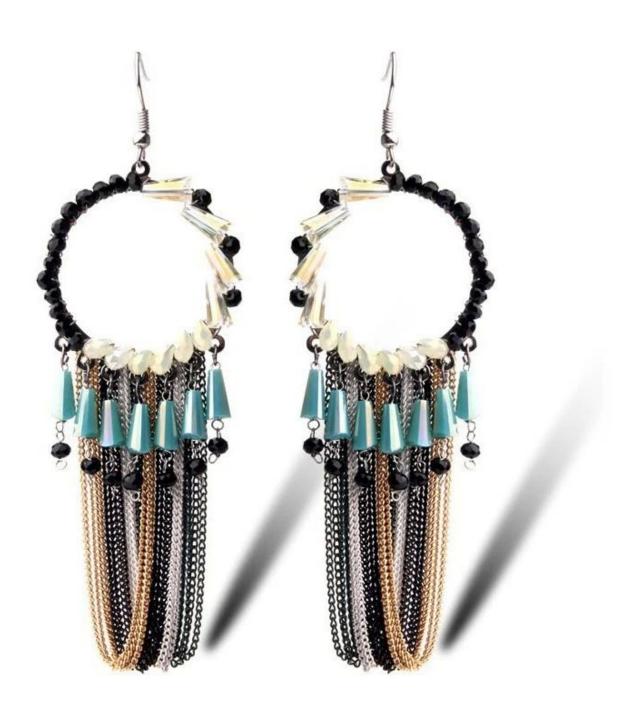

Wholesale fashion charm <u>elegant latest earring</u> designs exotic vintage style dangle tassel earrings for women, tassel hanging tassel

### **Product show:**



























# SWAROVSKI ELEMENTS

颜色 ROUND STONES, SEW-ON STONES, FANCY STONES, BUTTONS 效果

| 33 | 自他 001<br>Crystal                  | 33     | 重衣草葉 283<br>Provence Lavender       |       | <u>青康色 291</u><br>Fern Green           | 62   | 彩白 OO1 AB<br>Crystal Aurore Boreale             |
|----|------------------------------------|--------|-------------------------------------|-------|----------------------------------------|------|-------------------------------------------------|
| 0  | 言蛋白 234<br>White Opal              | ٢      | 重荷紫 539<br>Tanzanite                |       | 單球_360<br>Erinite                      | 0    | 提彩 OO1 SAT<br>Crystal Satin*                    |
|    | <u>素白 281</u><br>White Alabaster   |        | <u>仙客来红紫蛋白 398</u><br>Cyclamen Opal |       | 绿色 205<br>Emeral