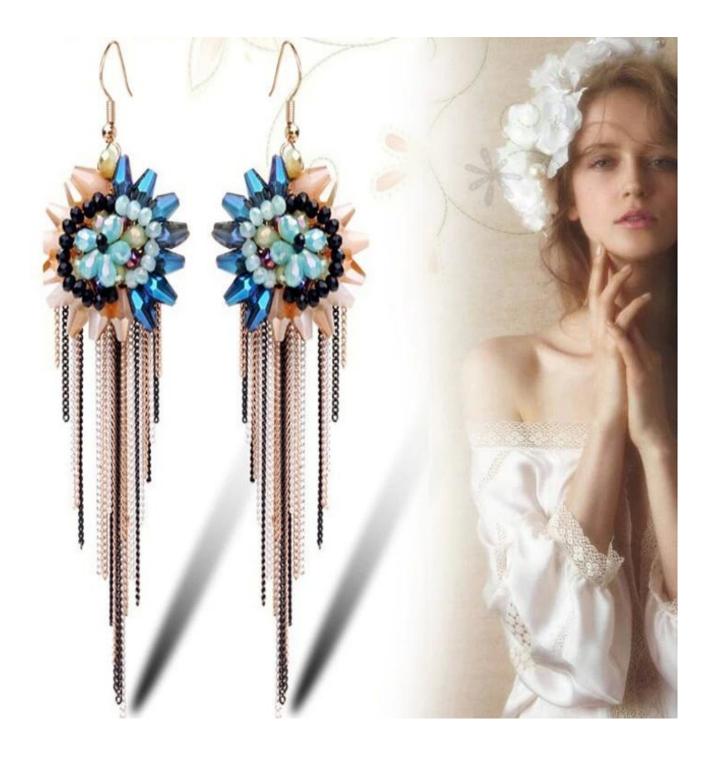

Wholesale fashion charm <u>elegant latest earring</u> designs exotic vintage style dangle tassel earrings for women, tassel hanging tassel

### **Product show:**



























# SWAROVSKI ELEMENTS

颜色 ROUND STONES, SEW-ON STONES, FANCY STONES, BUTTONS 效果

| 33 | 自他 001<br>Crystal                  | 33     | 重衣草葉 283<br>Provence Lavender       |       | <u>青康色 291</u><br>Fern Green           | 62   | 彩白 OO1 AB<br>Crystal Aurore Boreale             |
|----|------------------------------------|--------|-------------------------------------|-------|----------------------------------------|------|-------------------------------------------------|
| 0  | 言蛋白 234<br>White Opal              | ٢      | 重荷紫 539<br>Tanzanite                |       | 單球_360<br>Erinite                      | 0    | 提彩 OO1 SAT<br>Crystal Satin*                    |
|    | <u>素白 281</u><br>White Alabaster   |        | <u>仙客来红紫蛋白 398</u><br>Cyclamen Opal |       | 绿色 205<br>Emerald