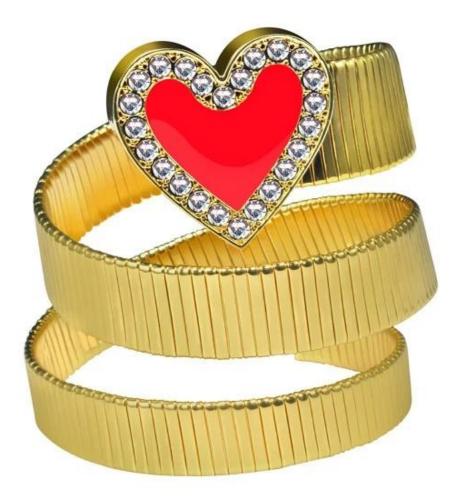

| 0     | 黑色 280<br>Jet                          | 0    | 古铜黑 280 NUT<br>Jet Nut*                         |
| 3  | (XILION)                           | 9      |                                     |       |                                        | 0    | 黒矿 280 HEM<br>Jet Hematite*                     |
|    | 印第安红及深4<br>经典颜色<br>独有颜色            | e红为 PP | 14.                                 |       |                                        | -    | 線色夜影 001 SINI<br>Crystal Silver Night*          |
|    |                                    |        |                                     |       |                                        | 1000 |                                                 |

金属银黑 280 METSI
Jet Metallic Silver\*

WWW.SWAROVSKI-ELEMENTS.COM/BUSINESS







Development and design:

Everyone knows that design is the soul of jewelry. In order to conform to the world of jewelry fashion.

We set up our own professional design and development team. They are good at <u>designing</u> and <u>making molds</u>.

So that we can continue to update the product,500-100 models per month design.

We also welcome customers' orders,Just tell us your design picture or idea,We will proof production for you.



**Production display:** 



## **Environmental plating**

Lead - free nickel - free chromium - free environmental gold plating So that jewelry is more glossy more wear-resistant, anti-allergic, color retention more durable



1: the role of thick silver plating:Increase the whiteness and smoothness

2: the role of palladium plating:Increase the hardness