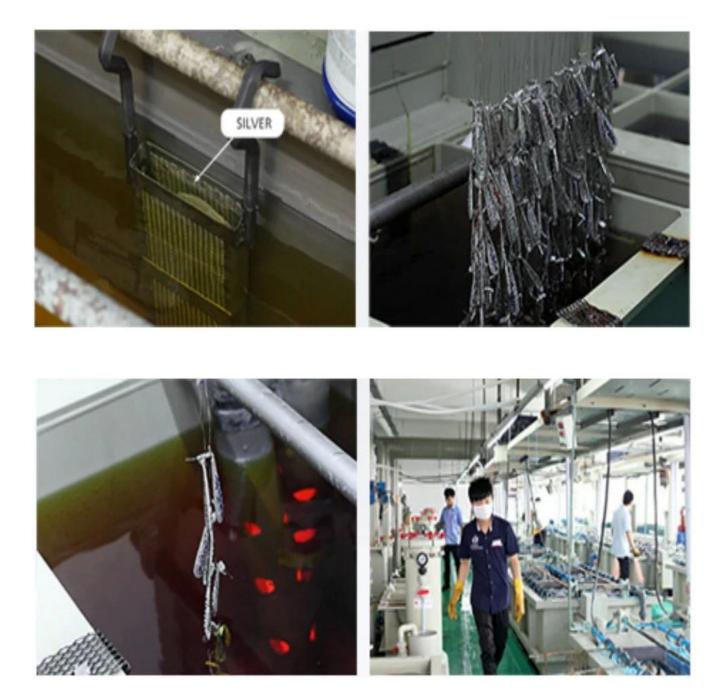

## **Environmental plating**

Lead - free nickel - free chromium - free environmental gold plating So that jewelry is more glossy more wear-resistant, anti-allergic, color retention more durable

1: the role of thick silver plating:Increase the whiteness and smoothness

2: the role of palladium plating:Increase the hardness and wear resistance, color effect

3: the role of rhodium plating:Increase the brightness, wear resistance,Improve color retention time

**Factory external environment:** 