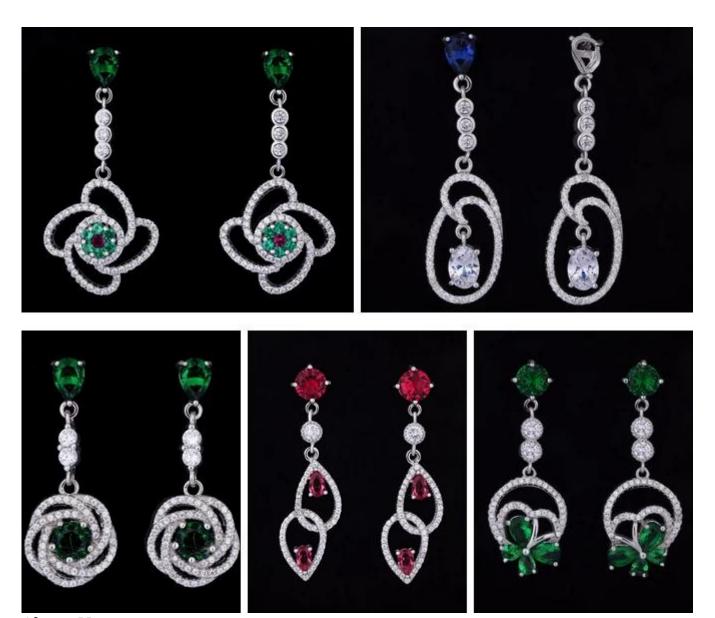

Fashion Colorful Diamond 925 Pure Sliver Drop Diamond Earring Supplier from China

| Product Material: | 925 Sterling Silver                                   |
|-------------------|-------------------------------------------------------|
| Silver weight     | 6.4g                                                  |
| MOQ:              | 30 pieces                                             |
| Stone :           | AAA Zircon                                            |
| Plating:          | Rhodium Plating or Customized                         |
| Logo:             | Available to print your logo                          |
| Size :            | 14.5*39or Customized                                  |
| Packing:          | A. Our Packing : OPP bag,carton box B. Custom Packing |
| Delivery time :   | Sample order(1-30 PCS): 7 working days                |
|                   | Trial order(31-200 PCS): 10-15 working days           |
|                   | Bulk order(≥201 PCS): 15-25 working days              |