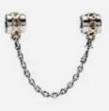

## Step 3 Chose your love charm beads

Step 4 Chose your love pendant charm beads

Step 5 Finally, add a safety chain to your bracelet