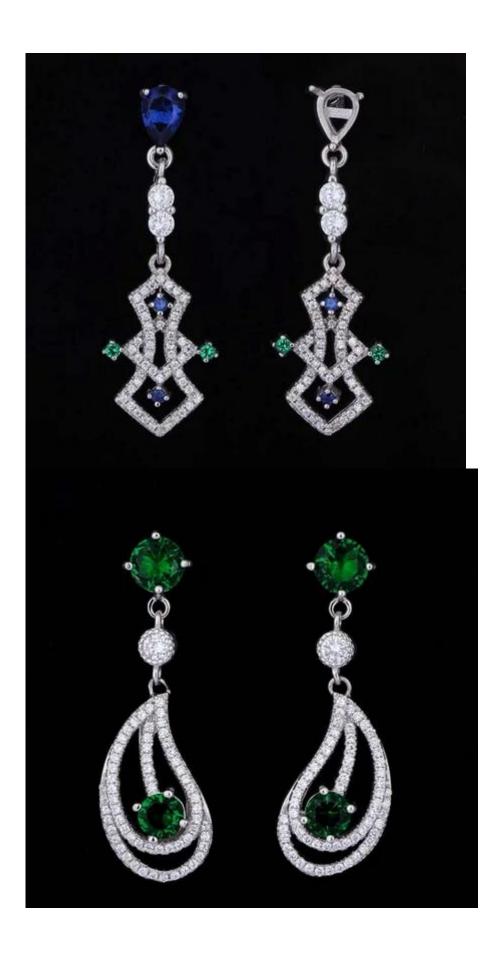

Fashion Colorful Diamond 925 Pure Sliver Drop Diamond Earring Supplier from China

| Product Material: | 925 Sterling Silver                                   |
|-------------------|-------------------------------------------------------|
| Silver weight     | 6.4g                                                  |
| MOQ:              | 30 pieces                                             |
| Stone :           | AAA Zircon                                            |
| Plating:          | Rhodium Plating or Customized                         |
| Logo:             | Available to print your logo                          |
| Size :            | 14.5*39or Customized                                  |
| Packing:          | A. Our Packing : OPP bag,carton box B. Custom Packing |
| Delivery time :   | Sample order(1-30 PCS): 7 working days                |
|                   | Trial order(31-200 PCS): 10-15 working days           |
|                   | Bulk order(≥201 PCS): 15-25 working days              |