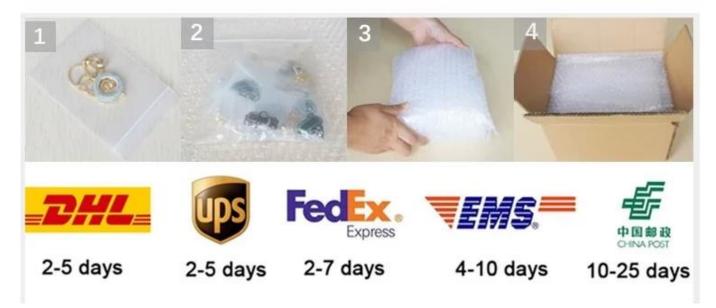

## Packing & Delivery

Packaging Details: 1:Inner packing:1pc/opp bag,10pcs/inner bag.

2. Outer packing: Standard export carton, Bubble Sheet outside protecting the goods from the demand.

**FAQ** 

Q1. Why choose us?

A: Within 7-25 days since we confirmed the order.

Q4. Can I get discounts?

A: Yes. For a big order and Frequent Customers, we will give a reasonable discounts.

Q5. How can i get my order?

A: We will send you the goods by UPS, Fedex, EMS and so on.