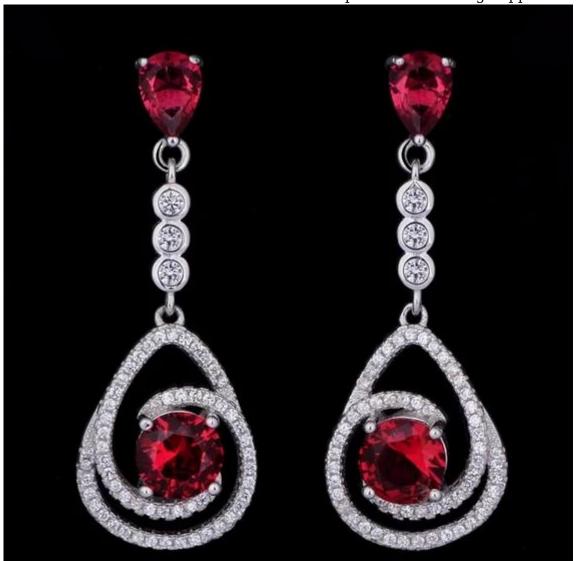

Fashion Colorful Diamond 925 Pure Sliver Drop Diamond Earring Supplier from China

| Product Material: | 925 Sterling Silver                                   |
|-------------------|-------------------------------------------------------|
| Silver weight     | 6.4g                                                  |
| MOQ:              | 30 pieces                                             |
| Stone :           | AAA Zircon                                            |
| Plating:          | Rhodium Plating or Customized                         |
| Logo:             | Available to print your logo                          |
| Size :            | 14.5*39or Customized                                  |
| Packing:          | A. Our Packing : OPP bag,carton box B. Custom Packing |
| Delivery time :   | Sample order(1-30 PCS): 7 working days                |
|                   | Trial order(31-200 PCS): 10-15 working days           |
|                   | Bulk order(≥201 PCS): 15-25 working days              |