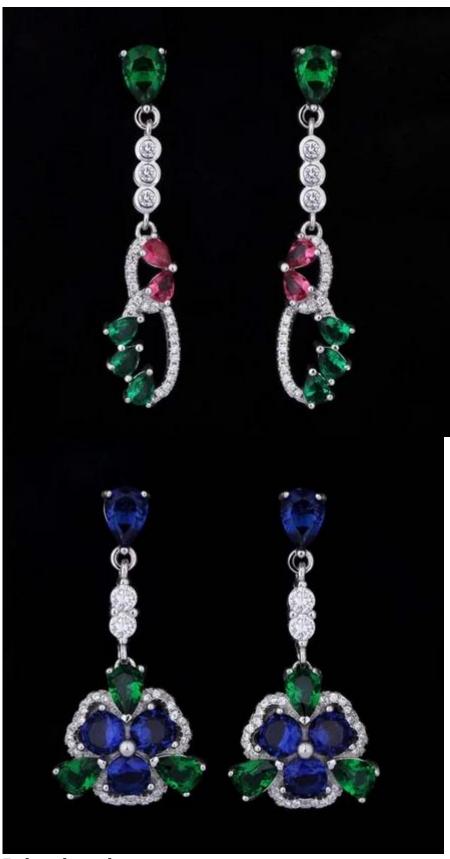

Fashion Colorful Diamond 925 Pure Sliver Drop Diamond Earring Supplier from China

| Product Material: | 925 Sterling Silver                                   |
|-------------------|-------------------------------------------------------|
| Silver weight     | 6.4g                                                  |
| MOQ:              | 30 pieces                                             |
| Stone :           | AAA Zircon                                            |
| Plating:          | Rhodium Plating or Customized                         |
| Logo:             | Available to print your logo                          |
| Size :            | 14.5*39or Customized                                  |
| Packing:          | A. Our Packing : OPP bag,carton box B. Custom Packing |
| Delivery time :   | Sample order(1-30 PCS): 7 working days                |
|                   | Trial order(31-200 PCS): 10-15 working days           |
|                   | Bulk order(≥201 PCS): 15-25 working days              |