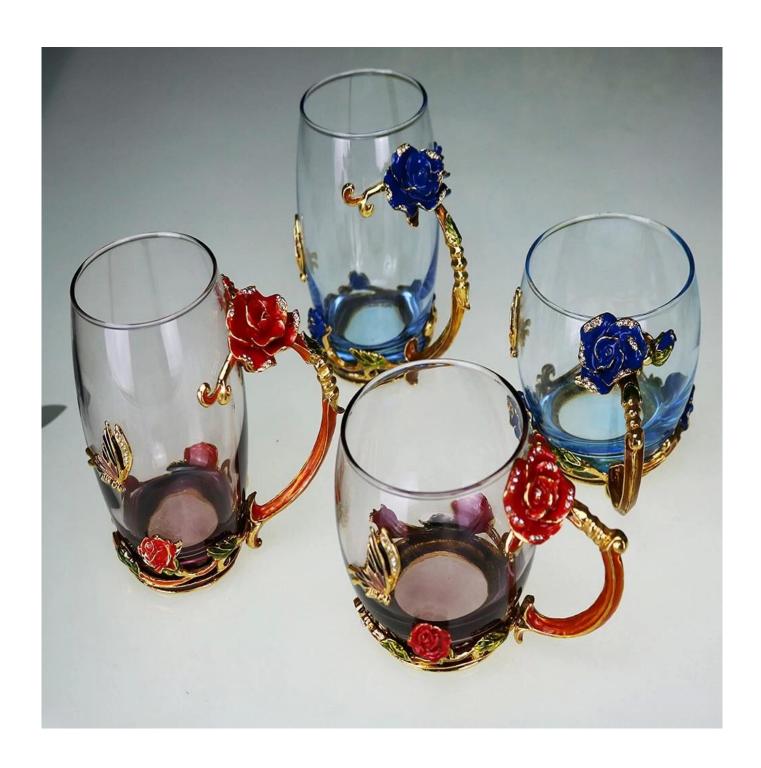

Fashion Gift Metal Enamel crystal coffee cup C1 Enamel by 100% hand-paint.

Gold ,silver plating.

Noble gift for you.

Enamel painting is all made by hand and workers need pay more attention on painting .

Long long ago, this method only used by royal.