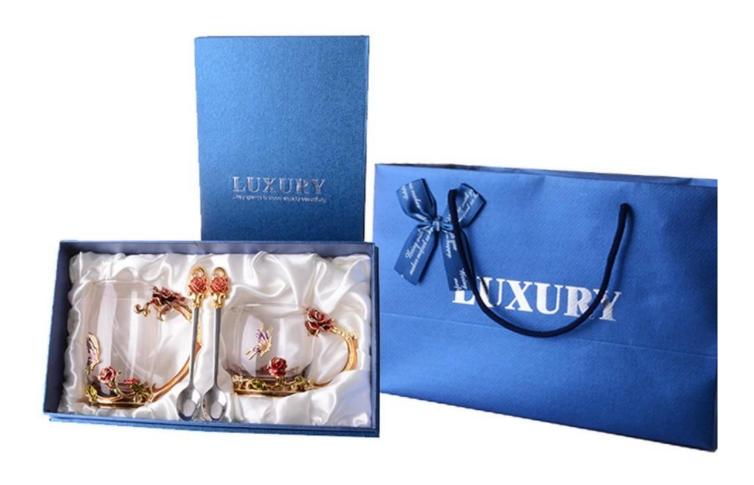

Fashion Gift Metal Enamel crystal coffee cup C1 Enamel by 100% hand-paint.

Gold ,silver plating.

Noble gift for you.

Enamel painting is all made by hand and workers need pay more attention on painting .

Long long ago, this method only used by royal.

### **Packing**