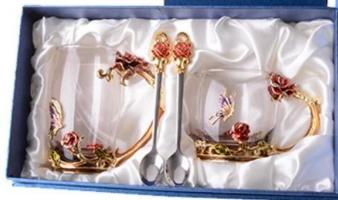

Fashion Gift Metal Enamel crystal coffee cup C1 Enamel by 100% hand-paint.

Gold ,silver plating.

Noble gift for you.

Enamel painting is all made by hand and workers need pay more attention on painting .

Long long ago, this method only used by royal.