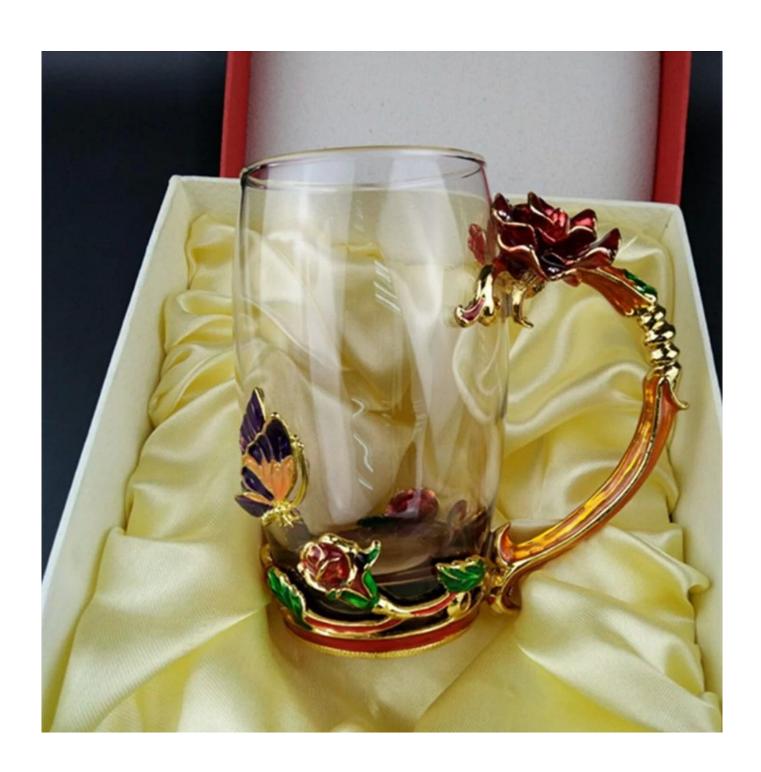

Fashion Gift Metal Enamel crystal coffee cup C1 Enamel by 100% hand-paint.

Gold ,silver plating.

Noble gift for you.

Enamel painting is all made by hand and workers need pay more attention on painting .

Long long ago, this method only used by royal.

### **Packing**