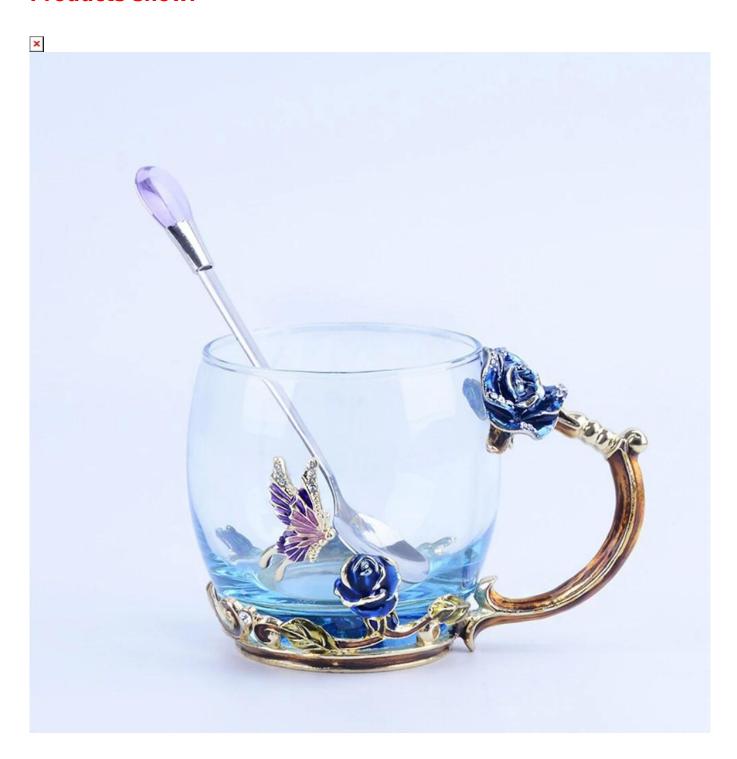

Fashion Gift Metal Enamel crystal coffee cup C1 Enamel by 100% hand-paint.

Gold ,silver plating.

Noble gift for you.

Enamel painting is all made by hand and workers need pay more attention on painting .

Long long ago, this method only used by royal.

### **Products show:**

**Factory external environment** 

**Factory produced** 

Factory staff