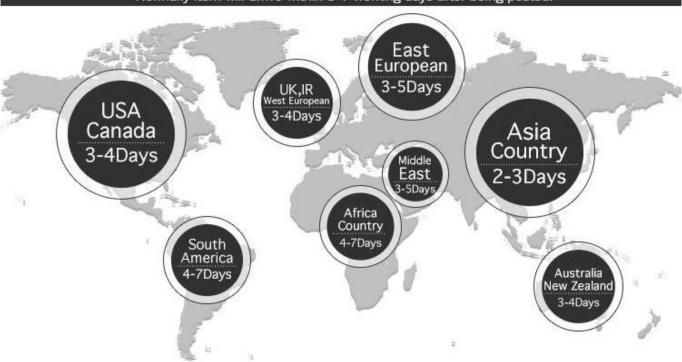

## Order will be posted by DHL or UPS usually. Normally item will arrive within 3-7 working days after being posted.

Dear Customers,

What are you waiting for?

Our company is a professional manufacturer for the most fashionable jewelries. We sincerely treat every customer and we believe our delicate and high quality jewelry products will help your business go up faster and faster, better and better. Just contact us for more information by e-mail or phone. Looking forward to cooperating with you!