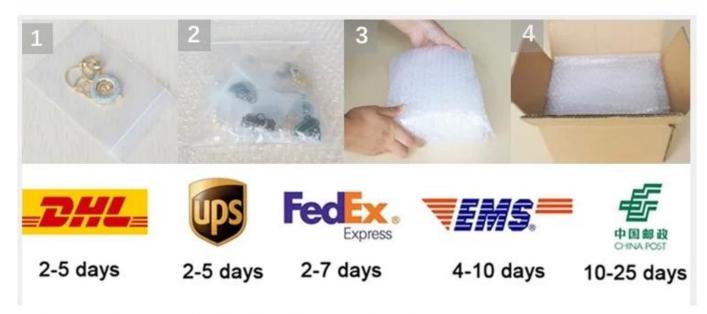

## Packing & Delivery

Packaging Details: 1:Inner packing:1pc/opp bag,10pcs/inner bag.

2. Outer packing: Standard export carton, Bubble Sheet outside protecting the goods from the demand.