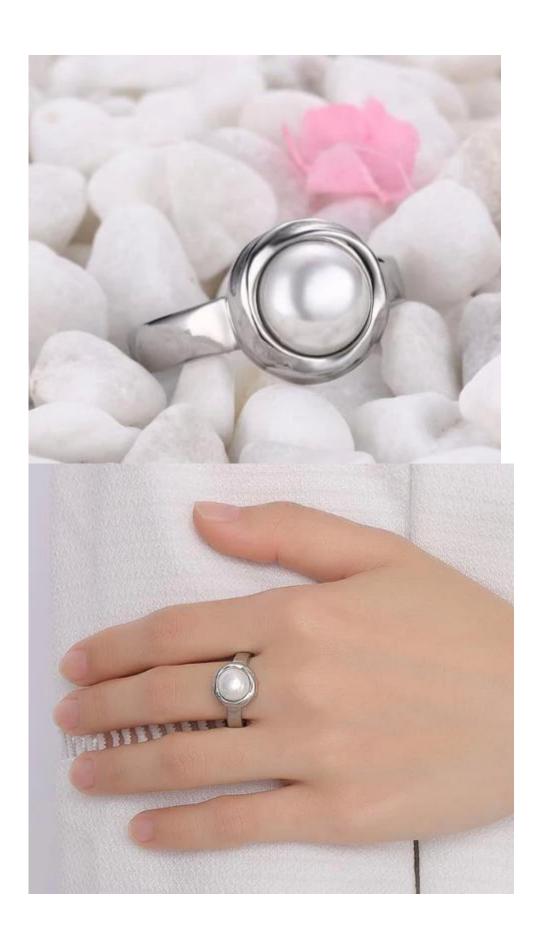

### Fashion Jewelry Female Pearl Ring Manufacturer China

| Product name     | Manufacturer spot wholesale, 12 mm female pearl ring, Japan and South Korea fashion jewelry         |
|------------------|-----------------------------------------------------------------------------------------------------|
| 1) Material      | Stainless Steel, Copper Alloy ,952silver                                                            |
| 2) Color         | Pls See colors from pictures                                                                        |
| 3) Plating       | PVD Silver, Gold, White Gold , Rose Gold, Black Plating ,etc. Or according to your requirement      |
| 4) MOQ           | (1)Sample Order: 1 piece of each model (2)Usual Order: 50pieces of each model.                      |
| 5) Delivery time | (1)Sample Order: 5-7business days. (2)Usual Order: 15-20 business days.                             |
| 6) Packing       | 1pc in a polybag, 10pcs into a big one then 100pcs into a bigger one. or according to your requiren |