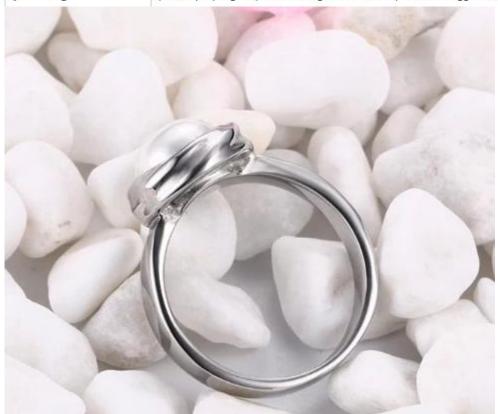

### Fashion Jewelry Female Pearl Ring Manufacturer China

| Product name     | Manufacturer spot wholesale, 12 mm female pearl ring, Japan and South Korea fashion jewelry         |
|------------------|-----------------------------------------------------------------------------------------------------|
| 1) Material      | Stainless Steel, Copper Alloy ,952silver                                                            |
| 2) Color         | Pls See colors from pictures                                                                        |
| 3) Plating       | PVD Silver, Gold, White Gold , Rose Gold, Black Plating ,etc. Or according to your requirement      |
| 4) MOQ           | (1)Sample Order: 1 piece of each model (2)Usual Order: 50pieces of each model.                      |
| 5) Delivery time | (1)Sample Order: 5-7business days. (2)Usual Order: 15-20 business days.                             |
| 6) Packing       | 1pc in a polybag, 10pcs into a big one then 100pcs into a bigger one. or according to your requiren |