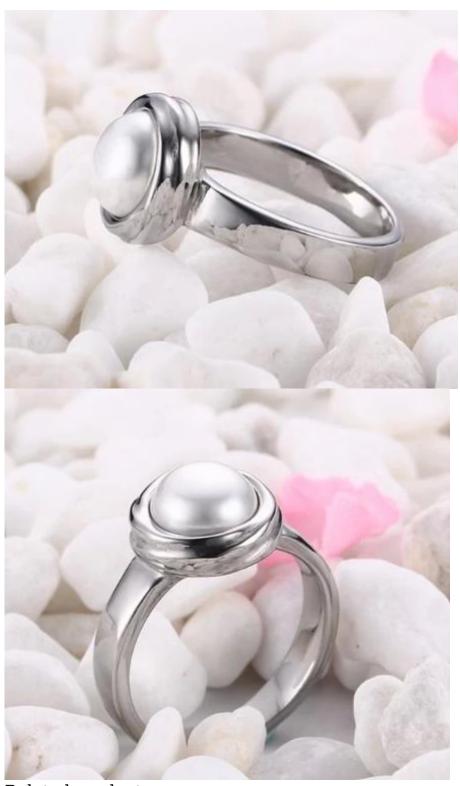

### Fashion Jewelry Female Pearl Ring Manufacturer China

| Product name     | Manufacturer spot wholesale, 12 mm female pearl ring, Japan and South Korea fashion jewelry         |
|------------------|-----------------------------------------------------------------------------------------------------|
| 1) Material      | Stainless Steel, Copper Alloy ,952silver                                                            |
| 2) Color         | Pls See colors from pictures                                                                        |
| 3) Plating       | PVD Silver, Gold, White Gold , Rose Gold, Black Plating ,etc. Or according to your requirement      |
| 4) MOQ           | (1)Sample Order: 1 piece of each model (2)Usual Order: 50pieces of each model.                      |
| 5) Delivery time | (1)Sample Order: 5-7business days. (2)Usual Order: 15-20 business days.                             |
| 6) Packing       | 1pc in a polybag, 10pcs into a big one then 100pcs into a bigger one. or according to your requiren |