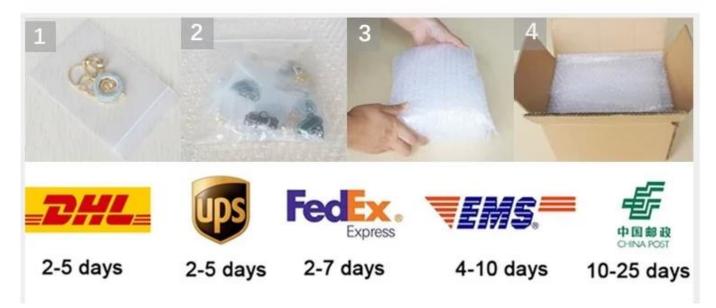

#### Packing & Delivery

Packaging Details: 1:Inner packing:1pc/opp bag,10pcs/inner bag.

2. Outer packing: Standard export carton, Bubble Sheet outside protecting the goods from the demand.

**FAQ** 

Q1. Why choose us?

A: Within 7-25 days since we confirmed the order.

Q4. Can I get discounts?

A: Yes. For a big order and Frequent Customers, we will give a reasonable discounts.

Q5. How can i get my order?

A: We will send you the goods by UPS, Fedex, EMS and so on.