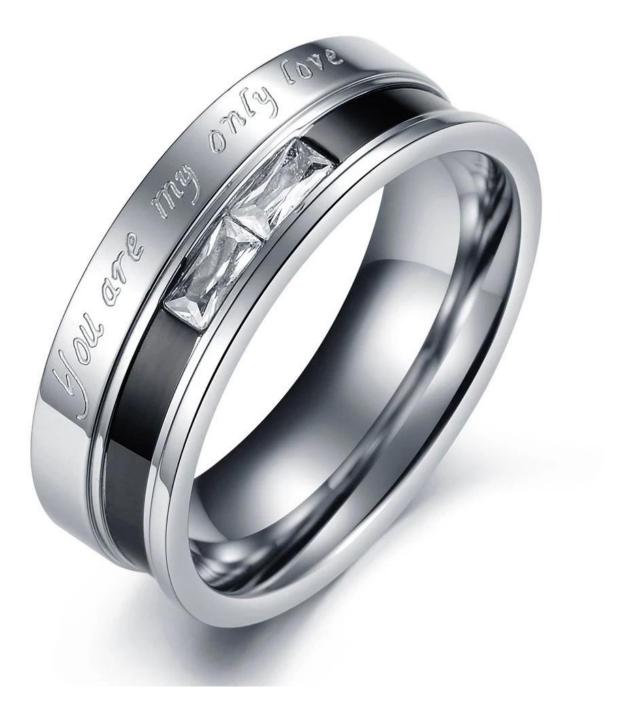

Fashion Rose Gold Black Stainless Steel Couple Finger Wedding Ring







# **Company Profile**

Shenzhen MeiLanXuan Costume Jewelry Co., Ltd. are professional manufacturer and supplier of fashion jewelry made of 925 Silver, Stainless steel, Brass, Alloy, Zircon, Crystal, Agate, Glass.Bead, and other materials. Since now we have 13 years experience about jewelry making. Our production follows highest standard.







# Factory Tour



Mould Engraving



Mould Setting



Photo Etching



Stamping



**Die Casting** 



**Polishing Section** 



**Rolling Machine** 



Color Filled in



Grinding Machine



Screen Printing



Plating Section



Assemble Line



### Packing and Shipment



questions and answers

#### Q: Are you a producer?

A: Yes, we are an experienced manufacturer with our own molds and production lines.

#### Q: How to place order?

A: You c