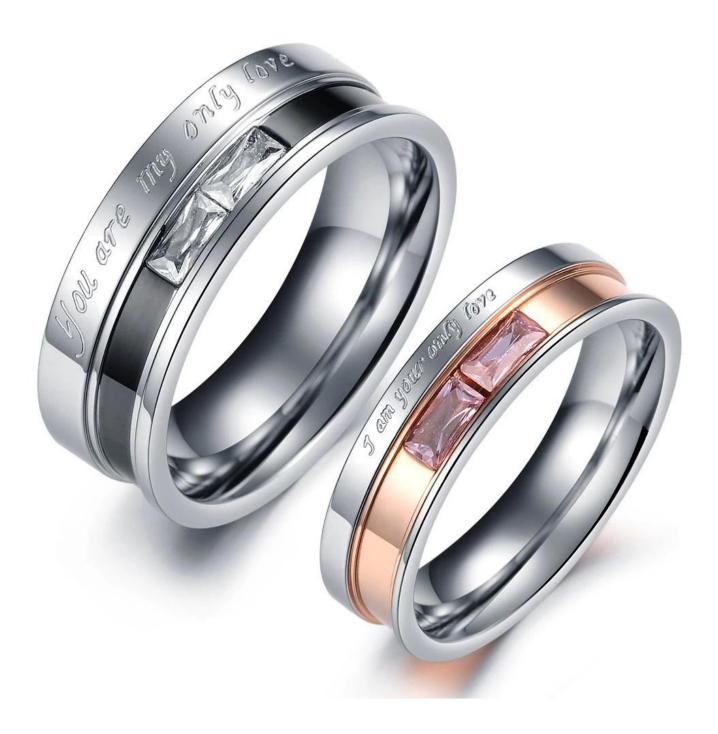

Fashion Rose Gold Black Stainless Steel Couple Finger Wedding Ring







# **Company Profile**

Shenzhen MeiLanXuan Costume Jewelry Co., Ltd. are professional manufacturer and supplier of fashion jewelry made of 925 Silver, Stainless steel, Brass, Alloy, Zircon, Crystal, Agate, Glass.Bead, and other materials. Since now we have 13 years experience about jewelry making. Our production follows highest standard.







# Factory Tour



Mould Engraving



Mould Setting



Photo Etching



Stamping



**Die Casting** 



**Polishing Section** 



**Rolling Machine** 



Color Filled in



Grinding Machine



Screen Printing



Plating Section



Assemble Line



### Packing and Shipment



questions and answers

#### Q: Are you a producer?

A: Yes, we are an experienced manufacturer with our own molds and production lines.

#### Q: How to place order?

A: You